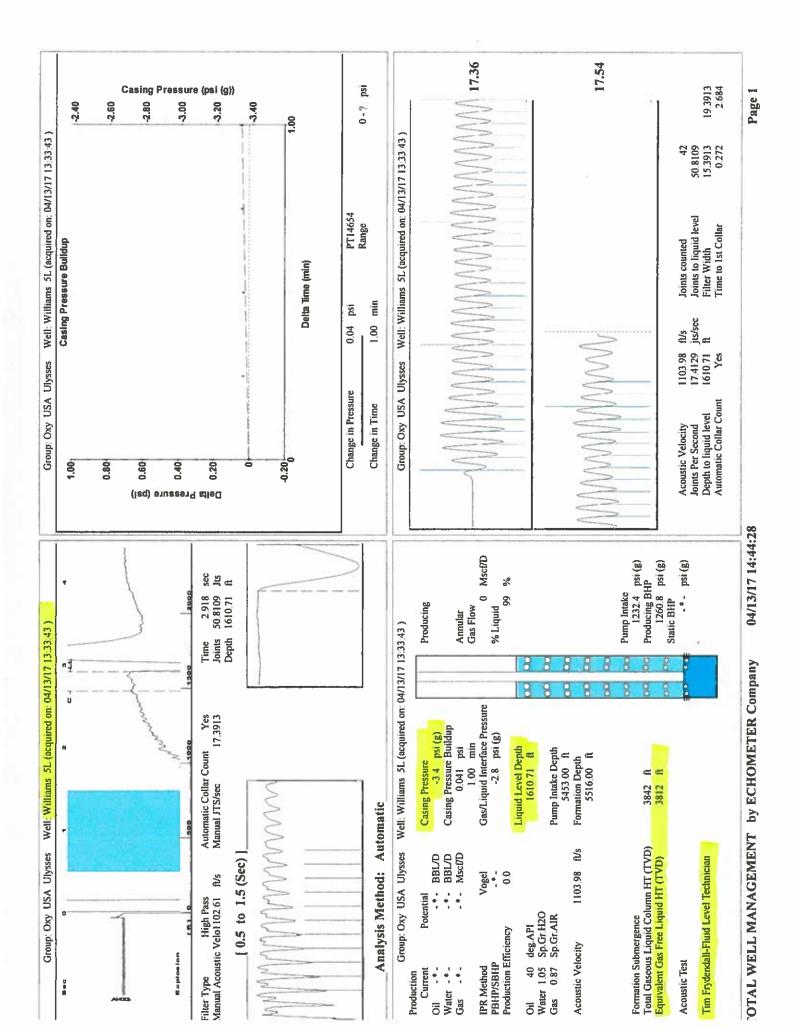

| KCC District Office #3 - 1500 SW Seventh Steet, Chanute, KS 66720                      | Phone 620.432.2300 |
| And the second s | KCC District Office #4 - 2301 E. 13th Street, Hays, KS 67601-2651                      | Phone 785.261.6250 |





Phone: 620-682-7933 http://kcc.ks.gov/

Pat Apple, Chairman Shari Feist Albrecht, Commissioner Jay Scott Emler, Commissioner Sam Brownback, Governor

April 18, 2017

Katherine McClurkan Merit Energy Company, LLC 13727 Noel Road, Suite 1200 Dallas, TX 75240

Re: Temporary Abandonment API 15-187-21109-00-00 Williams 5-L21-29-39 SW/4 Sec.21-29S-39W Stanton County, Kansas

Dear Katherine McClurkan:

"Your temporary abandonment (TA) application for the well listed above has been approved. In accordance with K.A.R. 82-3-111 the TA status of this well will expire 04/18/2018.

\* If you return this well to service or plug it, please notify the District Office.

\* If you sell this well you are required to file a Transfer of Operator form, T-1.

\* If the well will remain temporarily abandoned,