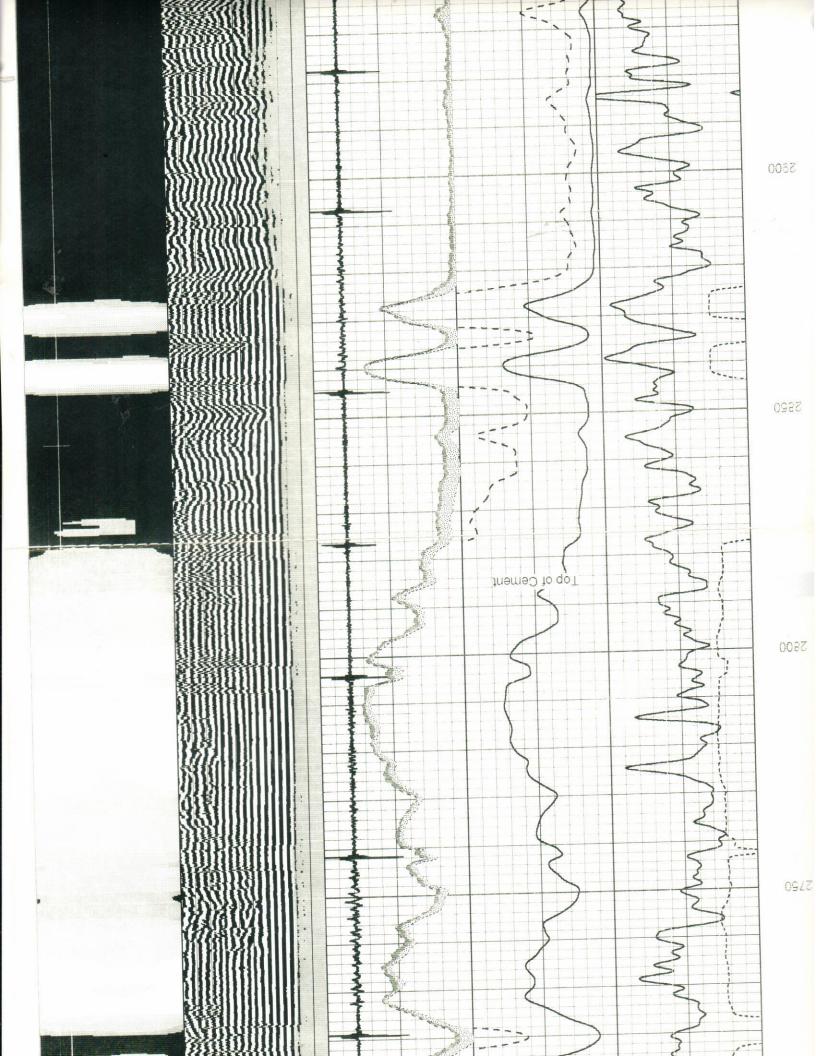

e Cementing Operation

e Cementing

3662

100

0 3

5.5

ount & Type Cement

leeze Depth

at Collar --

ged Interval

sing Driller

oth Logger

oth Driller

Elevation 2119

Rge: 20W

138

# Lays B. Stage Water/Oi RBT1-1 2815 do rox. Logged Cement The Temperature culated Cement Top Location ount & Type Admix e Fluid In Hole scing Recorded ght lb/gal -nity PPM CL - Tuemon orded By d Leve