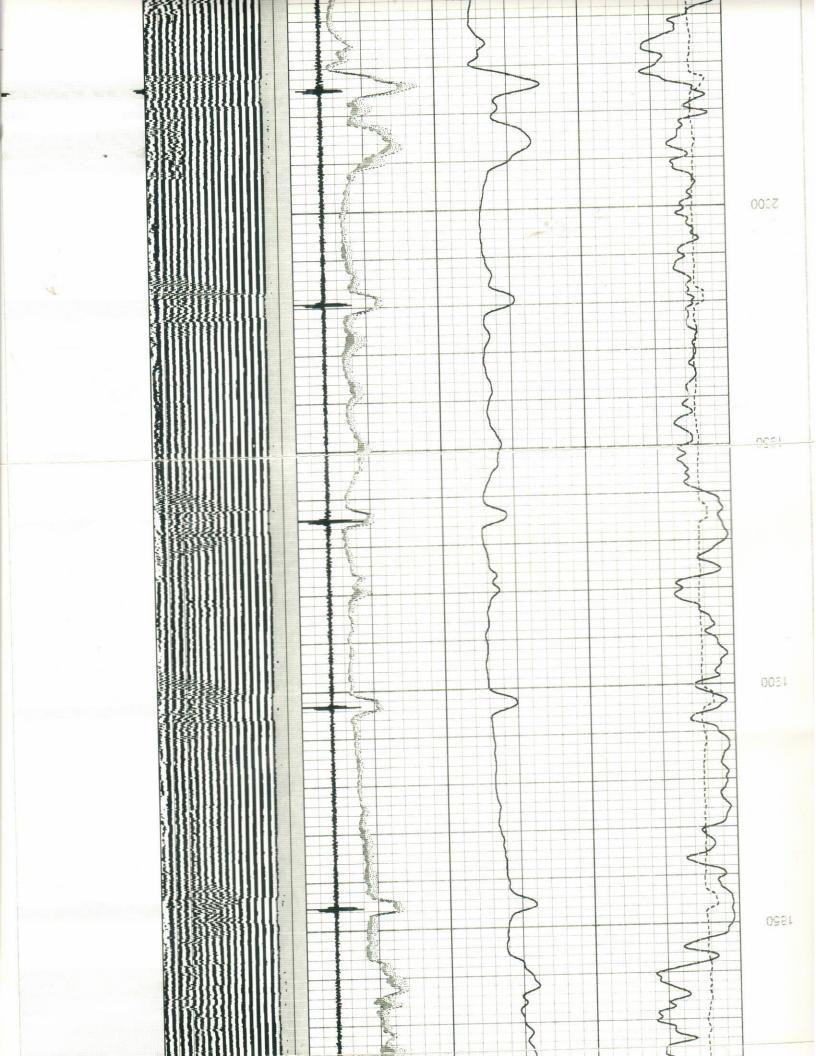

Comments All interpretations are opinions based on inferences from electrical or other measurements and we cannot and do not guarantee the accuracy or Fold Here >>> Other Services 40 Arm Caliper Sector Bond / Gamma Ray Elevation 2124 Kansas سسا 0 3 CCL Log YOU

Above Perm. Datum

Kelly Bushing Kelly Bushing Ground Level

ing Measured From

Number e Survey

Measured From

manent Datum

7/19/2010

Primary

e Cementing Operation

e Cementing

3662

100

0 3

5.5

ount & Type Cement

leeze Depth

at Collar --

ged Interval

sing Driller

oth Logger

oth Driller

Elevation 2119

Rge: 20W

138

# Lays B. Stage Water/Oi RBT1-1 2815 do rox. Logged Cement The Temperature culated Cement Top Location ount & Type Admix e Fluid In Hole scing Recorded ght lb/gal -nity PPM CL - Tuemon orded By d Leve

OG-TECH

sgrcbl/pass? greg-whitehair.db

Charted by: Dataset Creation: Presentation Format: Dataset Pathname: Jalabase File:

Depth in Feet scaled 1:240 Mon Jul 19 09:57:05 2010 by Log Std Casedhole 08121