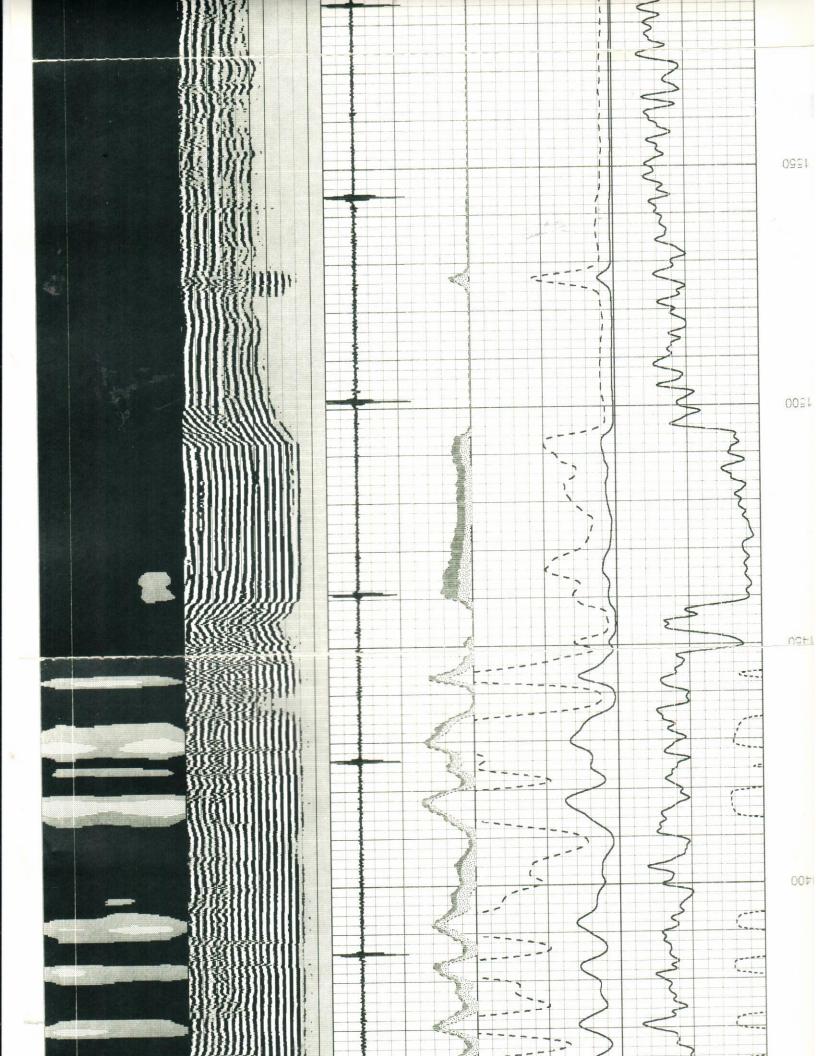

Comments All interpretations are opinions based on inferences from electrical or other measurements and we cannot and do not guarantee the accuracy or Fold Here >>> Other Services 40 Arm Caliper Sector Bond / Gamma Ray Elevation 2124 Kansas سسا 0 3 CCL Log YOU

Above Perm. Datum

Kelly Bushing Kelly Bushing Ground Level

ing Measured From

Number e Survey

Measured From

manent Datum

7/19/2010

Primary

e Cementing Operation

e Cementing

3662

100

0 3

5.5

ount & Type Cement

leeze Depth

at Collar --

ged Interval

sing Driller

oth Logger

oth Driller

Elevation 2119

Rge: 20W

138

-dw

Sec.

SE-SE-NE

State

County

Field

Well

Location

Jacques No.1

ARDC Inc.

Company

API No.

(785) 625-3858

# Lays B. Stage Water/Oi RBT1-1 2815 do rox. Logged Cement The Temperature culated Cement Top Location ount & Type Admix e Fluid In Hole scing Recorded ght lb/gal -nity PPM CL - Tuemon orded By d Leve

OG-TECH

sgrcbl/pass? greg-whitehair.db

Charted by: Dataset Creation: Presentation Format: Dataset Pathname: Jalabase File:

Depth in Feet scaled 1:240 Mon Jul 19 09:57:05 2010 by Log Std Casedhole 08121