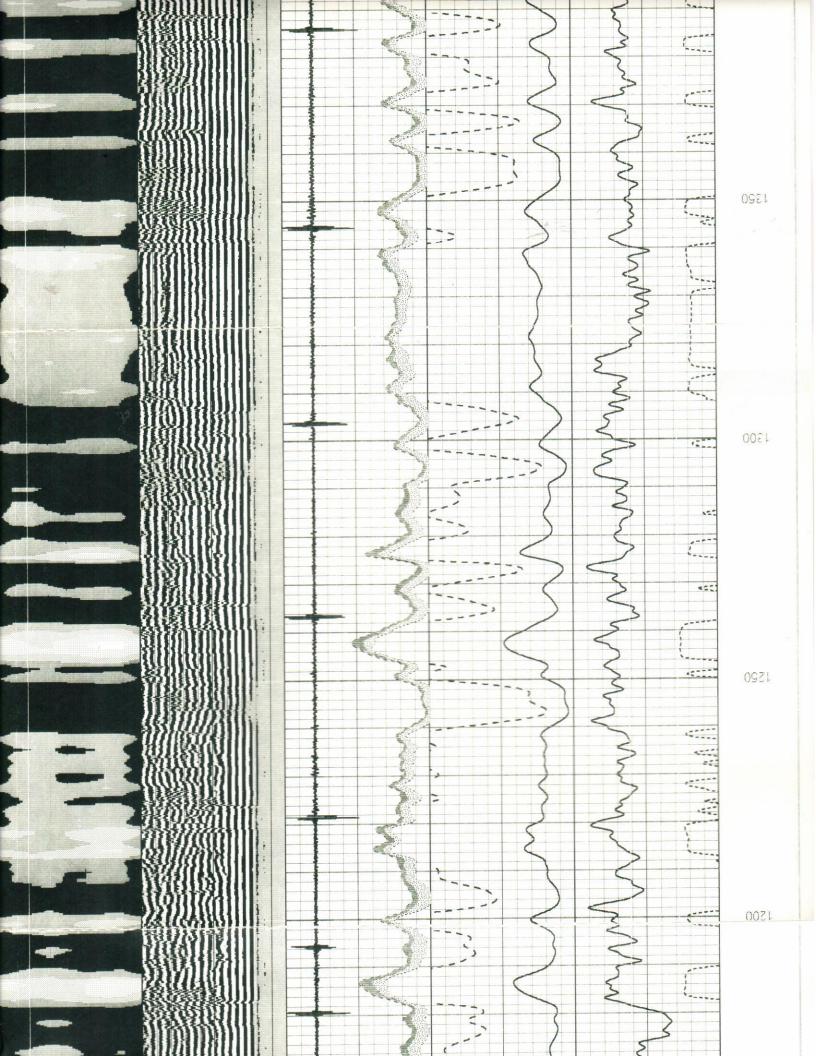

Comments All interpretations are opinions based on inferences from electrical or other measurements and we cannot and do not guarantee the accuracy or Fold Here >>> Other Services 40 Arm Caliper Sector Bond / Gamma Ray Elevation 2124 Kansas سسا 0 3 CCL Log YOU

Above Perm. Datum

Kelly Bushing Kelly Bushing Ground Level

ing Measured From

Number e Survey

Measured From

manent Datum

7/19/2010

Primary

e Cementing Operation

e Cementing

3662

100

0 3

5.5

ount & Type Cement

leeze Depth

at Collar --

ged Interval

sing Driller

oth Logger

oth Driller

Elevation 2119

Rge: 20W

138

-dw

Sec.

SE-SE-NE

State

County

Field

Well

Location

Jacques No.1

ARDC Inc.

Company

API No.

(785) 625-3858

# Lays B. Stage Water/Oi RBT1-1 2815 do rox. Logged Cement The Temperature culated Cement Top Location ount & Type Admix e Fluid In Hole scing Recorded ght lb/gal -nity PPM CL - Tuemon orded By d Leve

OG-TECH

sgrcbl/pass? greg-whitehair.db

Charted by: Dataset Creation: Presentation Format: Dataset Pathname: Jalabase File:

Depth in Feet scaled 1:240 Mon Jul 19 09:57:05 2010 by Log Std Casedhole 08121