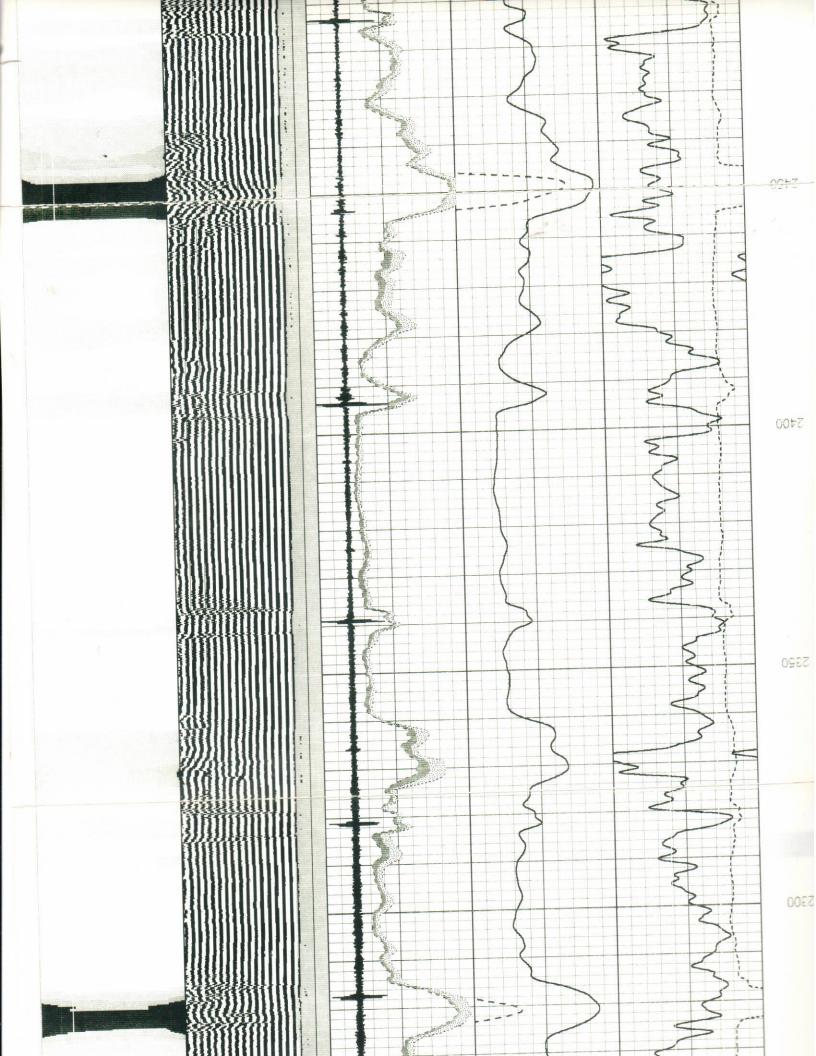

Comments All interpretations are opinions based on inferences from electrical or other measurements and we cannot and do not guarantee the accuracy or Fold Here >>> Other Services 40 Arm Caliper Sector Bond / Gamma Ray Elevation 2124 Kansas سسا 0 3 CCL Log YOU

Above Perm. Datum

Kelly Bushing Kelly Bushing Ground Level

ing Measured From

Number e Survey

Measured From

manent Datum

7/19/2010

Primary

e Cementing Operation

e Cementing

3662

100

0 3

5.5

ount & Type Cement

leeze Depth

at Collar --

ged Interval

sing Driller

oth Logger

oth Driller

Elevation 2119

Rge: 20W

138

# Lays B. Stage Water/Oi RBT1-1 2815 do rox. Logged Cement The Temperature culated Cement Top Location ount & Type Admix e Fluid In Hole scing Recorded ght lb/gal -nity PPM CL - Tuemon orded By d Leve

OG-TECH

sgrcbl/pass? greg-whitehair.db

Charted by: Dataset Creation: Presentation Format: Dataset Pathname: Jalabase File:

Depth in Feet scaled 1:240 Mon Jul 19 09:57:05 2010 by Log Std Casedhole 08121