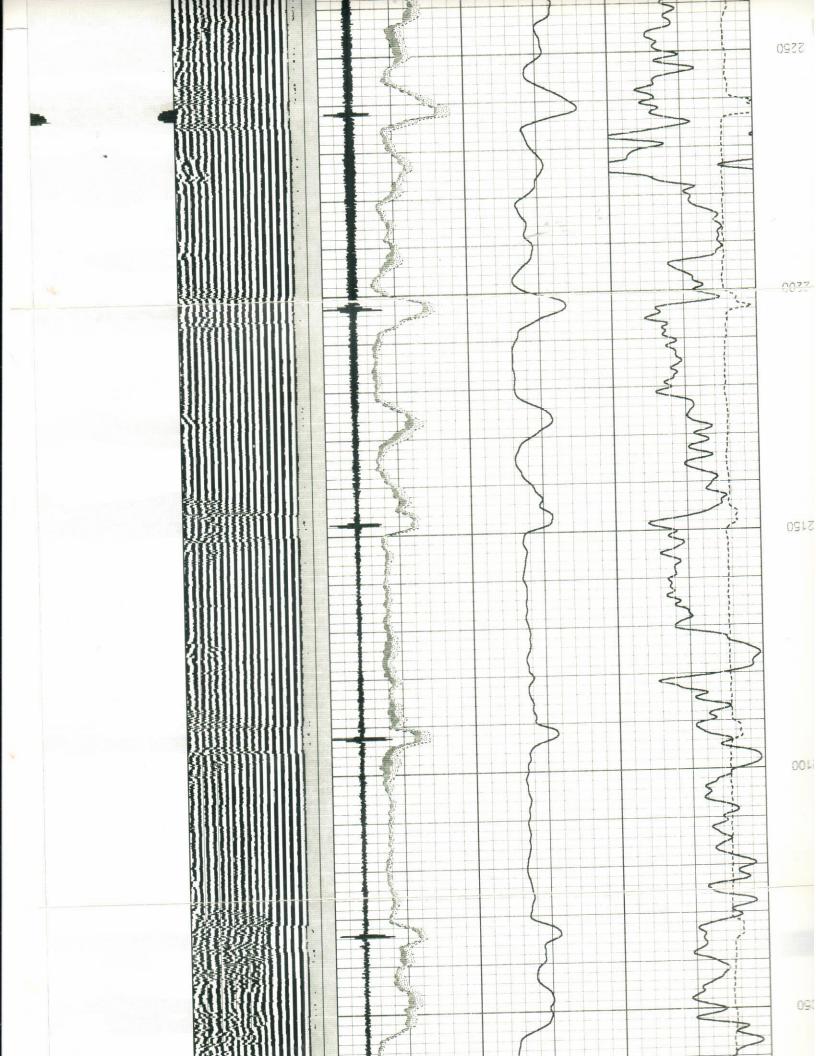

Comments All interpretations are opinions based on inferences from electrical or other measurements and we cannot and do not guarantee the accuracy or Fold Here >>> Other Services 40 Arm Caliper Sector Bond / Gamma Ray Elevation 2124 Kansas سسا 0 3 CCL Log YOU

Above Perm. Datum

Kelly Bushing Kelly Bushing Ground Level

ing Measured From

Number e Survey

Measured From

manent Datum

7/19/2010

Primary

e Cementing Operation

e Cementing

3662

100

0 3

5.5

ount & Type Cement

leeze Depth

at Collar --

ged Interval

sing Driller

oth Logger

oth Driller

Elevation 2119

Rge: 20W

138

# Lays B. Stage Water/Oi RBT1-1 2815 do rox. Logged Cement The Temperature culated Cement Top Location ount & Type Admix e Fluid In Hole scing Recorded ght lb/gal -nity PPM CL - Tuemon orded By d Leve

OG-TECH

sgrcbl/pass? greg-whitehair.db

Charted by: Dataset Creation: Presentation Format: Dataset Pathname: Jalabase File:

Depth in Feet scaled 1:240 Mon Jul 19 09:57:05 2010 by Log Std Casedhole 08121