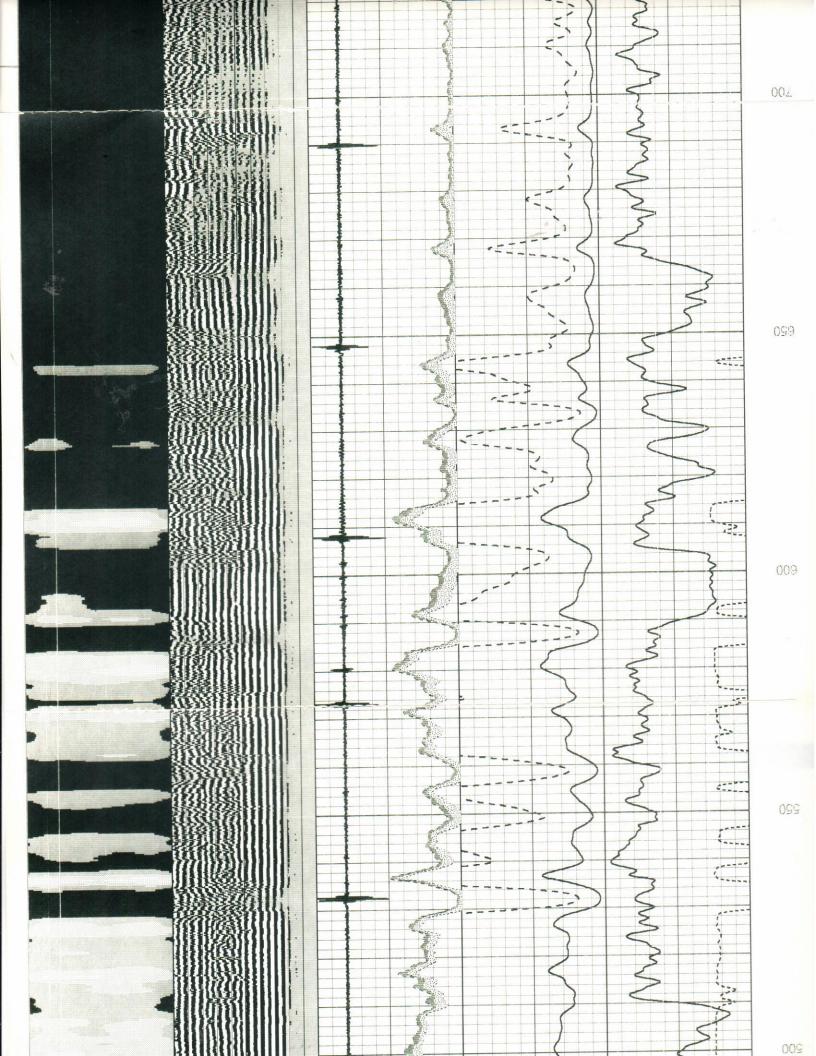

Comments All interpretations are opinions based on inferences from electrical or other measurements and we cannot and do not guarantee the accuracy or Fold Here >>> Other Services 40 Arm Caliper Sector Bond / Gamma Ray Elevation 2124 Kansas سسا 0 3 CCL Log YOU

OG-TECH

sgrcbl/pass? greg-whitehair.db

Charted by: Dataset Creation: Presentation Format: Dataset Pathname: Jalabase File:

Depth in Feet scaled 1:240 Mon Jul 19 09:57:05 2010 by Log Std Casedhole 08121