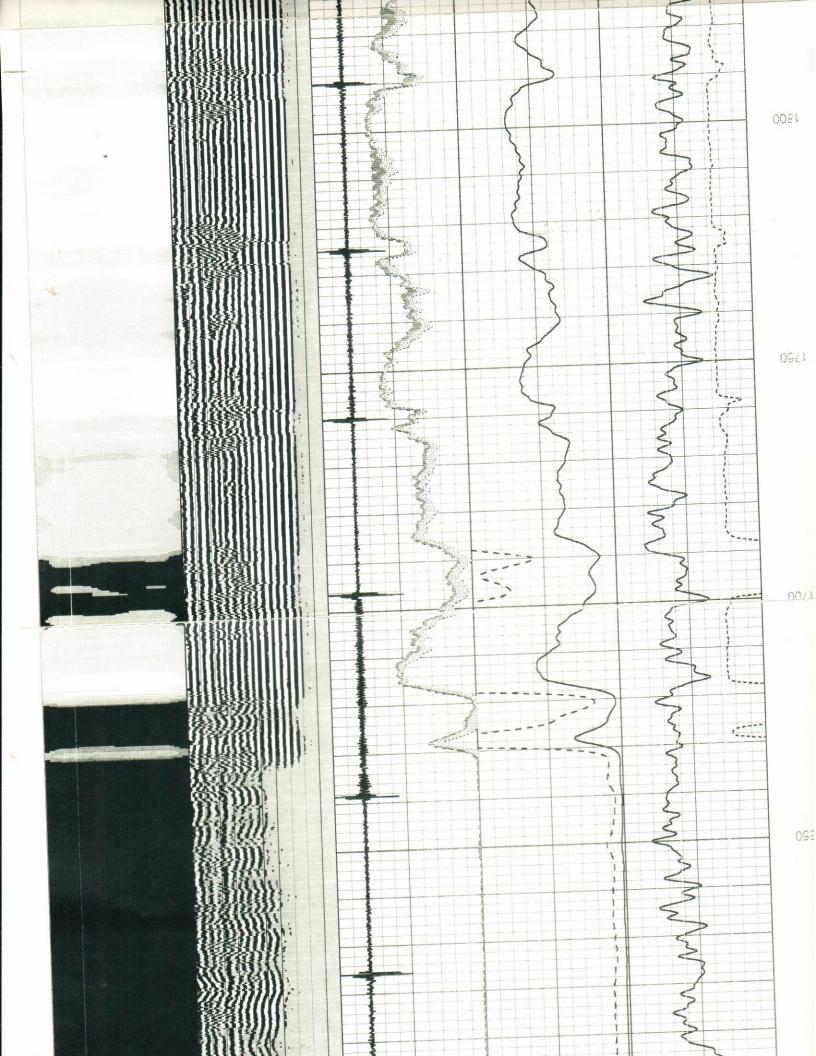

Comments All interpretations are opinions based on inferences from electrical or other measurements and we cannot and do not guarantee the accuracy or Fold Here >>> Other Services 40 Arm Caliper Sector Bond / Gamma Ray Elevation 2124 Kansas سسا 0 3 CCL Log YOU

Above Perm. Datum

Kelly Bushing Kelly Bushing Ground Level

ing Measured From

Number e Survey

Measured From

manent Datum

7/19/2010

Primary

e Cementing Operation

e Cementing

3662

100

0 3

5.5

ount & Type Cement

leeze Depth

at Collar --

ged Interval

sing Driller

oth Logger

oth Driller

Elevation 2119

Rge: 20W

138

-dw

Sec.

SE-SE-NE

State

County

Field

Well

Location

Jacques No.1

ARDC Inc.

Company

API No.

(785) 625-3858

# Lays B. Stage Water/Oi RBT1-1 2815 do rox. Logged Cement The Temperature culated Cement Top Location ount & Type Admix e Fluid In Hole scing Recorded ght lb/gal -nity PPM CL - Tuemon orded By d Leve

OG-TECH

sgrcbl/pass? greg-whitehair.db

Charted by: Dataset Creation: Presentation Format: Dataset Pathname: Jalabase File:

Depth in Feet scaled 1:240 Mon Jul 19 09:57:05 2010 by Log Std Casedhole 08121