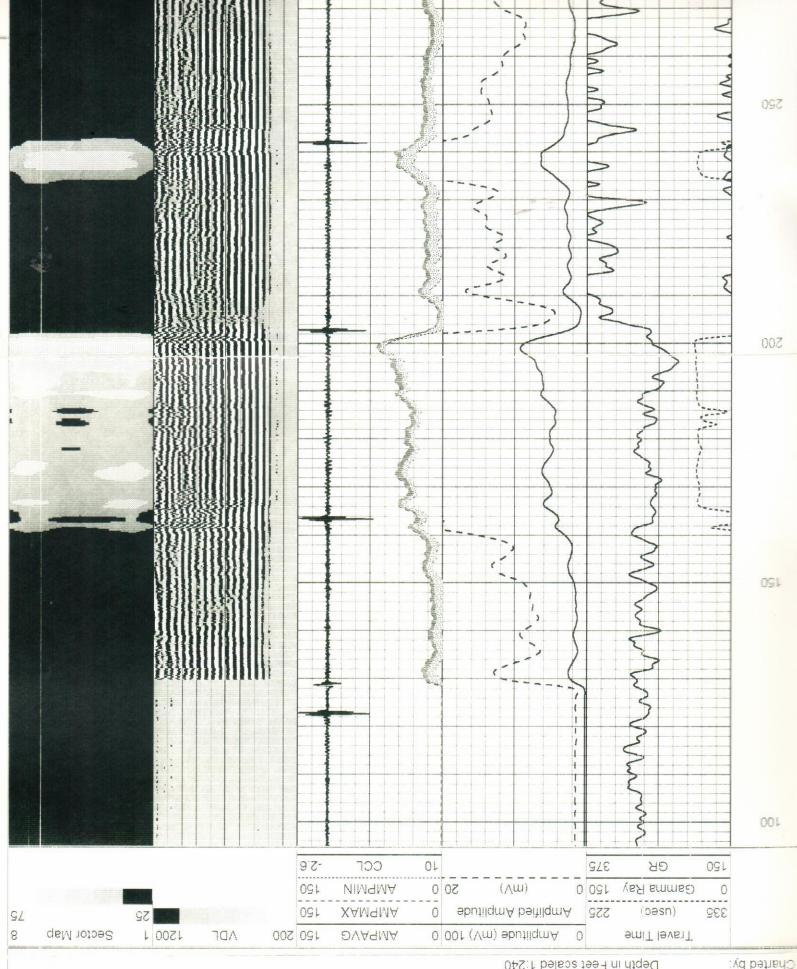

Comments All interpretations are opinions based on inferences from electrical or other measurements and we cannot and do not guarantee the accuracy or Fold Here >>> Other Services 40 Arm Caliper Sector Bond / Gamma Ray Elevation 2124 Kansas سسا 0 3 CCL Log YOU

OG-TECH

sgrcbl/pass? greg-whitehair.db

Charted by: Dataset Creation: Presentation Format: Dataset Pathname: Jalabase File:

Depth in Feet scaled 1:240 Mon Jul 19 09:57:05 2010 by Log Std Casedhole 08121