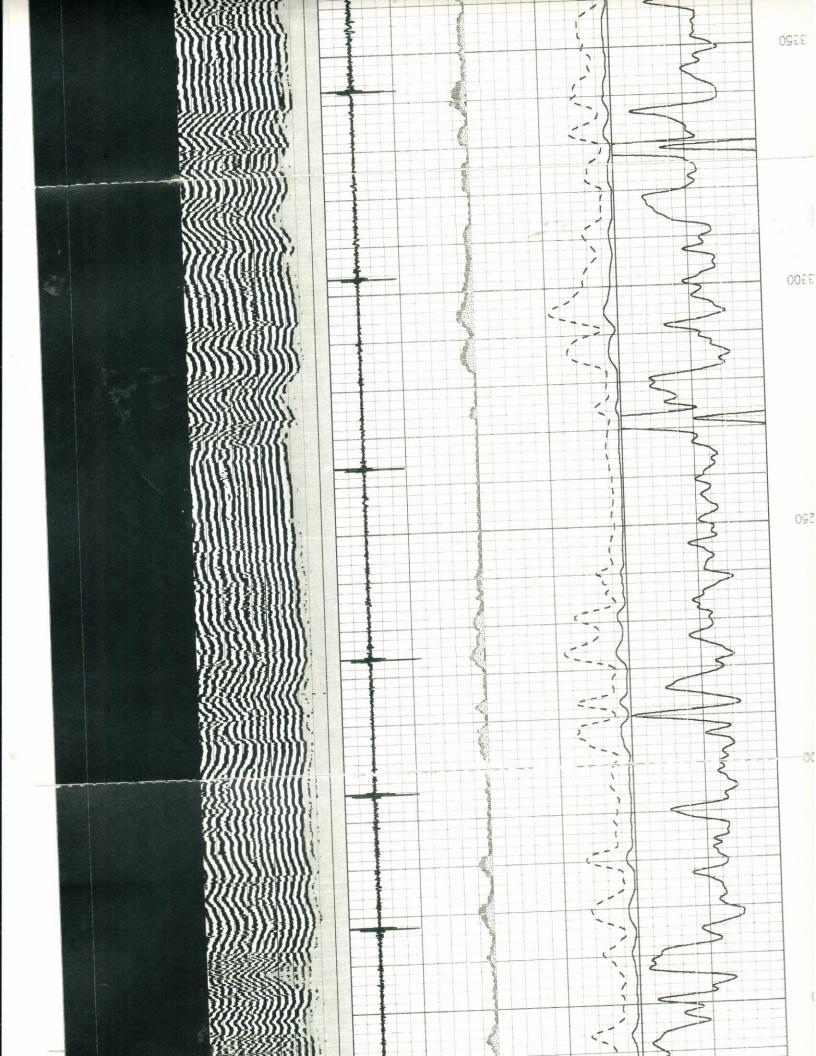

e Cementing Operation

e Cementing

3662

100

0 3

5.5

ount & Type Cement

leeze Depth

at Collar --

ged Interval

sing Driller

oth Logger

oth Driller

Elevation 2119

Rge: 20W

138

# Lays B. Stage Water/Oi RBT1-1 2815 do rox. Logged Cement The Temperature culated Cement Top Location ount & Type Admix e Fluid In Hole scing Recorded ght lb/gal -nity PPM CL - Tuemon orded By d Leve