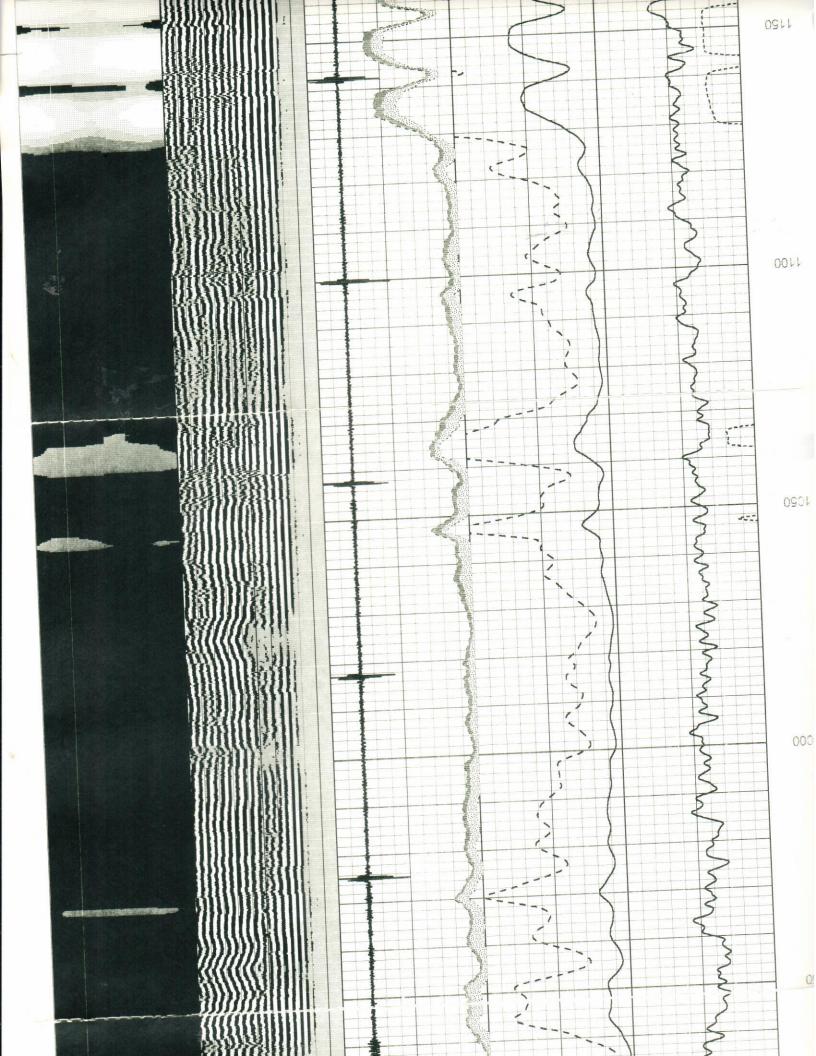

Comments All interpretations are opinions based on inferences from electrical or other measurements and we cannot and do not guarantee the accuracy or Fold Here >>> Other Services 40 Arm Caliper Sector Bond / Gamma Ray Elevation 2124 Kansas سسا 0 3 CCL Log YOU

Above Perm. Datum

Kelly Bushing Kelly Bushing Ground Level

ing Measured From

Number e Survey

Measured From

manent Datum

7/19/2010

Primary

e Cementing Operation

e Cementing

3662

100

0 3

5.5

ount & Type Cement

leeze Depth

at Collar --

ged Interval

sing Driller

oth Logger

oth Driller

Elevation 2119

Rge: 20W

138

-dw

Sec.

SE-SE-NE

State

County

Field

Well

Location

Jacques No.1

ARDC Inc.

Company

API No.

(785) 625-3858

# Lays B. Stage Water/Oi RBT1-1 2815 do rox. Logged Cement The Temperature culated Cement Top Location ount & Type Admix e Fluid In Hole scing Recorded ght lb/gal -nity PPM CL - Tuemon orded By d Leve

OG-TECH

sgrcbl/pass? greg-whitehair.db

Charted by: Dataset Creation: Presentation Format: Dataset Pathname: Jalabase File:

Depth in Feet scaled 1:240 Mon Jul 19 09:57:05 2010 by Log Std Casedhole 08121