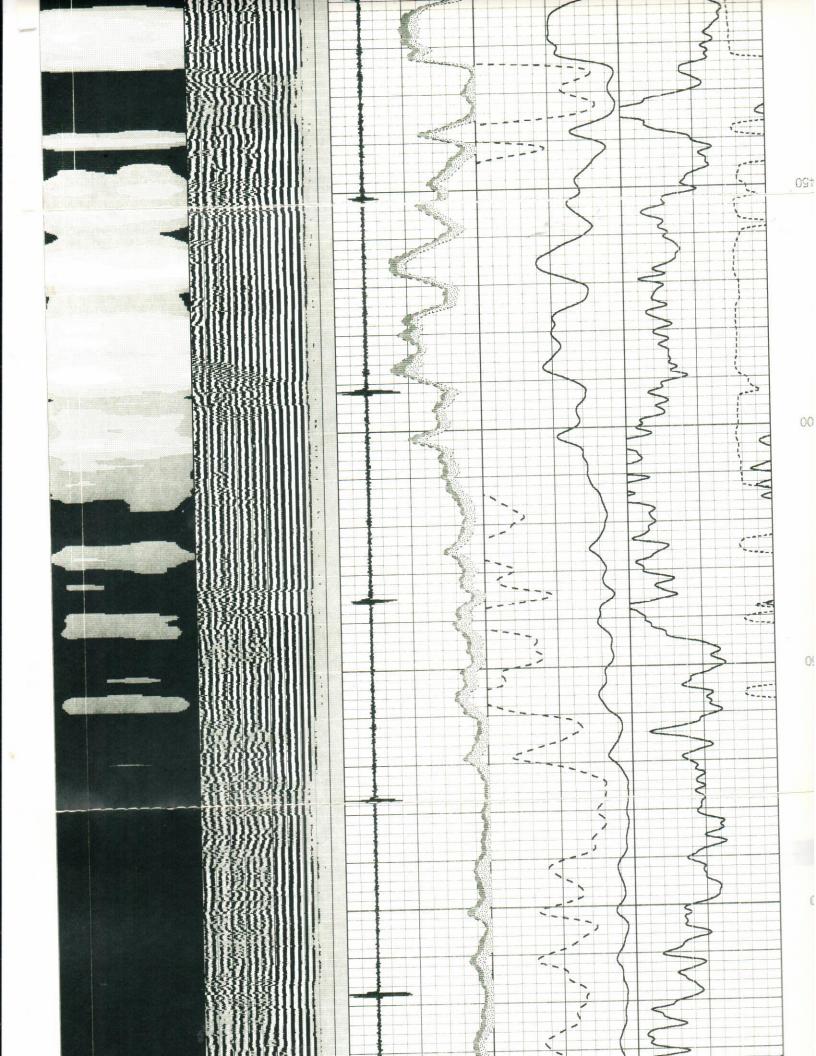

Comments All interpretations are opinions based on inferences from electrical or other measurements and we cannot and do not guarantee the accuracy or Fold Here >>> Other Services 40 Arm Caliper Sector Bond / Gamma Ray Elevation 2124 Kansas سسا 0 3 CCL Log YOU

OG-TECH

sgrcbl/pass? greg-whitehair.db

Charted by: Dataset Creation: Presentation Format: Dataset Pathname: Jalabase File:

Depth in Feet scaled 1:240 Mon Jul 19 09:57:05 2010 by Log Std Casedhole 08121