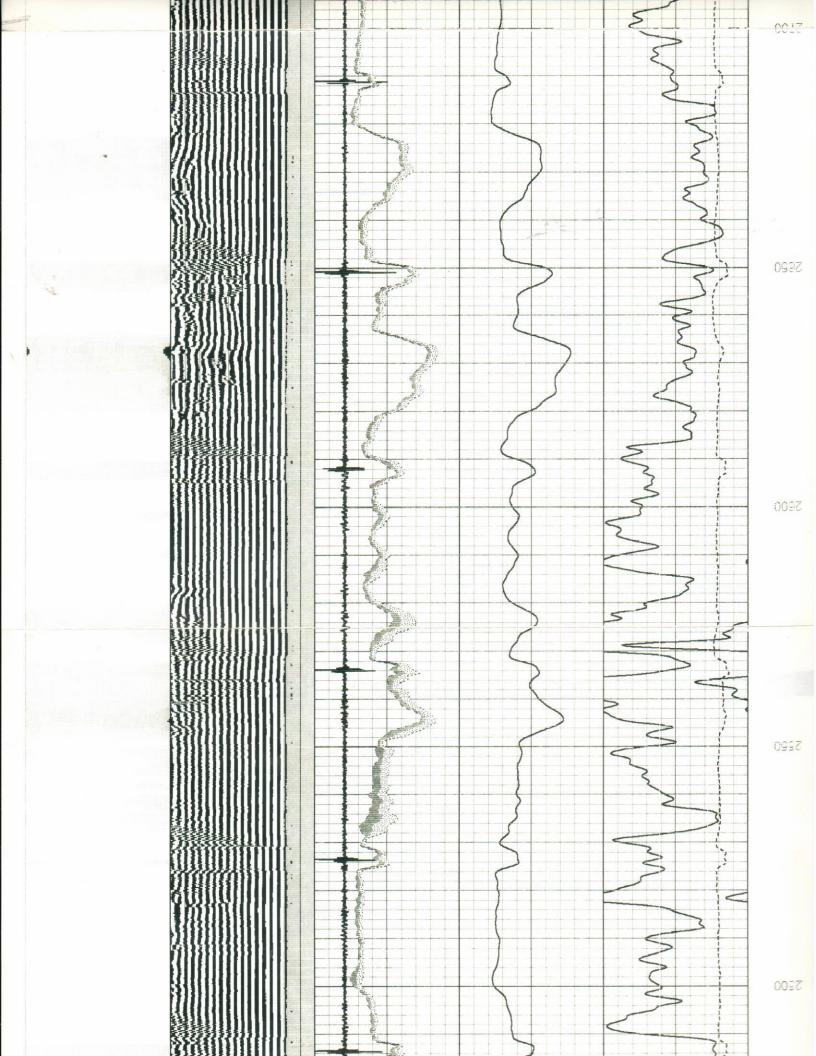

Comments All interpretations are opinions based on inferences from electrical or other measurements and we cannot and do not guarantee the accuracy or Fold Here >>> Other Services 40 Arm Caliper Sector Bond / Gamma Ray Elevation 2124 Kansas سسا 0 3 CCL Log YOU

Above Perm. Datum

Kelly Bushing Kelly Bushing Ground Level

ing Measured From

Number e Survey

Measured From

manent Datum

7/19/2010

Primary

e Cementing Operation

e Cementing

3662

100

0 3

5.5

ount & Type Cement

leeze Depth

at Collar --

ged Interval

sing Driller

oth Logger

oth Driller

Elevation 2119

Rge: 20W

138

# Lays B. Stage Water/Oi RBT1-1 2815 do rox. Logged Cement The Temperature culated Cement Top Location ount & Type Admix e Fluid In Hole scing Recorded ght lb/gal -nity PPM CL - Tuemon orded By d Leve

OG-TECH

sgrcbl/pass? greg-whitehair.db

Charted by: Dataset Creation: Presentation Format: Dataset Pathname: Jalabase File:

Depth in Feet scaled 1:240 Mon Jul 19 09:57:05 2010 by Log Std Casedhole 08121