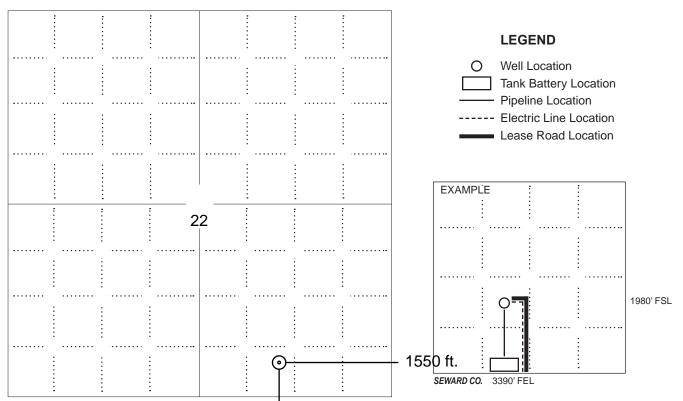

#### IN ALL CASES PLOT THE INTENDED WELL ON THE PLAT BELOW

In all cases, please fully complete this side of the form. Include items 1 through 5 at the bottom of this page.

| Operator:                             | Location of Well: County:                                                                            |
|---------------------------------------|------------------------------------------------------------------------------------------------------|
| Lease:                                | feet from N / S Line of Section                                                                      |
| Well Number:                          | feet from E / W Line of Section                                                                      |
| Field:                                | SecTwpS. R 🔲 E 🔲 W                                                                                   |
| Number of Acres attributable to well: | Is Section: Regular or Irregular                                                                     |
|                                       | If Section is Irregular, locate well from nearest corner boundary.  Section corner used: NE NW SE SW |

#### **PLAT**

Show location of the well. Show footage to the nearest lease or unit boundary line. Show the predicted locations of lease roads, tank batteries, pipelines and electrical lines, as required by the Kansas Surface Owner Notice Act (House Bill 2032). You may attach a separate plat if desired.

NOTE: In all cases locate the spot of the proposed drilling locaton.

#### In plotting the proposed location of the well, you must show:

- 1. The manner in which you are using the depicted plat by identifying section lines, i.e. 1 section, 1 section with 8 surrounding sections, 4 sections, etc.
- 2. The distance of the proposed drilling location from the south / north and east / west outside section lines.
- 3. The distance to the nearest lease or unit boundary line (in footage).
- 4. If proposed location is located within a prorated or spaced field a certificate of acreage attribution plat must be attached: (C0-7 for oil wells; CG-8 for gas wells).
- 5. The predicted locations of lease roads, tank batteries, pipelines, and electrical lines.