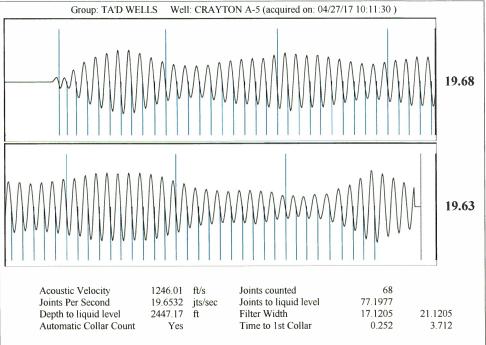

May 02, 2017

Katherine McClurkan Merit Energy Company, LLC 13727 Noel Road, Suite 1200 Dallas, TX 75240

Re: Temporary Abandonment API 15-129-21747-00-01 Crayton A 5 SW/4 Sec.18-32S-39W Morton County, Kansas