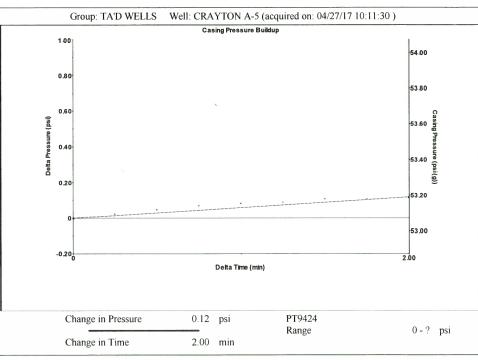

May 02, 2017

Katherine McClurkan Merit Energy Company, LLC 13727 Noel Road, Suite 1200 Dallas, TX 75240

Re: Temporary Abandonment API 15-129-21747-00-01 Crayton A 5 SW/4 Sec.18-32S-39W Morton County, Kansas