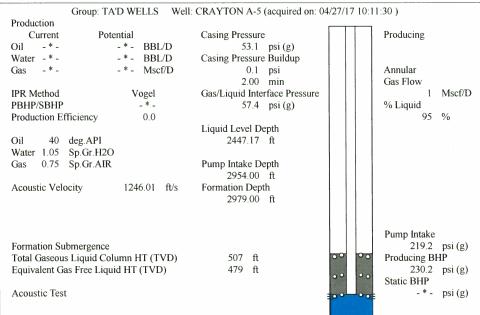

May 02, 2017

Katherine McClurkan Merit Energy Company, LLC 13727 Noel Road, Suite 1200 Dallas, TX 75240

Re: Temporary Abandonment API 15-129-21747-00-01 Crayton A 5 SW/4 Sec.18-32S-39W Morton County, Kansas