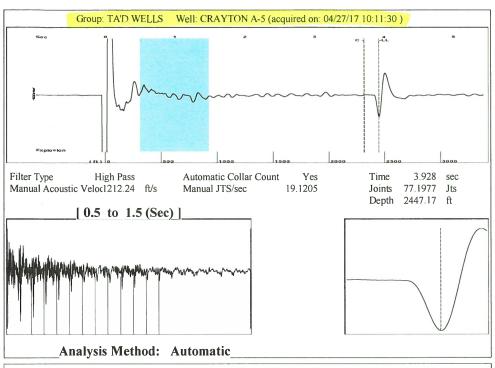

May 02, 2017

Katherine McClurkan Merit Energy Company, LLC 13727 Noel Road, Suite 1200 Dallas, TX 75240

Re: Temporary Abandonment API 15-129-21747-00-01 Crayton A 5 SW/4 Sec.18-32S-39W Morton County, Kansas