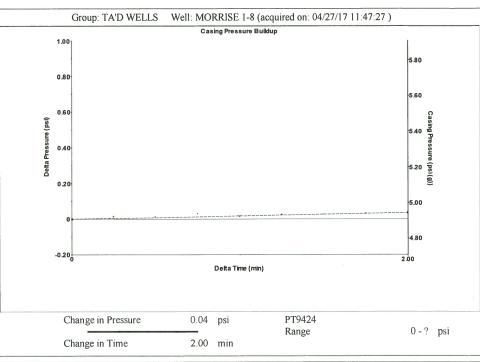

May 02, 2017

Katherine McClurkan Merit Energy Company, LLC 13727 Noel Road, Suite 1200 Dallas, TX 75240

Re: Temporary Abandonment API 15-129-10061-00-00 Morrise 1-8 NW/4 Sec.08-32S-42W Morton County, Kansas

## Dear Katherine McClurkan:

- "Your temporary abandonment (TA) application for the well listed above has been approved. In accordance with K.A.R. 82-3-111 the TA status of this well will expire 05/02/2018.
- \* If you return this well to service or plug it, please notify the District Office.
- \* If you sell this well you are required to file a Transfer of Operator form, T-1.
- \* If the well will remain temporarily abandoned, you must submit a new TA application, CP-111, before 05/02/2018.