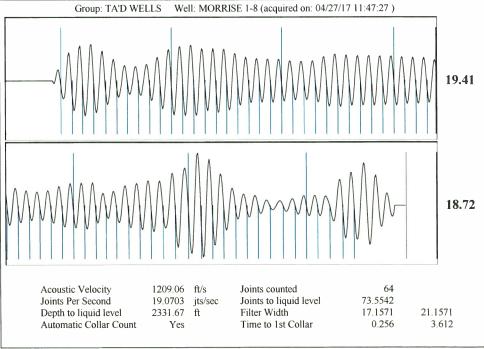

May 02, 2017

Katherine McClurkan Merit Energy Company, LLC 13727 Noel Road, Suite 1200 Dallas, TX 75240

Re: Temporary Abandonment API 15-129-10061-00-00 Morrise 1-8 NW/4 Sec.08-32S-42W Morton County, Kansas

## Dear Katherine McClurkan:

- "Your temporary abandonment (TA) application for the well listed above has been approved. In accordance with K.A.R. 82-3-111 the TA status of this well will expire 05/02/2018.
- \* If you return this well to service or plug it, please notify the District Office.
- \* If you sell this well you are required to file a Transfer of Operator form, T-1.
- \* If the well will remain temporarily abandoned, you must submit a new TA application, CP-111, before 05/02/2018.