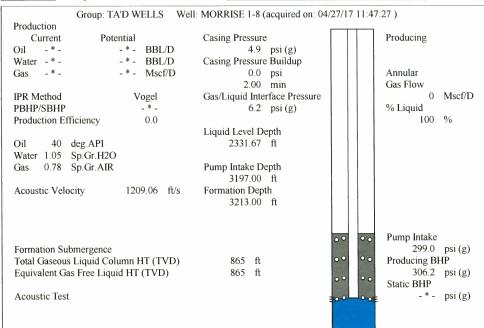

May 02, 2017

Katherine McClurkan Merit Energy Company, LLC 13727 Noel Road, Suite 1200 Dallas, TX 75240

Re: Temporary Abandonment API 15-129-10061-00-00 Morrise 1-8 NW/4 Sec.08-32S-42W Morton County, Kansas

## Dear Katherine McClurkan:

- "Your temporary abandonment (TA) application for the well listed above has been approved. In accordance with K.A.R. 82-3-111 the TA status of this well will expire 05/02/2018.
- \* If you return this well to service or plug it, please notify the District Office.
- \* If you sell this well you are required to file a Transfer of Operator form, T-1.
- \* If the well will remain temporarily abandoned, you must submit a new TA application, CP-111, before 05/02/2018.