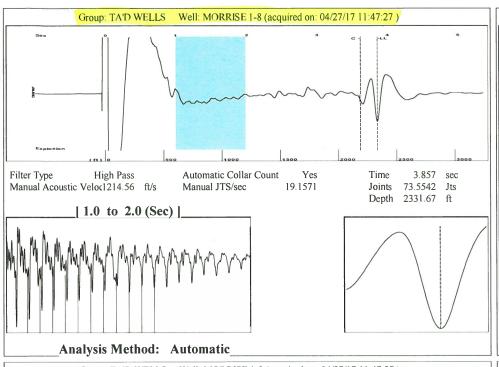

May 02, 2017

Katherine McClurkan Merit Energy Company, LLC 13727 Noel Road, Suite 1200 Dallas, TX 75240

Re: Temporary Abandonment API 15-129-10061-00-00 Morrise 1-8 NW/4 Sec.08-32S-42W Morton County, Kansas

## Dear Katherine McClurkan:

- "Your temporary abandonment (TA) application for the well listed above has been approved. In accordance with K.A.R. 82-3-111 the TA status of this well will expire 05/02/2018.
- \* If you return this well to service or plug it, please notify the District Office.
- \* If you sell this well you are required to file a Transfer of Operator form, T-1.
- \* If the well will remain temporarily abandoned, you must submit a new TA application, CP-111, before 05/02/2018.