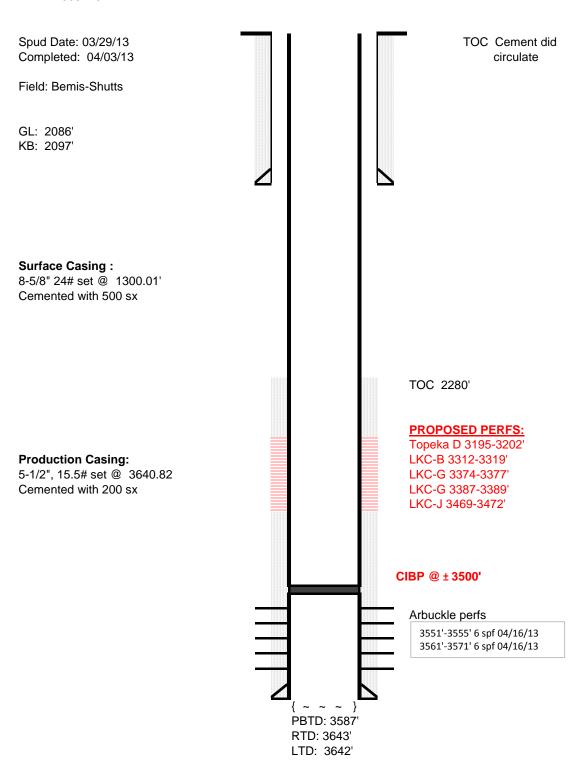

# Baumer #64 E2 W2 E2 NW SEC 27-T11S-R17W

Ellis County, Kansas PROPOSED WBD

API # 1505126444

TO: All Oil and Gas Producers, Unleased Mineral Interest Owners, Landowners, and all persons whomever concerned.

You, and each of you, are hereby notified that Citation Oil & Gas Corp. has filed an application to commence the downhole comminging of the Topeka, LKC and Arbuckle Formations in the Baumer 64 well, located in the E2 W2 E2 NW of Section 27, Township 11 South, Range 17 West, Ellis County, Kansas.