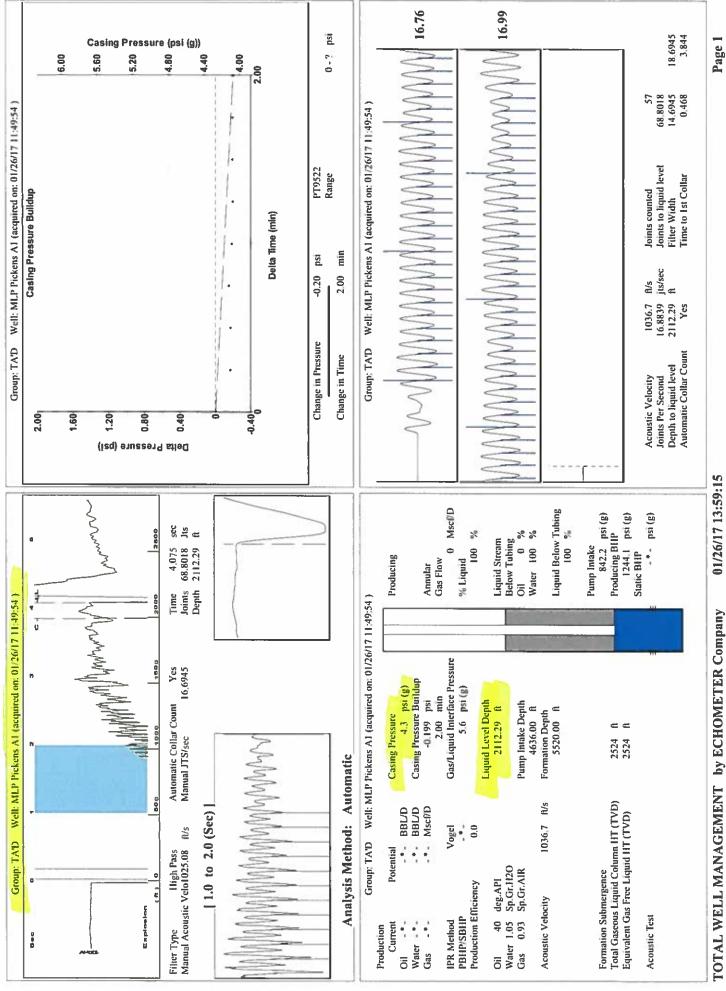

Re: Temporary Abandonment API 15-081-20964-00-01 MLP Plickens A 1 NW/4 Sec.15-29S-34W Haskell County, Kansas

Dear Katherine McClurkan:

Your temporary abandonment (TA) application for the well listed above has been approved. In accordance with K.A.R. 82-3-111 the TA status of this well will expire 04/20/2018.