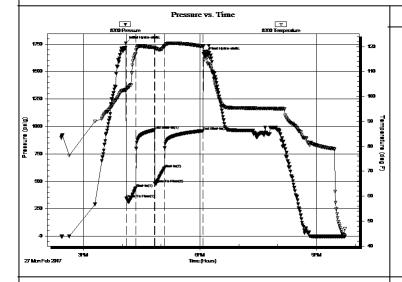

Trilobite Testing, Inc Ref. No: 64095 Printed: 2017.02.26 @ 20:09:04

Coachman Energy Oper.Co. LLC

36-15s-20w Ellis

Job Ticket: 64096

Tester:

4-R Ranch 1-36-15-20

DST#: 3

ATTN: Charlie Sturdavant

Test Start: 2017.02.27 @ 14:26:00

77

Ray Schwager

#### **GENERAL INFORMATION:**

Formation: LKC H-K

Deviated: Test Type: Conventional Bottom Hole (Reset) No Whipstock: ft (KB)

Time Tool Opened: 16:06:25 Time Test Ended: 21:44:24

Interval:

Unit No: 3548.00 ft (KB) To 3650.00 ft (KB) (TVD) Reference Elevations:

Total Depth: 3650.00 ft (KB) (TVD)

Hole Diameter: 7.85 inches Hole Condition: Fair

1125 17th St.

Denver Co 80202

Suite 410

2133.00 ft (KB) 2124.00 ft (CF)

KB to GR/CF: 9.00 ft

Serial #: 8360 Inside

Press@RunDepth: 3553.00 ft (KB) Capacity: 618.64 psig @ 8000.00 psig

Start Date: 2017.02.27 End Date: 2017.02.27 Last Calib.: 2017.02.27 Start Time: 14:26:00 End Time: 21:44:24 Time On Btm: 2017.02.27 @ 16:05:55 Time Off Btm: 2017.02.27 @ 18:09:10

TEST COMMENT: 15-IFP-BOB in 1min

30-ISIP-BOB BI Bk

15-FFP-BOB . GTS thru-out 60-FSIP-BOB BI Bk

| P     | RE SUMMARY |            |
|-------|------------|------------|
| ssure | Temp       | Annotation |

| Time   | Pressure | Temp    | Annotation           |
|--------|----------|---------|----------------------|
| (Min.) | (psig)   | (deg F) |                      |
| 0      | 1757.72  | 102.77  | Initial Hydro-static |
| 1      | 341.61   | 102.44  | Open To Flow (1)     |
| 15     | 440.61   | 117.15  | Shut-In(1)           |
| 44     | 966.97   | 119.60  | End Shut-In(1)       |
| 45     | 480.83   | 119.36  | Open To Flow (2)     |
| 60     | 618.64   | 119.94  | Shut-In(2)           |
| 119    | 960.10   | 120.01  | End Shut-In(2)       |
| 124    | 1655.35  | 116.27  | Final Hydro-static   |
|        |          |         |                      |
|        |          |         |                      |
|        |          |         |                      |
|        |          |         |                      |