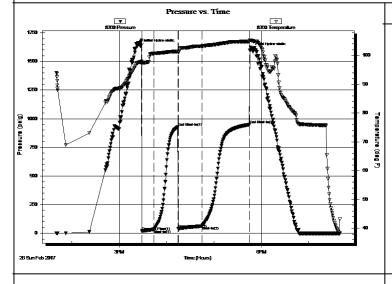

Job Ticket: 64095

36-15s-20w Ellis

DST#: 2

ATTN: Charlie Sturdavant

Test Start: 2017.02.26 @ 13:40:12

#### **GENERAL INFORMATION:**

Formation: LKC A-F

Deviated: No Whipstock: ft (KB)

Time Tool Opened: 15:28:52 Time Test Ended: 19:39:51

Interval:

3416.00 ft (KB) To 3515.00 ft (KB) (TVD)

Total Depth: 3515.00 ft (KB) (TVD)

Hole Diameter: 7.85 inches Hole Condition: Fair Test Type: Conventional Bottom Hole (Reset)

Tester: Ray Schwager

Unit No: 77

2133.00 ft (KB)

Reference Elevations:

2124.00 ft (CF)

KB to GR/CF: 9.00 ft

2017.02.26 @ 17:48:07

Serial #: 8360 Inside

Press@RunDepth: 3418.00 ft (KB) 63.36 psig @

Start Date: 2017.02.26 End Date: Start Time: 13:40:12 End Time:

Capacity: Last Calib.:

Time Off Btm:

2017.02.26

19:39:51

8000.00 psig 2017.02.26

Time On Btm: 2017.02.26 @ 15:26:52

TEST COMMENT: 15-IFP-w k to BOB in 12min

30-ISIP-no bl 30-FFP-BOB in 1 min

60-FSIP-surface bl bk , died in 17min

| Time   | Pressure | Temp    | Annotation           |
|--------|----------|---------|----------------------|
| (Min.) | (psig)   | (deg F) |                      |
| 0      | 1631.77  | 97.71   | Initial Hydro-static |
| 2      | 19.85    | 96.95   | Open To Flow (1)     |
| 17     | 33.10    | 100.71  | Shut-In(1)           |
| 48     | 929.07   | 101.40  | End Shut-In(1)       |
| 48     | 41.67    | 101.15  | Open To Flow (2)     |
| 78     | 63.36    | 103.22  | Shut-In(2)           |
| 138    | 948.05   | 104.87  | End Shut-In(2)       |
| 142    | 1599.84  | 105.15  | Final Hydro-static   |
|        |          |         |                      |
|        |          |         |                      |

#### Recovery

| Length (ft)                    | Description            | Volume (bbl) |  |  |
|--------------------------------|------------------------|--------------|--|--|
| 107.00                         | HO&GCM 20% G20% O60% M | 1.50         |  |  |
| 0.00                           | 385'GIP                | 0.00         |  |  |
|                                |                        |              |  |  |
|                                |                        |              |  |  |
|                                |                        |              |  |  |
|                                |                        |              |  |  |
| * Recovery from multiple tests |                        |              |  |  |