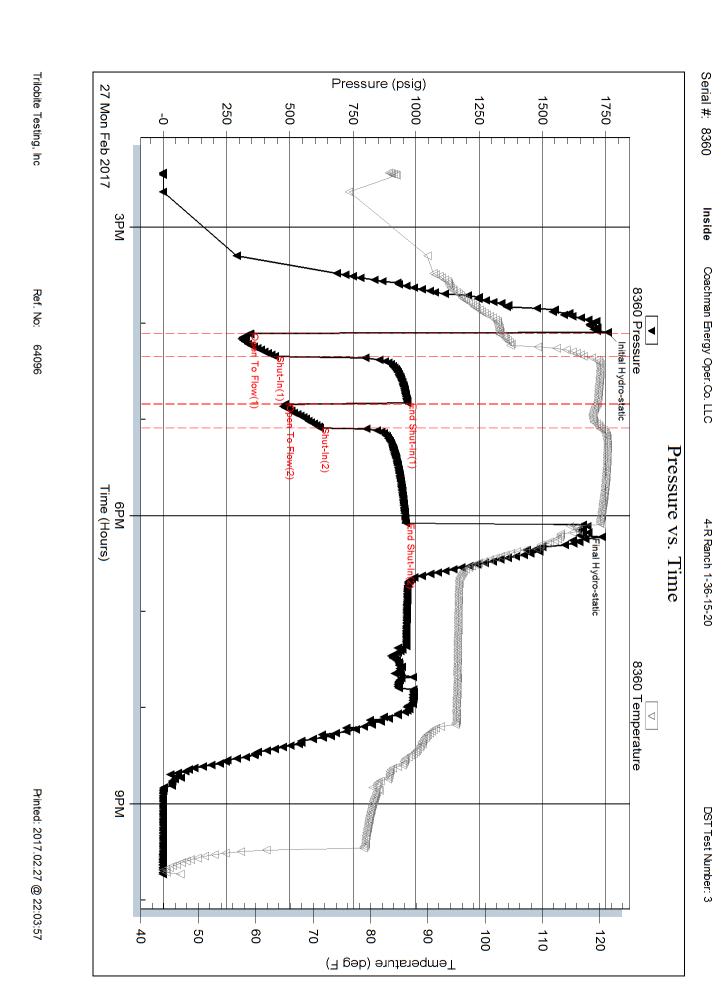

Trilobite Testing, Inc Ref. No: 64095 Printed: 2017.02.26 @ 20:09:04

Coachman Energy Oper.Co. LLC

36-15s-20w Ellis

Job Ticket: 64096

Tester:

4-R Ranch 1-36-15-20

DST#: 3

ATTN: Charlie Sturdavant

Test Start: 2017.02.27 @ 14:26:00

77

Ray Schwager

#### **GENERAL INFORMATION:**

Formation: LKC H-K

Deviated: Test Type: Conventional Bottom Hole (Reset) No Whipstock: ft (KB)

Time Tool Opened: 16:06:25 Time Test Ended: 21:44:24

Interval:

Unit No: 3548.00 ft (KB) To 3650.00 ft (KB) (TVD) Reference Elevations:

Total Depth: 3650.00 ft (KB) (TVD)

Hole Diameter: 7.85 inches Hole Condition: Fair

1125 17th St.

Denver Co 80202

Suite 410

2133.00 ft (KB) 2124.00 ft (CF)

KB to GR/CF: 9.00 ft

Serial #: 8360 Inside

Press@RunDepth: 3553.00 ft (KB) Capacity: 618.64 psig @ 8000.00 psig

Start Date: 2017.02.27 End Date: 2017.02.27 Last Calib.: 2017.02.27 Start Time: 14:26:00 End Time: 21:44:24 Time On Btm: 2017.02.27 @ 16:05:55 Time Off Btm: 2017.02.27 @ 18:09:10

TEST COMMENT: 15-IFP-BOB in 1min

30-ISIP-BOB BI Bk

15-FFP-BOB . GTS thru-out 60-FSIP-BOB BI Bk

| P     | RE SUMMARY |            |
|-------|------------|------------|
| ssure | Temp       | Annotation |

| Time   | Pressure | Temp    | Annotation           |
|--------|----------|---------|----------------------|
| (Min.) | (psig)   | (deg F) |                      |
| 0      | 1757.72  | 102.77  | Initial Hydro-static |
| 1      | 341.61   | 102.44  | Open To Flow (1)     |
| 15     | 440.61   | 117.15  | Shut-In(1)           |
| 44     | 966.97   | 119.60  | End Shut-In(1)       |
| 45     | 480.83   | 119.36  | Open To Flow (2)     |
| 60     | 618.64   | 119.94  | Shut-In(2)           |
| 119    | 960.10   | 120.01  | End Shut-In(2)       |
| 124    | 1655.35  | 116.27  | Final Hydro-static   |
|        |          |         |                      |
|        |          |         |                      |
|        |          |         |                      |
|        |          |         |                      |