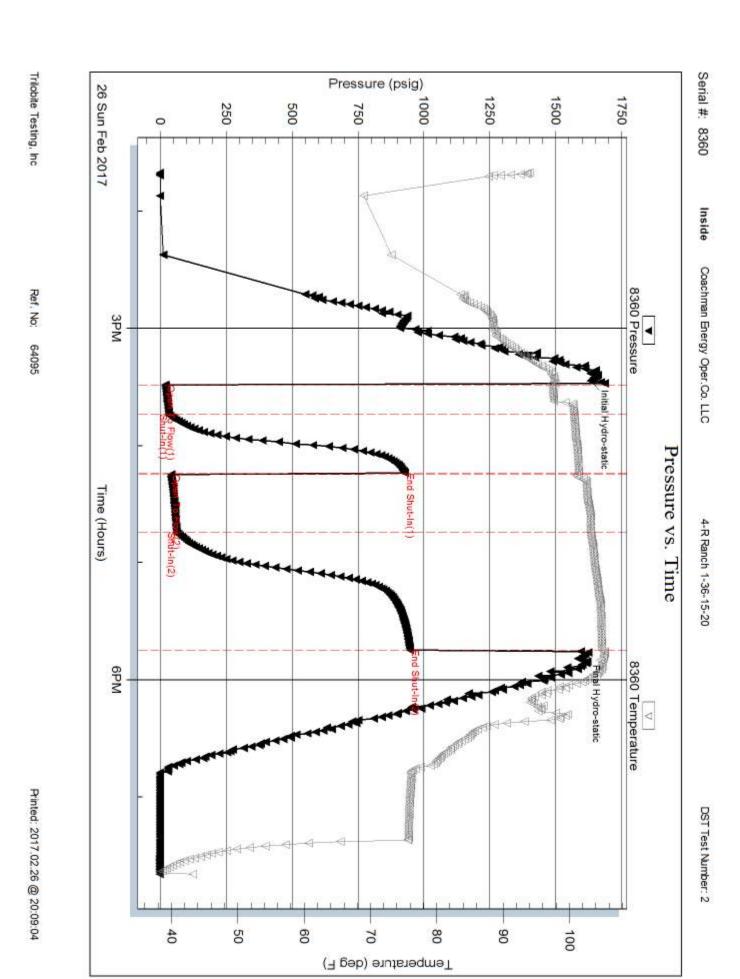

Job Ticket: 64095

36-15s-20w Ellis

DST#: 2

ATTN: Charlie Sturdavant

Test Start: 2017.02.26 @ 13:40:12

#### **GENERAL INFORMATION:**

Formation: LKC A-F

Deviated: No Whipstock: ft (KB)

Time Tool Opened: 15:28:52 Time Test Ended: 19:39:51

Interval:

3416.00 ft (KB) To 3515.00 ft (KB) (TVD)

Total Depth: 3515.00 ft (KB) (TVD)

Hole Diameter: 7.85 inches Hole Condition: Fair Test Type: Conventional Bottom Hole (Reset)

Tester: Ray Schwager

Unit No: 77

2133.00 ft (KB)

Reference Elevations:

2124.00 ft (CF)

KB to GR/CF: 9.00 ft

2017.02.26 @ 17:48:07

Serial #: 8360 Inside

Press@RunDepth: 3418.00 ft (KB) 63.36 psig @

Start Date: 2017.02.26 End Date: Start Time: 13:40:12 End Time:

Capacity: Last Calib.:

Time Off Btm:

2017.02.26

19:39:51

8000.00 psig 2017.02.26

Time On Btm: 2017.02.26 @ 15:26:52

TEST COMMENT: 15-IFP-w k to BOB in 12min

30-ISIP-no bl 30-FFP-BOB in 1 min

60-FSIP-surface bl bk , died in 17min

| Time   | Pressure | Temp    | Annotation           |
|--------|----------|---------|----------------------|
| (Min.) | (psig)   | (deg F) |                      |
| 0      | 1631.77  | 97.71   | Initial Hydro-static |
| 2      | 19.85    | 96.95   | Open To Flow (1)     |
| 17     | 33.10    | 100.71  | Shut-In(1)           |
| 48     | 929.07   | 101.40  | End Shut-In(1)       |
| 48     | 41.67    | 101.15  | Open To Flow (2)     |
| 78     | 63.36    | 103.22  | Shut-In(2)           |
| 138    | 948.05   | 104.87  | End Shut-In(2)       |
| 142    | 1599.84  | 105.15  | Final Hydro-static   |
|        |          |         |                      |
|        |          |         |                      |

#### Recovery

| Length (ft)                    | Description            | Volume (bbl) |  |  |
|--------------------------------|------------------------|--------------|--|--|
| 107.00                         | HO&GCM 20% G20% O60% M | 1.50         |  |  |
| 0.00                           | 385'GIP                | 0.00         |  |  |
|                                |                        |              |  |  |
|                                |                        |              |  |  |
|                                |                        |              |  |  |
|                                |                        |              |  |  |
| * Recovery from multiple tests |                        |              |  |  |