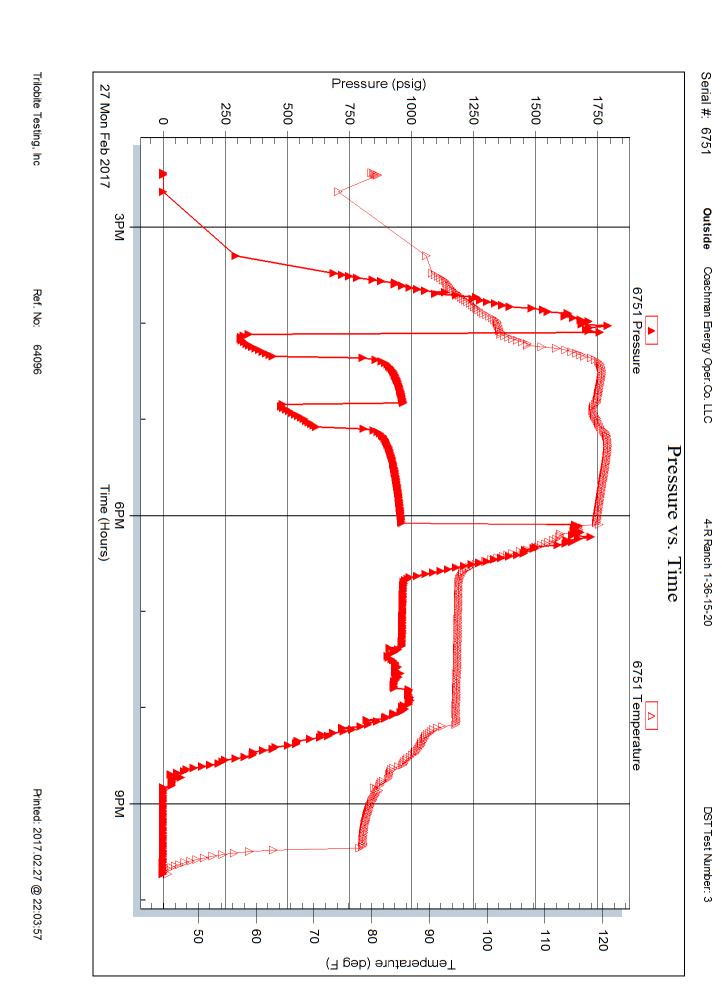

Coachman Energy Oper.Co. LLC

36-15s-20w Ellis

4-R Ranch 1-36-15-20

1125 17th St. Suite 410 Denver Co 80202

Job Ticket: 64096

DST#: 3

ATTN: Charlie Sturdavant

Test Start: 2017.02.27 @ 14:26:00

#### **GENERAL INFORMATION:**

Formation: LKC H-K

Test Type: Conventional Bottom Hole (Reset) Deviated: Whipstock: No ft (KB)

Time Tool Opened: 16:06:25 Time Test Ended: 21:44:24

Tester: Ray Schwager

Unit No: 77

3548.00 ft (KB) To 3650.00 ft (KB) (TVD)

Reference Elevations: 2133.00 ft (KB)

3650.00 ft (KB) (TVD)

2124.00 ft (CF)

Hole Diameter: 7.85 inches Hole Condition: Fair KB to GR/CF: 9.00 ft

Serial #: 6751

Outside

3553.00 ft (KB) psig @

Capacity: 2017.02.27 Last Calib.: 8000.00 psig

Press@RunDepth: Start Date:

2017.02.27

End Date:

Time On Btm: 21:44:27

2017.02.27

Start Time:

Interval:

Total Depth:

14:26:03

End Time:

Time Off Btm:

TEST COMMENT: 15-IFP-BOB in 1min

30-ISIP-BOB BI Bk

15-FFP-BOB . GTS thru-out

60-FSIP-BOB BI Bk

#### PRESSURE SUMMARY

|                     | Time   | Pressure | Temp    | Annotation |
|---------------------|--------|----------|---------|------------|
|                     | (Min.) | (psig)   | (deg F) |            |
|                     |        |          |         |            |
|                     |        |          |         |            |
| 1                   |        |          |         |            |
| Temperature (den E) |        |          |         |            |
| ,                   |        |          |         |            |
| 9                   |        |          |         |            |
|                     |        |          |         |            |
|                     |        |          |         |            |
|                     |        |          |         |            |
|                     |        |          |         |            |