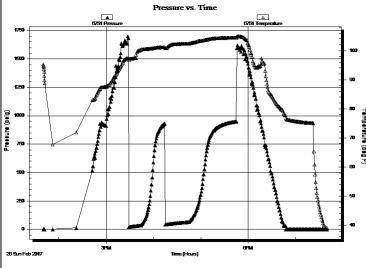

Coachman Energy Oper.Co. LLC

36-15s-20w Ellis

4-R Ranch 1-36-15-20

1125 17th St. Suite 410

Job Ticket: 64095

DST#: 2

Denver Co 80202 ATTN: Charlie Sturdavant

Test Start: 2017.02.26 @ 13:40:12

#### **GENERAL INFORMATION:**

Formation: LKC A-F

Deviated: No Whipstock: ft (KB) Test Type: Conventional Bottom Hole (Reset)

Time Tool Opened: 15:28:52 Time Test Ended: 19:39:51 Tester: Ray Schwager

Unit No: 77

3416.00 ft (KB) To 3515.00 ft (KB) (TVD)

Reference Elevations: 2133.00 ft (KB)

2124.00 ft (CF)

Hole Diameter:

7.85 inches Hole Condition: Fair

KB to GR/CF: 9.00 ft

Serial #: 6751
Press@RunDepth:

Outside

3515.00 ft (KB) (TVD)

psig @

3418.00 ft (KB)

Capacity: 2017.02.26 Last Calib.:

8000.00 psig

Start Date:

2017.02.26

End Date: End Time:

19:40:05

Time On Btm:

2017.02.26

Start Time:

Interval:

Total Depth:

13:40:26

⊨na ⊓me:

Time on bu

Time Off Btm:

TEST COMMENT: 15-IFP-w k to BOB in 12min

30-ISIP-no bl 30-FFP-BOB in 1 min

60-FSIP-surface bl bk , died in 17min

|                     | Time   | Pressure | Temp    | Annotation |
|---------------------|--------|----------|---------|------------|
|                     | (Min.) | (psig)   | (deg F) |            |
|                     |        |          |         |            |
|                     |        |          |         |            |
|                     |        |          |         |            |
| ,                   |        |          |         |            |
|                     |        |          |         |            |
| Temperatura (dea F) |        |          |         |            |
| 3                   |        |          |         |            |
|                     |        |          |         |            |
|                     |        |          |         |            |
|                     |        |          |         |            |
|                     |        |          |         |            |
|                     |        |          |         |            |
|                     |        |          |         |            |
|                     |        |          |         |            |

#### Recovery

| Length (ft)                    | Description         | Volume (bbl) |  |  |
|--------------------------------|---------------------|--------------|--|--|
| 107.00                         | HO&GCM 20%G20%O60%M | 1.50         |  |  |
| 0.00                           | 385'GIP             | 0.00         |  |  |
|                                |                     |              |  |  |
|                                |                     |              |  |  |
|                                |                     |              |  |  |
|                                |                     |              |  |  |
| * Recovery from multiple tests |                     |              |  |  |