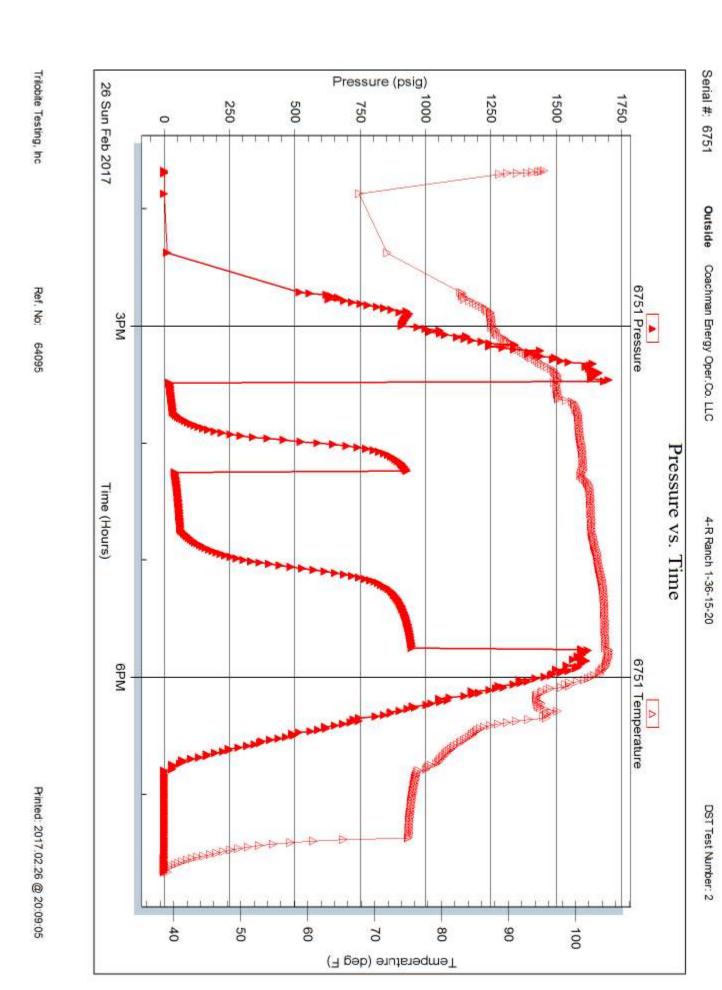

Coachman Energy Oper.Co. LLC

36-15s-20w Ellis

4-R Ranch 1-36-15-20

1125 17th St. Suite 410

Job Ticket: 64095

DST#: 2

Denver Co 80202 ATTN: Charlie Sturdavant

Test Start: 2017.02.26 @ 13:40:12

#### **GENERAL INFORMATION:**

Formation: LKC A-F

Deviated: No Whipstock: ft (KB) Test Type: Conventional Bottom Hole (Reset)

Time Tool Opened: 15:28:52 Time Test Ended: 19:39:51 Tester: Ray Schwager

Unit No: 77

3416.00 ft (KB) To 3515.00 ft (KB) (TVD)

Reference Elevations: 2133.00 ft (KB)

2124.00 ft (CF)

Hole Diameter:

7.85 inches Hole Condition: Fair

KB to GR/CF: 9.00 ft

Serial #: 6751
Press@RunDepth:

Outside

3515.00 ft (KB) (TVD)

psig @

3418.00 ft (KB)

Capacity: 2017.02.26 Last Calib.:

8000.00 psig

Start Date:

2017.02.26

End Date: End Time:

19:40:05

Time On Btm:

2017.02.26

Start Time:

Interval:

Total Depth:

13:40:26

⊨na ⊓me:

Time on bu

Time Off Btm:

TEST COMMENT: 15-IFP-w k to BOB in 12min

30-ISIP-no bl 30-FFP-BOB in 1 min

60-FSIP-surface bl bk , died in 17min

|                     | Time   | Pressure | Temp    | Annotation |
|---------------------|--------|----------|---------|------------|
|                     | (Min.) | (psig)   | (deg F) |            |
|                     |        |          |         |            |
|                     |        |          |         |            |
|                     |        |          |         |            |
| ,                   |        |          |         |            |
|                     |        |          |         |            |
| Temperatura (dea F) |        |          |         |            |
| 3                   |        |          |         |            |
|                     |        |          |         |            |
|                     |        |          |         |            |
|                     |        |          |         |            |
|                     |        |          |         |            |
|                     |        |          |         |            |
|                     |        |          |         |            |
|                     |        |          |         |            |

#### Recovery

| Length (ft)                    | Description         | Volume (bbl) |  |  |
|--------------------------------|---------------------|--------------|--|--|
| 107.00                         | HO&GCM 20%G20%O60%M | 1.50         |  |  |
| 0.00                           | 385'GIP             | 0.00         |  |  |
|                                |                     |              |  |  |
|                                |                     |              |  |  |
|                                |                     |              |  |  |
|                                |                     |              |  |  |
| * Recovery from multiple tests |                     |              |  |  |