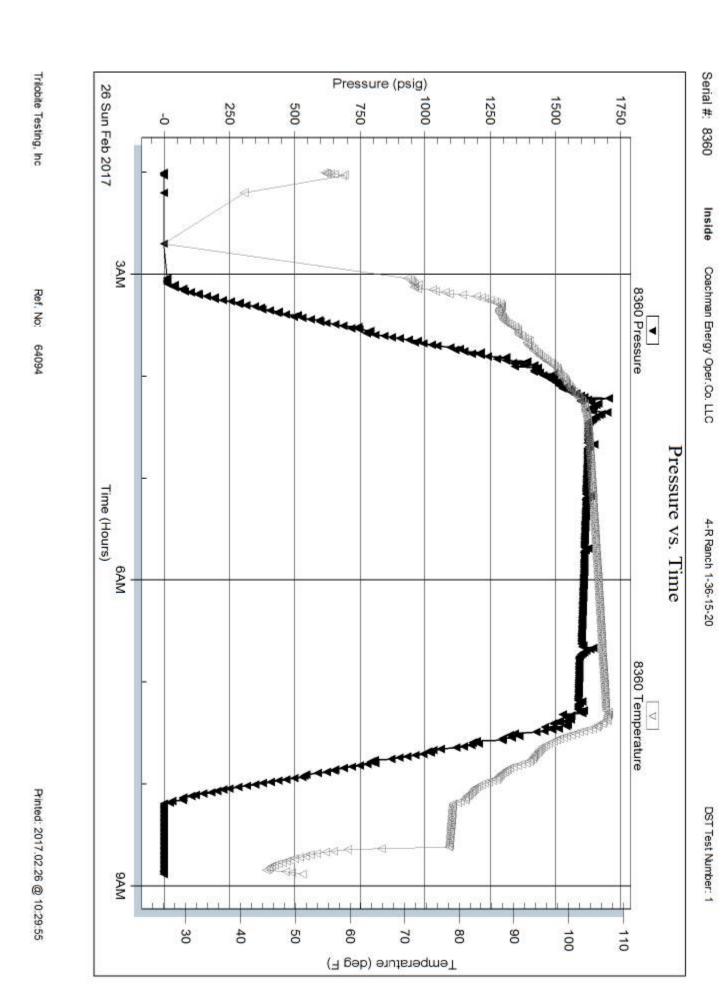

Serial #: 8360 Inside

Press@RunDepth: 3418.00 ft (KB) 8000.00 psig psig @ Capacity:

Start Date: 2017.02.26 End Date: 2017.02.26 Last Calib.: 2017.02.26

Start Time: 02:00:22 End Time: Time On Btm: 08:53:01 Time Off Btm:

Serial #: 8360 Inside

Press@RunDepth: 3418.00 ft (KB) 63.36 psig @

Start Date: 2017.02.26 End Date: Start Time: 13:40:12 End Time:

Capacity: Last Calib.:

Time Off Btm:

2017.02.26

19:39:51

8000.00 psig 2017.02.26

Time On Btm: 2017.02.26 @ 15:26:52

TEST COMMENT: 15-IFP-w k to BOB in 12min

30-ISIP-no bl 30-FFP-BOB in 1 min

60-FSIP-surface bl bk , died in 17min

| Time   | Pressure | Temp    | Annotation           |
|--------|----------|---------|----------------------|
| (Min.) | (psig)   | (deg F) |                      |
| 0      | 1631.77  | 97.71   | Initial Hydro-static |
| 2      | 19.85    | 96.95   | Open To Flow (1)     |
| 17     | 33.10    | 100.71  | Shut-In(1)           |
| 48     | 929.07   | 101.40  | End Shut-In(1)       |
| 48     | 41.67    | 101.15  | Open To Flow (2)     |
| 78     | 63.36    | 103.22  | Shut-In(2)           |
| 138    | 948.05   | 104.87  | End Shut-In(2)       |
| 142    | 1599.84  | 105.15  | Final Hydro-static   |
|        |          |         |                      |
|        |          |         |                      |