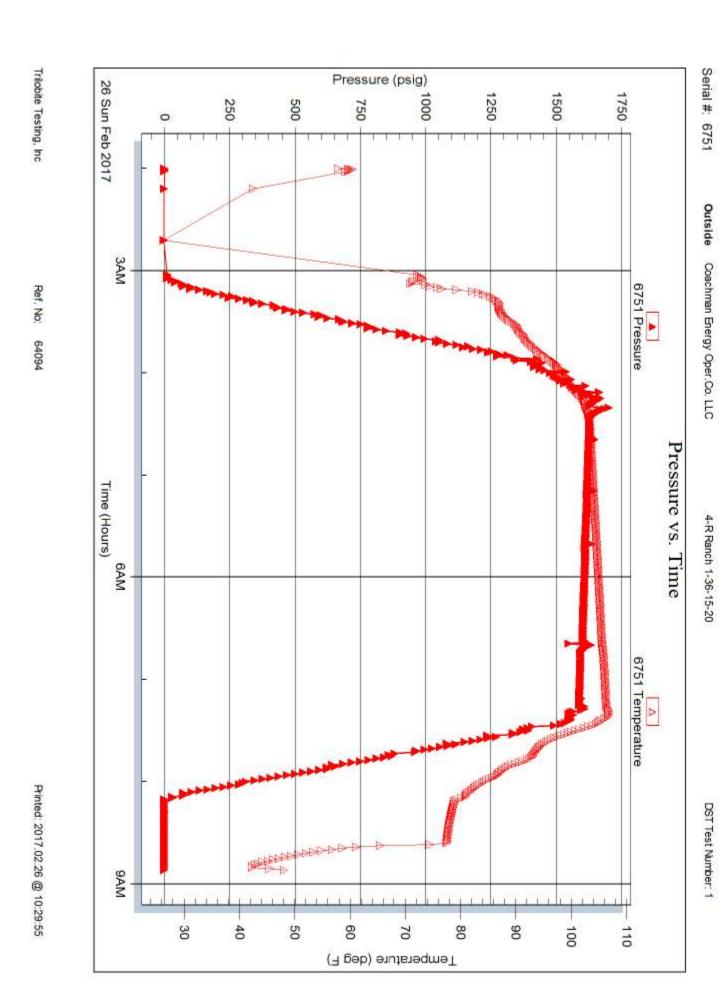

Serial #: 6751 Outside

Press@RunDepth: 3418.00 ft (KB) 8000.00 psig psig @ Capacity:

Start Date: 2017.02.26 End Date: 2017.02.26 Last Calib.: 2017.02.26

Start Time: 02:00:07 End Time: Time On Btm: 08:52:16 Time Off Btm:

3515.00 ft (KB) (TVD)

psig @

3418.00 ft (KB)

Capacity: 2017.02.26 Last Calib.:

8000.00 psig

Start Date:

2017.02.26

End Date: End Time:

Time on bu

Time Off Btm:

TEST COMMENT: 15-IFP-w k to BOB in 12min

30-ISIP-no bl 30-FFP-BOB in 1 min

60-FSIP-surface bl bk , died in 17min

|                     | Time   | Pressure | Temp    | Annotation |
|---------------------|--------|----------|---------|------------|
|                     | (Min.) | (psig)   | (deg F) |            |
|                     |        |          |         |            |
|                     |        |          |         |            |
|                     |        |          |         |            |
| ,                   |        |          |         |            |
|                     |        |          |         |            |
| Temperatura (dea F) |        |          |         |            |
| 3                   |        |          |         |            |
|                     |        |          |         |            |
|                     |        |          |         |            |
|                     |        |          |         |            |
|                     |        |          |         |            |
|                     |        |          |         |            |
|                     |        |          |         |            |
|                     |        |          |         |            |