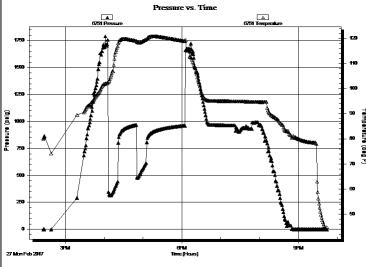

Coachman Energy Oper.Co. LLC

36-15s-20w Ellis

4-R Ranch 1-36-15-20

1125 17th St. Suite 410 Denver Co 80202

Job Ticket: 64096

DST#: 3

ATTN: Charlie Sturdavant

Test Start: 2017.02.27 @ 14:26:00

#### **GENERAL INFORMATION:**

Formation: LKC H-K

Test Type: Conventional Bottom Hole (Reset) Deviated: Whipstock: No ft (KB)

Time Tool Opened: 16:06:25 Time Test Ended: 21:44:24

Tester: Ray Schwager

Unit No: 77

3548.00 ft (KB) To 3650.00 ft (KB) (TVD)

Reference Elevations: 2133.00 ft (KB)

3650.00 ft (KB) (TVD)

2124.00 ft (CF)

Hole Diameter: 7.85 inches Hole Condition: Fair KB to GR/CF: 9.00 ft

Serial #: 6751

Outside

3553.00 ft (KB) psig @

Capacity: 2017.02.27 Last Calib.: 8000.00 psig

Press@RunDepth: Start Date:

2017.02.27

End Date:

Time On Btm: 21:44:27

2017.02.27

Start Time:

Interval:

Total Depth:

14:26:03

End Time:

Time Off Btm:

TEST COMMENT: 15-IFP-BOB in 1min

30-ISIP-BOB BI Bk

15-FFP-BOB . GTS thru-out

60-FSIP-BOB BI Bk

#### PRESSURE SUMMARY

|                     | Time   | Pressure | Temp    | Annotation |
|---------------------|--------|----------|---------|------------|
|                     | (Min.) | (psig)   | (deg F) |            |
|                     |        |          |         |            |
|                     |        |          |         |            |
| 1                   |        |          |         |            |
| Temperature (den E) |        |          |         |            |
| ,                   |        |          |         |            |
| 9                   |        |          |         |            |
|                     |        |          |         |            |
|                     |        |          |         |            |
|                     |        |          |         |            |
|                     |        |          |         |            |