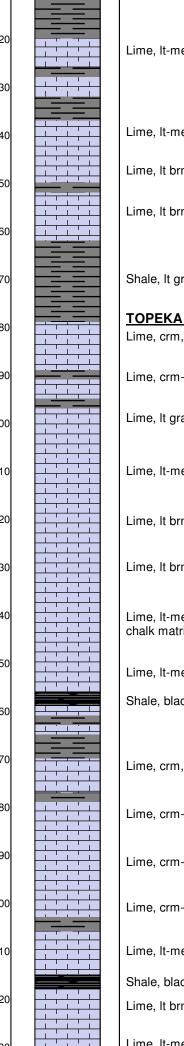

|
|                  | 2780                           |           |          |                                                                                             |                                                                       |
|                  | 2790<br>-<br>-<br>2800         |           |          |                                                                                             |                                                                       |
|                  |                                |           |          | Shale, It-med gray, soft mud with sticky clumping                                           |                                                                       |





Lime, It-med brn, fnxln

Lime, It-med brn, fnxln, slightly fossiliferous

Lime, It brn, fnxln, soft bedded chalk

Lime, It brn-It grayish brn, fnxln

Shale, It gray, soft with sticky clumping

TOPEKA SPL TOP 2879-993 Lime, crm, fnxln

Lime, crm-lt brn, fnxln with bedded chalk

Lime, It grayish brn, fn-vfxln

Lime, It-med brn-It grayish brn, fn-vfxln, slight bedded chalk

Lime, It brn-It gray, fnxIn, slight bedded chalk

Lime, It brn-med grayish brn, fn-vfxln

Lime, lt-med brn, fnxln-granular in part, bedded chalk in chalk matrix, soft on crush, slightly fossiliferous

Lime, It-med brn, soft chalky matrix with bedded chalk

Shale, black carbonaceous, blocky, fissile

Lime, crm, fn-micro xIn, lithographic

Lime, crm-lt brn, fn-micro xln

Lime, crm-lt brn, fn-micro xln, slight bed chalk

Li