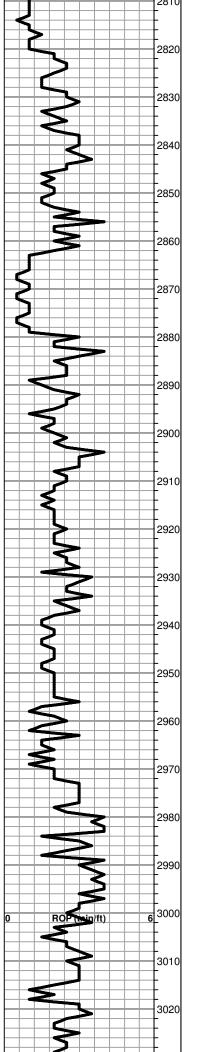

|
|                  | 2780                           |           |          |                                                                                             |                                                                       |
|                  | 2790<br>-<br>-<br>2800         |           |          |                                                                                             |                                                                       |
|                  |                                |           |          | Shale, It-med gray, soft mud with sticky clumping                                           |                                                                       |





Lime, It-med brn, fnxln

Lime, It-med brn, fnxln, slightly fossiliferous

Lime, It brn, fnxln, soft bedded chalk

Lime, It brn-It grayish brn, fnxln

Shale, It gray, soft with sticky clumping

TOPEKA SPL TOP 2879-993 Lime, crm, fnxln

Lime, crm-lt brn, fnxln with bedded chalk

Lime, It grayish brn, fn-vfxln

Lime, It-med brn-It grayish brn, fn-vfxln, slight bedded chalk

Lime, It brn-It gray, fnxIn, slight bedded chalk

Lime, It brn-med grayish brn, fn-vfxln

Lime, lt-med brn, fnxln-granular in part, bedded chalk in chalk matrix, soft on crush, slightly fossiliferous

Lime, It-med brn, soft chalky matrix with bedded chalk

Shale, black carbonaceous, blocky, fissile

Lime, crm, fn-micro xIn, lithographic

Lime, crm-lt brn, fn-micro xln

Lime, crm-lt brn, fn-micro xln, slight bed chalk