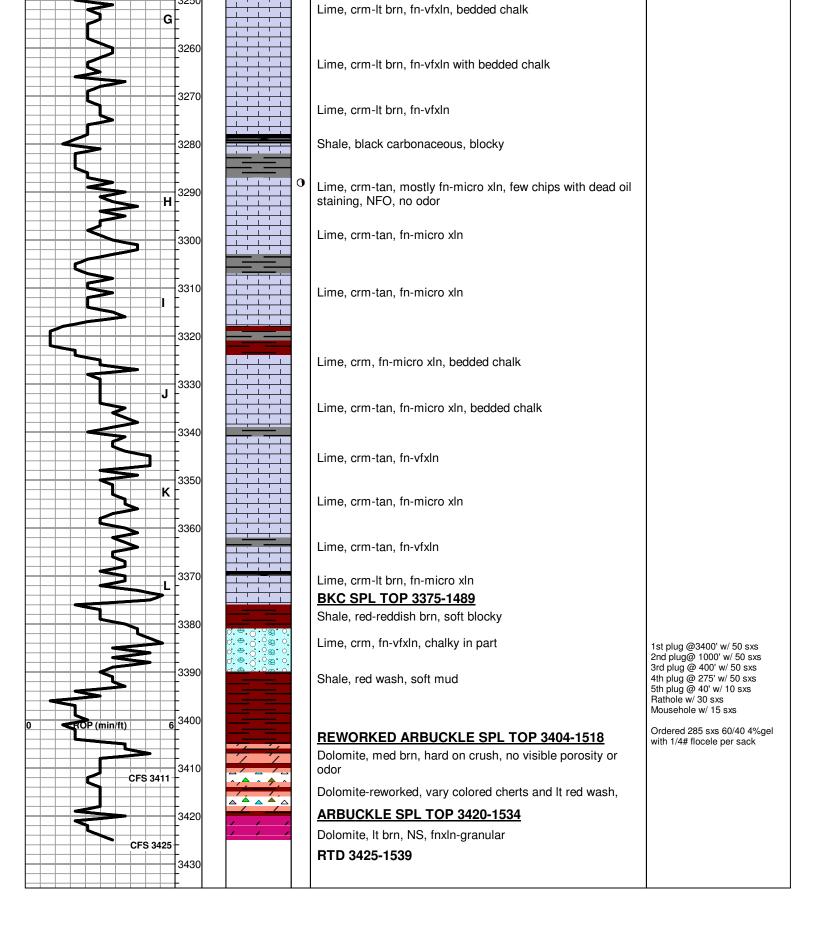

| Drill Stem Tests Taken                                                                                           |                             | ۱ []         | ⁄es 🗌 No                                 |                       | L     | .og Fo          | ormation (To          | p), Depth an            | d Datum                                               | Sample                        |
|------------------------------------------------------------------------------------------------------------------|-----------------------------|--------------|------------------------------------------|-----------------------|-------|-----------------|-----------------------|-------------------------|-------------------------------------------------------|-------------------------------|
| (Attach Additional Sh                                                                                            |                             |              |                                          |                       | Nam   | е               |                       |                         | Тор                                                   | Datum                         |
| Samples Sent to Geolog<br>Cores Taken<br>Electric Log Run<br>Geologist Report / Mud<br>List All E. Logs Run:     |                             |              | ∕es ∐No<br>∕es ∏No<br>∕es ∏No<br>∕es ∏No |                       |       |                 |                       |                         |                                                       |                               |
|                                                                                                                  |                             | Rep          | CASING<br>ort all strings set-o          | RECORD [              | Ne    |                 |                       | c.                      |                                                       |                               |
| Purpose of String                                                                                                | Size Hole<br>Drilled        |              | ze Casing<br>et (In O.D.)                | Weight<br>Lbs. / Ft.  |       | Settir<br>Dept  |                       | Type of<br>Cement       | # Sacks<br>Used                                       | Type and Percent<br>Additives |
|                                                                                                                  |                             |              |                                          |                       |       |                 |                       |                         |                                                       |                               |
|                                                                                                                  |                             |              |                                          |                       |       |                 |                       |                         |                                                       |                               |
|                                                                                                                  |                             |              | ADDITIONAL                               | CEMENTING             | / SQL | JEEZE REG       | CORD                  |                         |                                                       |                               |
| Purpose:<br>Perforate<br>Protect Casing                                                                          | Depth<br>Top Bottom         | Тур          | e of Cement                              | # Sacks Use           | ed    |                 |                       | Type and Pe             | ercent Additives                                      |                               |
| Plug Back TD Plug Off Zone                                                                                       |                             |              |                                          |                       |       |                 |                       |                         |                                                       |                               |
| <ol> <li>Did you perform a hydra</li> <li>Does the volume of the</li> <li>Was the hydraulic fractular</li> </ol> | total base fluid of the     | hydraulic fr | acturing treatment                       |                       | -     | ons?            | res                   | No <i>(If No, ski</i> p | o questions 2 an<br>o question 3)<br>out Page Three ( |                               |
| Date of first Production/Inj<br>Injection:                                                                       | ection or Resumed Pr        | oduction/    | Producing Meth                           | nod:                  |       | Gas Lift        | Other (               | Explain)                |                                                       |                               |
| Estimated Production<br>Per 24 Hours                                                                             | Oil                         | Bbls.        | Gas                                      | Mcf                   | Wate  | er              | Bbls.                 | G                       | as-Oil Ratio                                          | Gravity                       |
| DISPOSITION                                                                                                      |                             |              | _                                        |                       |       |                 |                       |                         | PRODUCTIC<br>Top                                      | ON INTERVAL:<br>Bottom        |
| Vented Sold                                                                                                      | Used on Lease               |              | Open Hole                                |                       |       | Comp.<br>ACO-5) | Comming<br>(Submit AC |                         |                                                       |                               |
|                                                                                                                  | foration Perfor<br>Top Bott |              | Bridge Plug<br>Type                      | Bridge Plug<br>Set At |       |                 |                       |                         | enting Squeeze<br>of Material Used)                   |                               |
|                                                                                                                  |                             |              |                                          |                       |       |                 |                       |                         |                                                       |                               |
|                                                                                                                  |                             |              |                                          |                       |       |                 |                       |                         |                                                       |                               |
|                                                                                                                  |                             |              |                                          |                       |       |                 |                       |                         |                                                       |                               |
|                                                                                                                  |                             |              |                                          |                       |       |                 |                       |                         |                                                       |                               |
| TUBING RECORD:                                                                                                   | Size:                       | Set At:      |                                          | Packer At:            |       |                 |                       |                         |                                                       |                               |