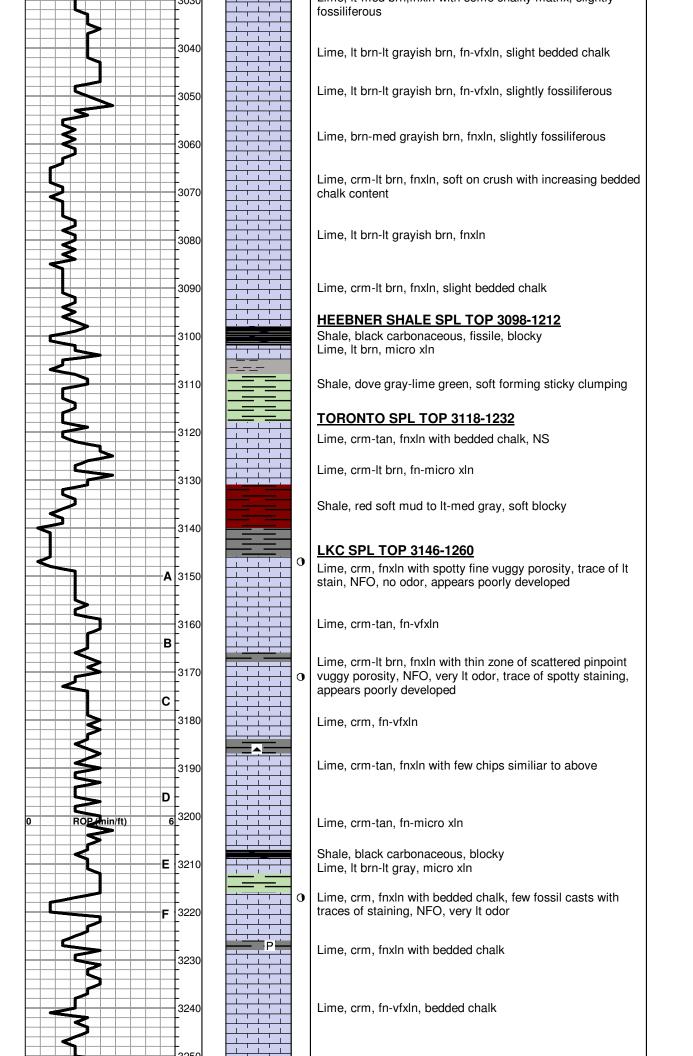

crm-lt brn, fnxln with bedded chalk

Lime, It grayish brn, fn-vfxln

Lime, It-med brn-It grayish brn, fn-vfxln, slight bedded chalk

Lime, It brn-It gray, fnxIn, slight bedded chalk

Lime, It brn-med grayish brn, fn-vfxln

Lime, lt-med brn, fnxln-granular in part, bedded chalk in chalk matrix, soft on crush, slightly fossiliferous

Lime, It-med brn, soft chalky matrix with bedded chalk

Shale, black carbonaceous, blocky, fissile

Lime, crm, fn-micro xIn, lithographic

Lime, crm-lt brn, fn-micro xln

Lime, crm-lt brn, fn-micro xln, slight bed chalk

Lime, crm-lt brn-lt gray, fn-vfxln

Lime, It-med brn, fn-vfxIn, slightly fossiliferous

Shale, black carbonaceous, blocky, fissile

Lime, It brn-It gray, fn-vfxIn, slightly fossiliferous

Lime It-med brn fnxln with some chalky matrix slightly





# **GLOBAL OIL FIELD SERVICES, LLC**

| SEC. TWP                                                                                                                                                                                             | RANGE                                                                                                | CALLED OUT                                         | ON LOCATION                               | JOB START                                                         | JOB FINISH                                          |
|------------------------------------------------------------------------------------------------------------------------------------------------------------------------------------------------------|-----------------------------------