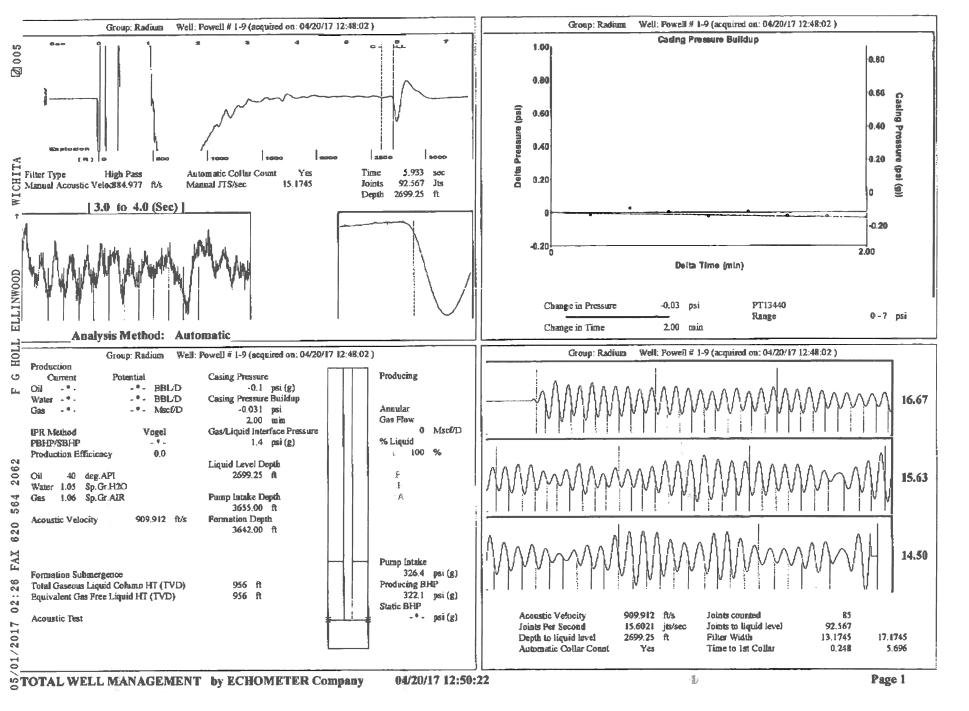

Re: Temporary Abandonment API 15-185-23213-00-00 POWELL 1-9 SE/4 Sec.09-21S-14W Stafford County, Kansas

Dear Loveness Mpanje:

"Your temporary abandonment (TA) application for the well listed above has been approved. In accordance with K.A.R. 82-3-111 the TA status of this well will expire 05/02/2018.