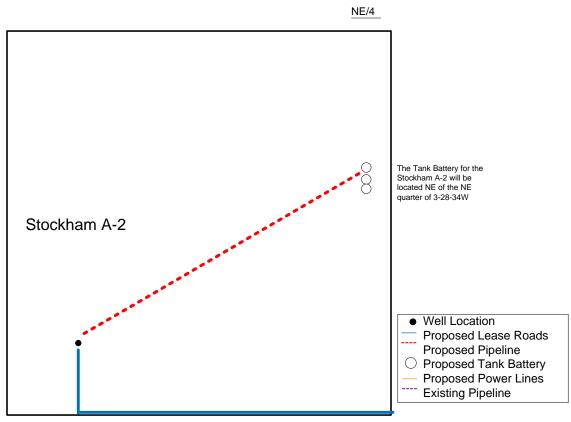

# CERTIFICATION OF COMPLIANCE WITH THE KANSAS SURFACE OWNER NOTIFICATION ACT

This form must be submitted with all Forms C-1 (Notice of Intent to Drill); CB-1 (Cathodic Protection Borehole Intent); T-1 (Request for Change of Operator Transfer of Injection or Surface Pit Permit); and CP-1 (Well Plugging Application).