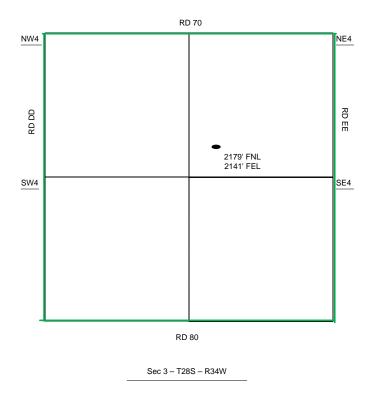

### IN ALL CASES PLOT THE INTENDED WELL ON THE PLAT BELOW

In all cases, please fully complete this side of the form. Include items 1 through 5 at the bottom of this page.

| Geet from   N /   S   Line of Section   Feet from   E /   W   Unit of Section   Feet | Operator:                                                                         | Location of Well: County:                                                                                                                                             |
|------------------------------------------------------------------------------------------------------------------------------------------------------------------------------------------------------------------------------------------------------------------------------------------------------------------------------------------------------------------------------------------------------------------------------------------------------------------------------------------------------------------------------------------------------------------------------------------------------------------------------------------------------------------------------------------------------------------------------------------------------------------------------------------------------------------------------------------------------------------------------------------------------------------------------------------------------------------------------------------------------------------------------------------------------------------------------------------------------------------------------------------------------------------------------------------------------------------------------------------------------------------------------------------------------------------------------------------------------------------------------------------------------------------------------------------------------------------------------------------------------------------------------------------------------------------------------------------------------------------------------------------------------------------------------------------------------------------------------------------------------------------------------------------------------------------------------------------------------------------------------------------------------------------------------------------------------------------------------------------------------------------------------------------------------------------------------------------------------------------------------|-----------------------------------------------------------------------------------|-----------------------------------------------------------------------------------------------------------------------------------------------------------------------|
| Sec                                                                                                                                                                                                                                                                                                                                                                                                                                                                                                                                                                                                                                                                                                                                                                                                                                                                                                                                                                                                                                                                                                                                                                                                                                                                                                                                                                                                                                                                                                                                                                                                                                                                                                                                                                                                                                                                                                                                                                                                                                                                                                                          | _ease:                                                                            | feet from N / S Line of Section                                                                                                                                       |
| Number of Acres attributable to well:    Is Section:   Regular or   Irregular     If Section is Irregular, locate well from nearest corner boundary.   Section corner used:   NE   NW   SE   SW     Show location of the well. Show footage to the nearest lease or unit boundary line. Show the predicted locations of lease roads, tank batteries, pipelines and electrical lines, as required by the Kansas Surface Owner Notice Act (House Bill 2032). You may attach a separate plat if desired.    2179 ft.     LEGEND   Well Location     Tank Battery Location     Pipeline Location     Died to Lease Road Location     Lease Road Location     Section is Irregular     If Section is Irregular, locate well from nearest corner boundary.   Section corner used:   NE   NW   SE   SW     Section is Irregular, locate well from nearest corner boundary.   Section corner used:   NE   NW   SE   SW     Section is Irregular, locate well from nearest corner boundary.   Section is Irregular     If Section is Irregular, locate well from nearest corner boundary.   Section corner used:   NE   NW   SE   SW     Section corner used:   NE   SW   SW   SW     Section corner used:   NE   SW   SW   SW     Section corner used:   NE   SW   SW   SW   SW     Section corner used:   NE   SW   SW   SW   SW   SW  | Vell Number:                                                                      | feet from E / W Line of Section                                                                                                                                       |
| If Section is Irregular, locate well from nearest corner boundary.  Section corner used: NE NW SE SW  PLAT  Show location of the well. Show footage to the nearest lease or unit boundary line. Show the predicted locations of lease roads, tank batteries, pipelines and electrical lines, as required by the Kansas Surface Owner Notice Act (House Bill 2032). You may attach a separate plat it desired.  LEGEND  Well Location  Tank Battery Location  Pipeline Location  Pipeline Location  Lease Road Location  2141 ft.  EXAMPLE                                                                                                                                                                                                                                                                                                                                                                                                                                                                                                                                                                                                                                                                                                                                                                                                                                                                                                                                                                                                                                                                                                                                                                                                                                                                                                                                                                                                                                                                                                                                                                                    | Field:                                                                            | SecTwpS. R 🗌 E 🔲 W                                                                                                                                                    |
| If Section is Irregular, locate well from nearest corner boundary.  Section corner used: NE NW SE SW  PLAT  Show location of the well. Show footage to the nearest lease or unit boundary line. Show the predicted locations of lease roads, tank batteries, pipelines and electrical lines, as required by the Kansas Surface Owner Notice Act (House Bill 2032).  You may sitach a separate plat if desired.  LEGEND  Well Location  Tank Battery Location  Pipeline Location  Electric Line Location  Lease Road Location  2141 ft.  EXAMPLE                                                                                                                                                                                                                                                                                                                                                                                                                                                                                                                                                                                                                                                                                                                                                                                                                                                                                                                                                                                                                                                                                                                                                                                                                                                                                                                                                                                                                                                                                                                                                                              |                                                                                   |                                                                                                                                                                       |
| Show location of the well. Show footage to the nearest lease or unit boundary line. Show the predicted locations of lease roads, tank batteries, pipelines and electrical lines, as required by the Kansas Surface Owner Notice Act (House Bill 2032). You may attach a separate plat if desired.  2179 ft.  LEGEND  Well Location  Tank Battery Location  Pipeline Location  Electric Line Location  Lease Road Location  2141 ft.  EXAMPLE                                                                                                                                                                                                                                                                                                                                                                                                                                                                                                                                                                                                                                                                                                                                                                                                                                                                                                                                                                                                                                                                                                                                                                                                                                                                                                                                                                                                                                                                                                                                                                                                                                                                                 |                                                                                   | If Section is Irregular, locate well from nearest corner boundary.  Section corner used: NE NW SE SW                                                                  |
| O Well Location  Tank Battery Location  — Pipeline Location  — Electric Line Location  — Lease Road Location  2141 ft.  EXAMPLE                                                                                                                                                                                                                                                                                                                                                                                                                                                                                                                                                                                                                                                                                                                                                                                                                                                                                                                                                                                                                                                                                                                                                                                                                                                                                                                                                                                                                                                                                                                                                                                                                                                                                                                                                                                                                                                                                                                                                                                              | lease roads, tank batteries, pipelines and electrical lines, as<br>You may attach | est lease or unit boundary line. Show the predicted locations of<br>required by the Kansas Surface Owner Notice Act (House Bill 2032).<br>a separate plat if desired. |
| O Well Location Tank Battery Location — Pipeline Location — Electric Line Location — Lease Road Location  2141 ft.  EXAMPLE  1980' FSL                                                                                                                                                                                                                                                                                                                                                                                                                                                                                                                                                                                                                                                                                                                                                                                                                                                                                                                                                                                                                                                                                                                                                                                                                                                                                                                                                                                                                                                                                                                                                                                                                                                                                                                                                                                                                                                                                                                                                                                       |                                                                                   | LEGEND                                                                                                                                                                |
| 3  2141 ft.  EXAMPLE  1980' FSL                                                                                                                                                                                                                                                                                                                                                                                                                                                                                                                                                                                                                                                                                                                                                                                                                                                                                                                                                                                                                                                                                                                                                                                                                                                                                                                                                                                                                                                                                                                                                                                                                                                                                                                                                                                                                                                                                                                                                                                                                                                                                              |                                                                                   | Tank Battery Location  ———————————————————————————————————                                                                                                            |
| 3 1980' FSL                                                                                                                                                                                                                                                                                                                                                                                                                                                                                                                                                                                                                                                                                                                                                                                                                                                                                                                                                                                                                                                                                                                                                                                                                                                                                                                                                                                                                                                                                                                                                                                                                                                                                                                                                                                                                                                                                                                                                                                                                                                                                                                  |                                                                                   | ·                                                                                                                                                                     |
| 1980' FSL                                                                                                                                                                                                                                                                                                                                                                                                                                                                                                                                                                                                                                                                                                                                                                                                                                                                                                                                                                                                                                                                                                                                                                                                                                                                                                                                                                                                                                                                                                                                                                                                                                                                                                                                                                                                                                                                                                                                                                                                                                                                                                                    | 3                                                                                 | EXAMPLE                                                                                                                                                               |
| 1980' FSL                                                                                                                                                                                                                                                                                                                                                                                                                                                                                                                                                                                                                                                                                                                                                                                                                                                                                                                                                                                                                                                                                                                                                                                                                                                                                                                                                                                                                                                                                                                                                                                                                                                                                                                                                                                                                                                                                                                                                                                                                                                                                                                    |                                                                                   |                                                                                                                                                                       |
|                                                                                                                                                                                                                                                                                                                                                                                                                                                                                                                                                                                                                                                                                                                                                                                                                                                                                                                                                                                                                                                                                                                                                                                                                                                                                                                                                                                                                                                                                                                                                                                                                                                                                                                                                                                                                                                                                                                                                                                                                                                                                                                              |                                                                                   | 1980' FSL                                                                                                                                                             |
|                                                                                                                                                                                                                                                                                                                                                                                                                                                                                                                                                                                                                                                                                                                                                                                                                                                                                                                                                                                                                                                                                                                                                                                                                                                                                                                                                                                                                                                                                                                                                                                                                                                                                                                                                                                                                                                                                                                                                                                                                                                                                                                              |                                                                                   | SEWARD CO. 3390' FE!                                                                                                                                                  |

 ${\it NOTE: In all \ cases \ locate \ the \ spot \ of \ the \ proposed \ drilling \ locaton.}$ 

#### In plotting the proposed location of the well, you must show:

- 1. The manner in which you are using the depicted plat by identifying section lines, i.e. 1 section, 1 section with 8 surrounding sections, 4 sections, etc.
- 2. The distance of the proposed drilling location from the south / north and east / west outside section lines.
- 3. The distance to the nearest lease or unit boundary line (in footage).
- 4. If proposed location is located within a prorated or spaced field a certificate of acreage attribution plat must be attached: (C0-7 for oil wells; CG-8 for gas wells).
- 5. The predicted locations of lease roads, tank batteries, pipelines, and electrical lines.