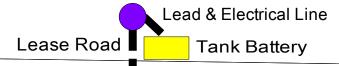

#### **PLAT**

Show location of the well. Show footage to the nearest lease or unit boundary line. Show the predicted locations of lease roads, tank batteries, pipelines and electrical lines, as required by the Kansas Surface Owner Notice Act (House Bill 2032).

#### In plotting the proposed location of the well, you must show:

- 1. The manner in which you are using the depicted plat by identifying section lines, i.e. 1 section, 1 section with 8 surrounding sections, 4 sections, etc.
- 2. The distance of the proposed drilling location from the south / north and east / west outside section lines.
- 3. The distance to the nearest lease or unit boundary line (in footage).
- 4. If proposed location is located within a prorated or spaced field a certificate of acreage attribution plat must be attached: (C0-7 for oil wells; CG-8 for gas wells).
- 5. The predicted locations of lease roads, tank batteries, pipelines, and electrical lines.