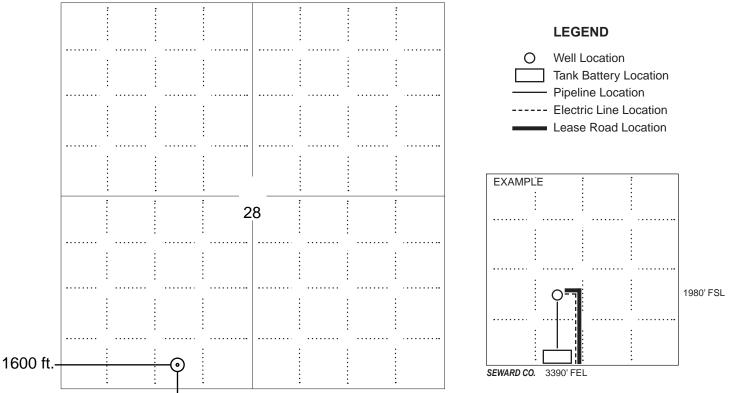

#### IN ALL CASES PLOT THE INTENDED WELL ON THE PLAT BELOW

In all cases, please fully complete this side of the form. Include items 1 through 5 at the bottom of this page.

| Operator:                             | Location of Well: County:                                                                            |  |
|---------------------------------------|------------------------------------------------------------------------------------------------------|--|
| Lease:                                | feet from N / S Line of Section                                                                      |  |
| Well Number:                          | feet from E / W Line of Section                                                                      |  |
| Field:                                | Sec Twp S. R                                                                                         |  |
| Number of Acres attributable to well: | Is Section: Regular or Irregular                                                                     |  |
|                                       | If Section is Irregular, locate well from nearest corner boundary.  Section corner used: NE NW SE SW |  |

#### **PLAT**

Show location of the well. Show footage to the nearest lease or unit boundary line. Show the predicted locations of lease roads, tank batteries, pipelines and electrical lines, as required by the Kansas Surface Owner Notice Act (House Bill 2032).

You may attach a separate plat if desired.

NOTE: In all cases locate the spot of the proposed drilling locaton.

#### In plotting the proposed location of the well, you must show:

- 1. The manner in which you are using the depicted plat by identifying section lines, i.e. 1 section, 1 section with 8 surrounding sections, 4 sections, etc.
- 2. The distance of the proposed drilling location from the south / north and east / west outside section lines.
- 3. The distance to the nearest lease or unit boundary line (in footage).
- 4. If proposed location is located within a prorated or spaced field a certificate of acreage attribution plat must be attached: (C0-7 for oil wells; CG-8 for gas wells).
- 5. The predicted locations of lease roads, tank batteries, pipelines, and electrical lines.