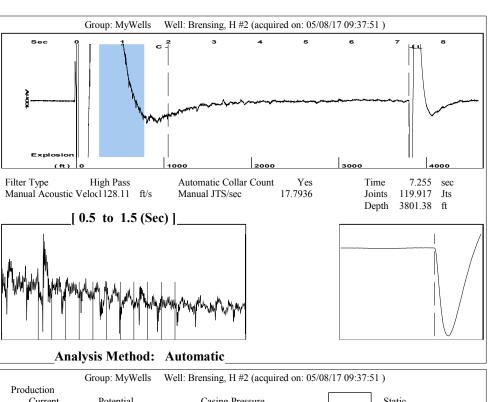

May 09, 2017

Jim Farthing Empire Energy E&P, LLC 345 RIVERVIEW ST., STE 540 WICHITA, KS 67203-4262

Re: Temporary Abandonment API 15-097-21407-00-00 BRENSING H 2 SE/4 Sec.20-27S-20W Kiowa County, Kansas