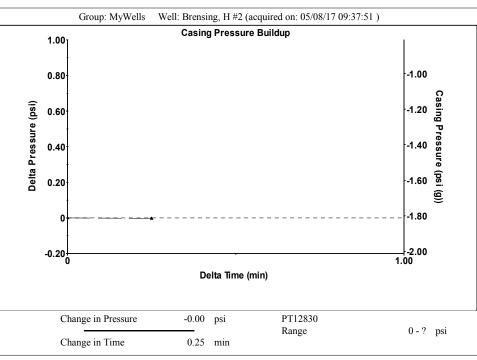

May 09, 2017

Jim Farthing Empire Energy E&P, LLC 345 RIVERVIEW ST., STE 540 WICHITA, KS 67203-4262

Re: Temporary Abandonment API 15-097-21407-00-00 BRENSING H 2 SE/4 Sec.20-27S-20W Kiowa County, Kansas