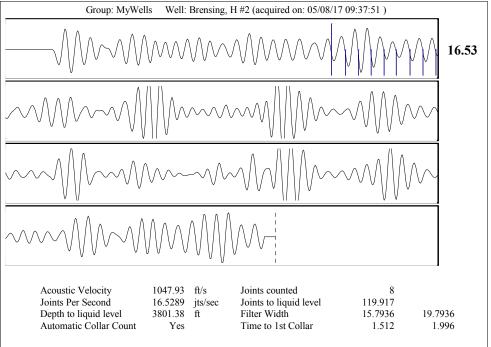

May 09, 2017

Jim Farthing Empire Energy E&P, LLC 345 RIVERVIEW ST., STE 540 WICHITA, KS 67203-4262

Re: Temporary Abandonment API 15-097-21407-00-00 BRENSING H 2 SE/4 Sec.20-27S-20W Kiowa County, Kansas