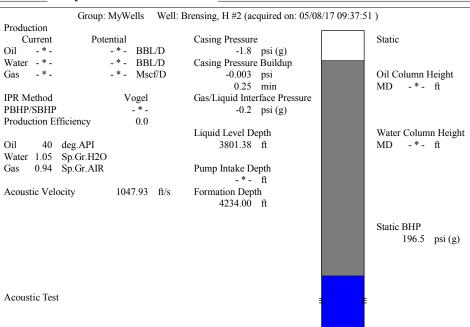

May 09, 2017

Jim Farthing Empire Energy E&P, LLC 345 RIVERVIEW ST., STE 540 WICHITA, KS 67203-4262

Re: Temporary Abandonment API 15-097-21407-00-00 BRENSING H 2 SE/4 Sec.20-27S-20W Kiowa County, Kansas