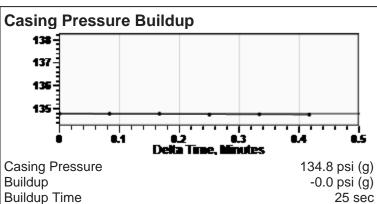

## Spicer B-1 05/08/2017 01:47:29PM

# Liquid Level 4417 ft

| Fluid Above Pump               | 493 ft |
|--------------------------------|--------|
| Equivalent Gas Free Above Pump | 493 ft |

Gas Gravity

### **Comments and Recommendations**

Fluid Level for TA. Casing PSI = 134

Echometer Company 5001 Ditto Lane Wichita Falls, TX 76302 (940) 767-4334 info@echometer.com

0.7331 Air = 1

Conservation Division District Office No. 1 210 E. Frontview, Suite A Dodge City, KS 67801