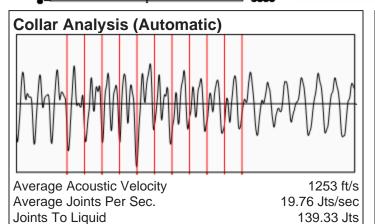

## Spicer B-1 05/08/2017 01:47:29PM

# Liquid Level 4417 ft

| Fluid Above Pump               | 493 ft |
|--------------------------------|--------|
| Equivalent Gas Free Above Pump | 493 ft |

Gas Gravity

### **Comments and Recommendations**

Fluid Level for TA. Casing PSI = 134

Echometer Company 5001 Ditto Lane Wichita Falls, TX 76302 (940) 767-4334 info@echometer.com

0.7331 Air = 1

Conservation Division District Office No. 1 210 E. Frontview, Suite A Dodge City, KS 67801