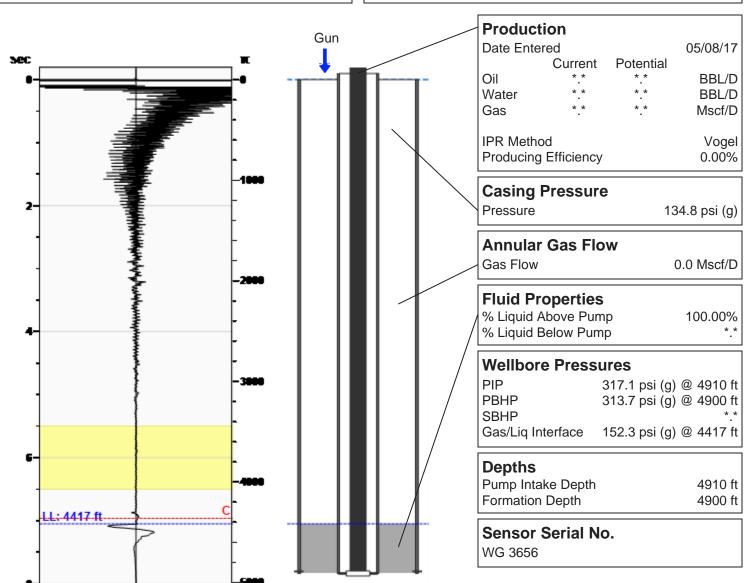

## Spicer B-1 05/08/2017 01:47:29PM

# Liquid Level 4417 ft

| Fluid Above Pump               | 493 ft |
|--------------------------------|--------|
| Equivalent Gas Free Above Pump | 493 ft |

Gas Gravity

### **Comments and Recommendations**

Fluid Level for TA. Casing PSI = 134

Echometer Company 5001 Ditto Lane Wichita Falls, TX 76302 (940) 767-4334 info@echometer.com

0.7331 Air = 1

Conservation Division District Office No. 1 210 E. Frontview, Suite A Dodge City, KS 67801