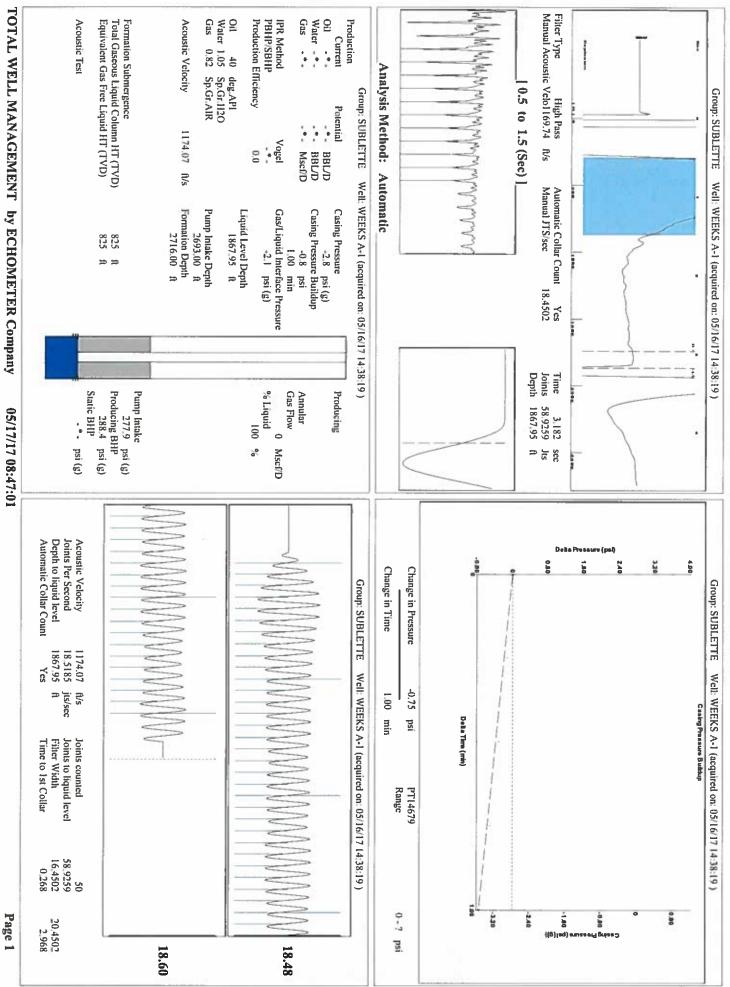

Re: Temporary Abandonment API 15-081-00464-00-00 Weeks A 1 NW/4 Sec.10-30S-32W Haskell County, Kansas

Dear Katherine McClurkan:

"Your temporary abandonment (TA) application for the well listed above has been approved. In accordance with K.A.R. 82-3-111 the TA status of this well will expire 05/23/2018.