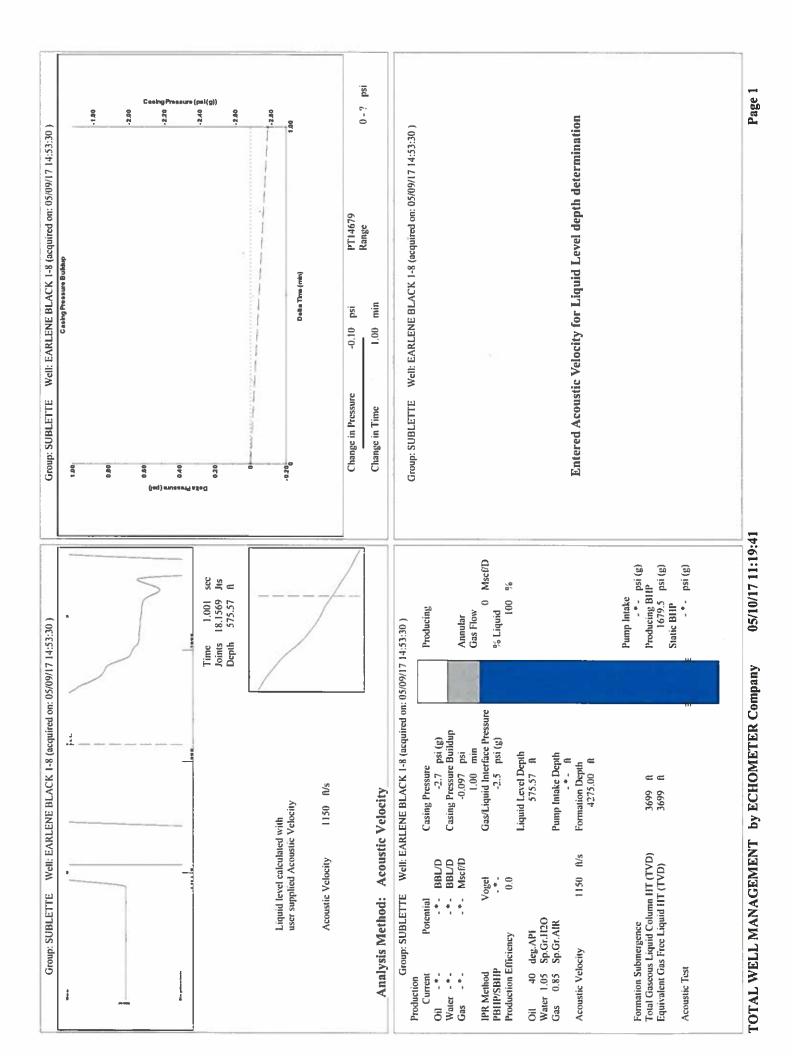

### High Fluid Level

Pursuant to K.A.R. 82-3-111, the well must be plugged, or returned to service, or obtain temporary abandonment status by June 13, 2017.