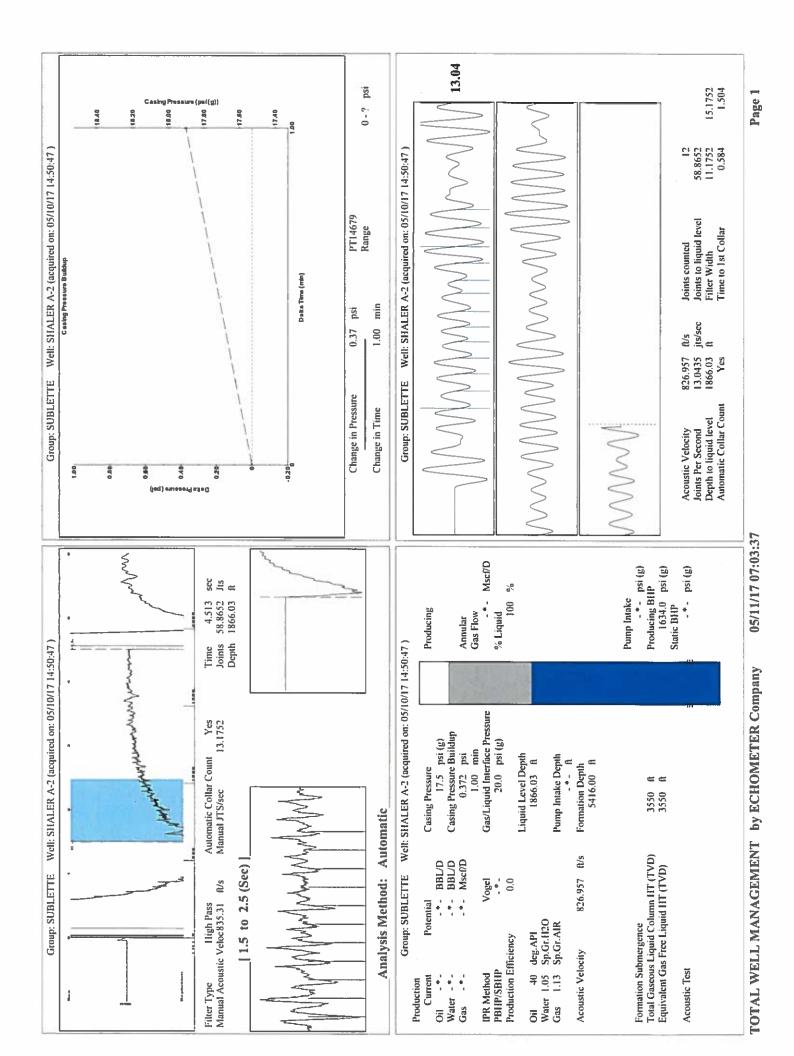

Re: Temporary Abandonment API 15-081-22040-00-00 Shaler A 2 NE/4 Sec.10-28S-34W Haskell County, Kansas

Dear Katherine McClurkan:

"Your temporary abandonment (TA) application for the well listed above has been approved. In accordance with K.A.R. 82-3-111 the TA status of this well will expire 05/16/2018.