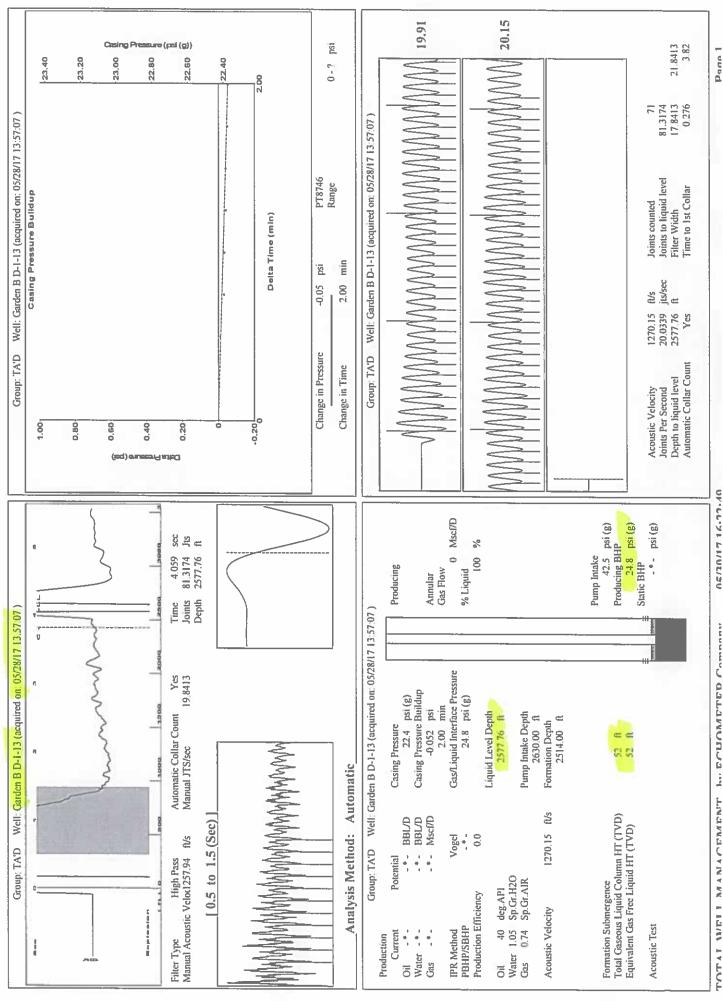

| KCC District Office #3 - 1500 SW Seventh Steet, Chanute, KS 66720                      | Phone 620.432.2300 |
| And Design to the second secon | KCC District Office #4 - 2301 E. 13th Street, Hays, KS 67601-2651                      | Phone 785.261.6250 |



TOTAL WELL MANACEMENT A. ECUANETED CAMANN



Phone: 620-682-7933 http://kcc.ks.gov/

Pat Apple, Chairman Shari Feist Albrecht, Commissioner Jay Scott Emler, Commissioner Sam Brownback, Governor

June 06, 2017

Katherine McClurkan Merit Energy Company, LLC 13727 Noel Road, Suite 1200 Dallas, TX 75240

Re: Temporary Abandonment API 15-093-20805-00-01 Garden B D1-13 NE/4 Sec.13-23S-35W Kearny County, Kansas

Dear Katherine McClurkan:

"Your temporary abandonment (TA) application for the well listed above has been approved. In accordance with K.A.R. 82-3-111 the TA status of this well will expire 06/06/2018.

\* If you return this well to service or plug it, please notify the District Office.

\* If you sell this well you are required to file a Transfer of Operator form, T-1.

\* If the well