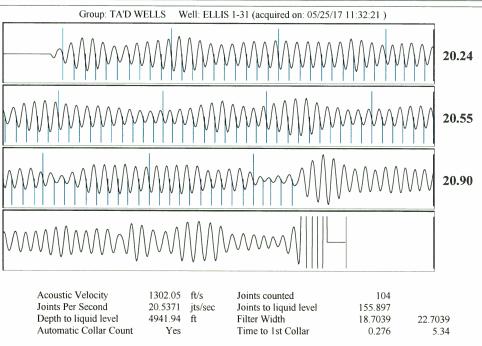

|                      |            |          |              |             |  |        |  |  |                       |  |                                 |  |  |  |

|   | KCC District Office #1 - 210 E. Frontview, Suite A, Dodge City, KS 67801               | Phone 620.682.7933 |  |  |
|---|----------------------------------------------------------------------------------------|--------------------|--|--|
|   | KCC District Office #2 - 3450 N. Rock Road, Building 600, Suite 601, Wichita, KS 67226 | Phone 316.337.7400 |  |  |
|   | KCC District Office #3 - 1500 SW Seventh Steet, Chanute, KS 66720                      | Phone 620.432.2300 |  |  |
| - | KCC District Office #4 - 2301 E. 13th Street, Hays, KS 67601-2651                      | Phone 785.261.6250 |  |  |









Conservation Division District Office No. 1 210 E. Frontview, Suite A Dodge City, KS 67801



Phone: 620-682-7933 http://kcc.ks.gov/

Sam Brownback, Governor

Pat Apple, Chairman Shari Feist Albrecht, Commissioner Jay Scott Emler, Commissioner

May 30, 2017

Katherine McClurkan Merit Energy Company, LLC 13727 Noel Road, Suite 1200 Dallas, TX 75240

Re: Temporary Abandonment API 15-129-20877-00-00 Ellis 1-31 NE/4 Sec.31-31S-40W Morton County, Kansas

## Dear Katherine McClurkan:

- "Your temporary abandonment (TA) application for the well listed above has been approved. In accordance with K.A.R. 82-3-111 the TA status of this well will expire 05/30/2018.
- \* If you return this well to service or plug it, please notify the District Office.
- \* If you sell this well you are required to fi