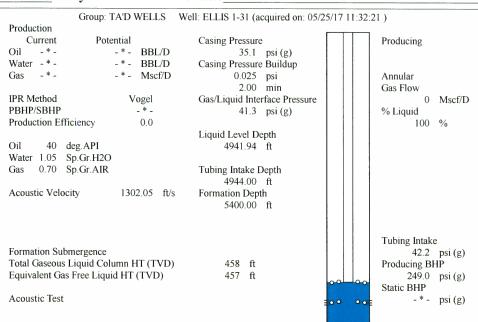

|                      |            |          |              |             |  |        |  |  |                       |  |                                 |  |  |  |

|   | KCC District Office #1 - 210 E. Frontview, Suite A, Dodge City, KS 67801               | Phone 620.682.7933 |  |  |
|---|----------------------------------------------------------------------------------------|--------------------|--|--|
|   | KCC District Office #2 - 3450 N. Rock Road, Building 600, Suite 601, Wichita, KS 67226 | Phone 316.337.7400 |  |  |
|   | KCC District Office #3 - 1500 SW Seventh Steet, Chanute, KS 66720                      | Phone 620.432.2300 |  |  |
| - | KCC District Office #4 - 2301 E. 13th Street, Hays, KS 67601-2651                      | Phone 785.261.6250 |  |  |









Conservation Division District Office No. 1 210 E. Frontview, Suite A Dodge City, KS 67801



Phone: 620-682-7933 http://kcc.ks.gov/

Sam Brownback, Governor

Pat Apple, Chairman Shari Feist Albrecht, Commissioner Jay Scott Emler, Commissioner

May 30, 2017

Katherine McClurkan Merit Energy Company, LLC 13727 Noel Road, Suite 1200 Dallas, TX 75240

Re: Temporary Abandonment API 15-129-20877-00-00 Ellis 1-31 NE/4 Sec.31-31S-40W Morton County, Kansas

## Dear Katherine McClurkan:

- "Your temporary abandonment (TA) application for the well listed above has been approved. In accordance with K.A.R. 82-3-111 the TA status of this well will expire 05/30/2018.
- \* If you return this well to service or plug it, please notify the District Office.
- \* If you sell this well you are required to