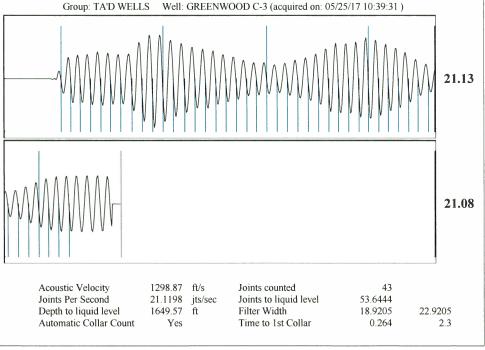

## TEMPORARY ABANDONMENT WELL APPLICATION

All blanks must be complete

Phone 620.682.7933

Phone 316.337.7400

Phone 620.432.2300

Phone 785.261.6250

| OPERATOR: License#                           |                                |                       |           | API No. 15 Spot Description:                             |                                  |                    |             |                  |            |              |       |  |        |     |                 |  |     |  |
|----------------------------------------------|--------------------------------|-----------------------|-----------|----------------------------------------------------------|----------------------------------|--------------------|-------------|------------------|------------|--------------|-------|--|--------|-----|-----------------|--|-----|--|
|                                              |                                |                       |           |                                                          |                                  |                    |             |                  | Address 1: |              |       |  |        | Sec |                 |  |     |  |
| Address 2:                                   |                                |                       |           |                                                          |                                  |                    | = =         |                  |            |              |       |  |        |     |                 |  |     |  |
| City:         State:         zip:            |                                |                       |           |                                                          | GPS Location: Lat:, Long:, Long: |                    |             |                  |            |              |       |  |        |     |                 |  |     |  |
|                                              |                                |                       |           |                                                          |                                  |                    |             |                  |            | E            |       |  | GLKB   |     |                 |  |     |  |
|                                              |                                |                       |           |                                                          | Lease Name:                      |                    |             |                  |            |              |       |  |        |     |                 |  |     |  |
|                                              |                                |                       |           |                                                          |                                  |                    |             |                  |            |              |       |  |        |     | orage Permit #: |  | In: |  |
|                                              |                                |                       |           |                                                          |                                  |                    |             |                  |            |              |       |  |        |     |                 |  |     |  |
|                                              |                                |                       |           |                                                          | 0:                               | Conductor          | Surface     | Pro              | oduction   | Intermediate | Liner |  | Tubing |     |                 |  |     |  |
| Size                                         |                                |                       |           |                                                          |                                  |                    |             |                  |            |              |       |  |        |     |                 |  |     |  |
| Setting Depth  Amount of Cement              |                                |                       |           |                                                          |                                  |                    |             |                  |            |              |       |  |        |     |                 |  |     |  |
| Top of Cement                                |                                |                       |           |                                                          |                                  |                    |             |                  |            |              |       |  |        |     |                 |  |     |  |
| Bottom of Cement                             |                                |                       |           |                                                          |                                  |                    |             |                  |            |              |       |  |        |     |                 |  |     |  |
| Casing Fluid Level from Surf                 | ace:                           | How Det               | termined? | 1                                                        |                                  |                    | Date: _     |                  |            |              |       |  |        |     |                 |  |     |  |
| Casing Squeeze(s):                           |                                |                       |           |                                                          |                                  |                    |             |                  |            |              |       |  |        |     |                 |  |     |  |
|                                              | ·                              | _                     |           | (top)                                                    | (bottom)                         |                    |             |                  |            |              |       |  |        |     |                 |  |     |  |
| Do you have a valid Oil & Ga                 | as Lease? Yes                  | No                    |           |                                                          |                                  |                    |             |                  |            |              |       |  |        |     |                 |  |     |  |
| Depth and Type:                              | n Hole at [                    | Tools in Hole at      | Ca        | sing Leaks:                                              | Yes No Depth                     | of casing leak(s): |             |                  |            |              |       |  |        |     |                 |  |     |  |
| Type Completion: ALT.                        |                                |                       |           |                                                          |                                  |                    |             |                  |            |              |       |  |        |     |                 |  |     |  |
| Packer Type:                                 |                                |                       |           |                                                          |                                  |                    |             |                  |            |              |       |  |        |     |                 |  |     |  |
|                                              | otal Depth: Plug Back Depth: P |                       |           |                                                          |                                  |                    |             |                  |            |              |       |  |        |     |                 |  |     |  |
| Geological Date:                             |                                |                       |           |                                                          |                                  |                    |             |                  |            |              |       |  |        |     |                 |  |     |  |
| Formation Name                               | Formation                      | Top Formation Base    |           |                                                          | Completion                       | Information        |             |                  |            |              |       |  |        |     |                 |  |     |  |
| 1                                            | At: to Feet                    |                       | Perfo     | rforation Interval to Feet or Open Hole Interval to Feet |                                  |                    |             |                  |            |              |       |  |        |     |                 |  |     |  |
| 2                                            | At:                            | to Feet               | Perfo     | ration Interval                                          | to Fe                            | eet or Open Hole I | nterval     | toFeet           |            |              |       |  |        |     |                 |  |     |  |
|                                              |                                |                       |           |                                                          |                                  |                    |             |                  |            |              |       |  |        |     |                 |  |     |  |
| INDED DENNITY OF BED                         | IIIDV I LIEDEDV ATTE           | ECT TUAT TUE INICODMA | TION CO   | NITAINED HEE                                             | DEIN IC TOLIE AND CA             | NDDECT TO THE B    | ECT OF MV   | NIOWI EDGE       |            |              |       |  |        |     |                 |  |     |  |
|                                              |                                | Submitte              | ed Ele    | ctronicall                                               | у                                |                    |             |                  |            |              |       |  |        |     |                 |  |     |  |
|                                              |                                |                       |           |                                                          |                                  |                    |             |                  |            |              |       |  |        |     |                 |  |     |  |
| Do NOT Write in This<br>Space - KCC USE ONLY | Date Tested:                   | Re                    | Results:  |                                                          | Date Plugged:                    | Date Repaired:     | Date Put Ba | eack in Service: |            |              |       |  |        |     |                 |  |     |  |
| Review Completed by: Commo                   |                                |                       |           |                                                          |                                  |                    |             |                  |            |              |       |  |        |     |                 |  |     |  |
| TA Approved: Yes                             | Denied Date:                   |                       |           |                                                          |                                  |                    |             |                  |            |              |       |  |        |     |                 |  |     |  |
|                                              |                                |                       |           |                                                          |                                  |                    |             |                  |            |              |       |  |        |     |                 |  |     |  |
|                                              |                                | Mail to the App       | ropriate  | KCC Conserv                                              | ation Office:                    |                    |             |                  |            |              |       |  |        |     |                 |  |     |  |