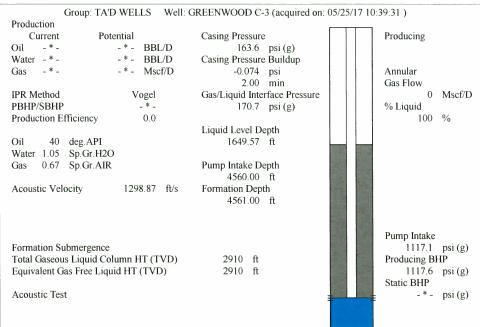

## TEMPORARY ABANDONMENT WELL APPLICATION

All blanks must be complete

Phone 620.682.7933

Phone 316.337.7400

Phone 620.432.2300

Phone 785.261.6250

| OPERATOR: License#                           |                                |                       |           | API No. 15 Spot Description:                             |                                  |                    |             |                  |            |              |       |  |        |     |                 |  |     |  |
|----------------------------------------------|--------------------------------|-----------------------|-----------|----------------------------------------------------------|----------------------------------|--------------------|-------------|------------------|------------|--------------|-------|--|--------|-----|-----------------|--|-----|--|
|                                              |                                |                       |           |                                                          |                                  |                    |             |                  | Address 1: |              |       |  |        | Sec |                 |  |     |  |
| Address 2:                                   |                                |                       |           |                                                          |                                  |                    | = =         |                  |            |              |       |  |        |     |                 |  |     |  |
| City:         State:         zip:            |                                |                       |           |                                                          | GPS Location: Lat:, Long:, Long: |                    |             |                  |            |              |       |  |        |     |                 |  |     |  |
|                                              |                                |                       |           |                                                          |                                  |                    |             |                  |            | E            |       |  | GLKB   |     |                 |  |     |  |
|                                              |                                |                       |           |                                                          | Lease Name:                      |                    |             |                  |            |              |       |  |        |     |                 |  |     |  |
|                                              |                                |                       |           |                                                          |                                  |                    |             |                  |            |              |       |  |        |     | orage Permit #: |  | In: |  |
|                                              |                                |                       |           |                                                          |                                  |                    |             |                  |            |              |       |  |        |     |                 |  |     |  |
|                                              |                                |                       |           |                                                          | 0:                               | Conductor          | Surface     | Pro              | oduction   | Intermediate | Liner |  | Tubing |     |                 |  |     |  |
| Size                                         |                                |                       |           |                                                          |                                  |                    |             |                  |            |              |       |  |        |     |                 |  |     |  |
| Setting Depth  Amount of Cement              |                                |                       |           |                                                          |                                  |                    |             |                  |            |              |       |  |        |     |                 |  |     |  |
| Top of Cement                                |                                |                       |           |                                                          |                                  |                    |             |                  |            |              |       |  |        |     |                 |  |     |  |
| Bottom of Cement                             |                                |                       |           |                                                          |                                  |                    |             |                  |            |              |       |  |        |     |                 |  |     |  |
| Casing Fluid Level from Surf                 | ace:                           | How Det               | termined? | 1                                                        |                                  |                    | Date: _     |                  |            |              |       |  |        |     |                 |  |     |  |
| Casing Squeeze(s):                           |                                |                       |           |                                                          |                                  |                    |             |                  |            |              |       |  |        |     |                 |  |     |  |
|                                              | ·                              | _                     |           | (top)                                                    | (bottom)                         |                    |             |                  |            |              |       |  |        |     |                 |  |     |  |
| Do you have a valid Oil & Ga                 | as Lease? Yes                  | No                    |           |                                                          |                                  |                    |             |                  |            |              |       |  |        |     |                 |  |     |  |
| Depth and Type:                              | n Hole at [                    | Tools in Hole at      | Ca        | sing Leaks:                                              | Yes No Depth                     | of casing leak(s): |             |                  |            |              |       |  |        |     |                 |  |     |  |
| Type Completion: ALT.                        |                                |                       |           |                                                          |                                  |                    |             |                  |            |              |       |  |        |     |                 |  |     |  |
| Packer Type:                                 |                                |                       |           |                                                          |                                  |                    |             |                  |            |              |       |  |        |     |                 |  |     |  |
|                                              | otal Depth: Plug Back Depth: P |                       |           |                                                          |                                  |                    |             |                  |            |              |       |  |        |     |                 |  |     |  |
| Geological Date:                             |                                |                       |           |                                                          |                                  |                    |             |                  |            |              |       |  |        |     |                 |  |     |  |
| Formation Name                               | Formation                      | Top Formation Base    |           |                                                          | Completion                       | Information        |             |                  |            |              |       |  |        |     |                 |  |     |  |
| 1                                            | At: to Feet                    |                       | Perfo     | rforation Interval to Feet or Open Hole Interval to Feet |                                  |                    |             |                  |            |              |       |  |        |     |                 |  |     |  |
| 2                                            | At:                            | to Feet               | Perfo     | ration Interval                                          | to Fe                            | eet or Open Hole I | nterval     | toFeet           |            |              |       |  |        |     |                 |  |     |  |
|                                              |                                |                       |           |                                                          |                                  |                    |             |                  |            |              |       |  |        |     |                 |  |     |  |
| INDED DENNITY OF BED                         | IIIDV I LIEDEDV ATTE           | ECT TUAT TUE INICODMA | TION CO   | NITAINED HEE                                             | DEIN IC TOLIE AND CA             | NDDECT TO THE B    | ECT OF MV   | NIOWI EDGE       |            |              |       |  |        |     |                 |  |     |  |
|                                              |                                | Submitte              | ed Ele    | ctronicall                                               | у                                |                    |             |                  |            |              |       |  |        |     |                 |  |     |  |
|                                              |                                |                       |           |                                                          |                                  |                    |             |                  |            |              |       |  |        |     |                 |  |     |  |
| Do NOT Write in This<br>Space - KCC USE ONLY | Date Tested:                   | Re                    | Results:  |                                                          | Date Plugged:                    | Date Repaired:     | Date Put Ba | eack in Service: |            |              |       |  |        |     |                 |  |     |  |
| Review Completed by: Commo                   |                                |                       |           |                                                          |                                  |                    |             |                  |            |              |       |  |        |     |                 |  |     |  |
| TA Approved: Yes                             | Denied Date:                   |                       |           |                                                          |                                  |                    |             |                  |            |              |       |  |        |     |                 |  |     |  |
|                                              |                                |                       |           |                                                          |                                  |                    |             |                  |            |              |       |  |        |     |                 |  |     |  |
|                                              |                                | Mail to the App       | ropriate  | KCC Conserv                                              | ation Office:                    |                    |             |                  |            |              |       |  |        |     |                 |  |     |  |