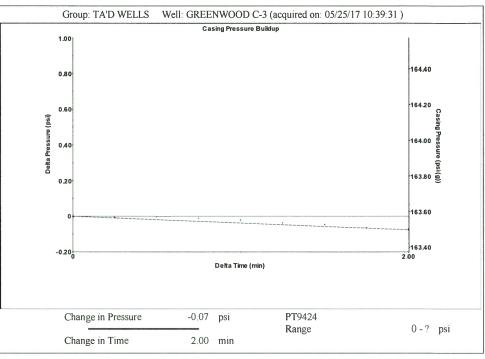

## TEMPORARY ABANDONMENT WELL APPLICATION

All blanks must be complete

Phone 620.682.7933

Phone 316.337.7400

Phone 620.432.2300

Phone 785.261.6250

| OPERATOR: License#                           |                                |                       |           | API No. 15 Spot Description:                             |                                  |                    |             |                  |            |              |       |  |        |     |                 |  |     |  |
|----------------------------------------------|--------------------------------|-----------------------|-----------|----------------------------------------------------------|----------------------------------|--------------------|-------------|------------------|------------|--------------|-------|--|--------|-----|-----------------|--|-----|--|
|                                              |                                |                       |           |                                                          |                                  |                    |             |                  | Address 1: |              |       |  |        | Sec |                 |  |     |  |
| Address 2:                                   |                                |                       |           |                                                          |                                  |                    | = =         |                  |            |              |       |  |        |     |                 |  |     |  |
| City:         State:         zip:            |                                |                       |           |                                                          | GPS Location: Lat:, Long:, Long: |                    |             |                  |            |              |       |  |        |     |                 |  |     |  |
|                                              |                                |                       |           |                                                          |                                  |                    |             |                  |            | E            |       |  | GLKB   |     |                 |  |     |  |
|                                              |                                |                       |           |                                                          | Lease Name:                      |                    |             |                  |            |              |       |  |        |     |                 |  |     |  |
|                                              |                                |                       |           |                                                          |                                  |                    |             |                  |            |              |       |  |        |     | orage Permit #: |  | In: |  |
|                                              |                                |                       |           |                                                          |                                  |                    |             |                  |            |              |       |  |        |     |                 |  |     |  |
|                                              |                                |                       |           |                                                          | 0:                               | Conductor          | Surface     | Pro              | oduction   | Intermediate | Liner |  | Tubing |     |                 |  |     |  |
| Size                                         |                                |                       |           |                                                          |                                  |                    |             |                  |            |              |       |  |        |     |                 |  |     |  |
| Setting Depth  Amount of Cement              |                                |                       |           |                                                          |                                  |                    |             |                  |            |              |       |  |        |     |                 |  |     |  |
| Top of Cement                                |                                |                       |           |                                                          |                                  |                    |             |                  |            |              |       |  |        |     |                 |  |     |  |
| Bottom of Cement                             |                                |                       |           |                                                          |                                  |                    |             |                  |            |              |       |  |        |     |                 |  |     |  |
| Casing Fluid Level from Surf                 | ace:                           | How Det               | termined? | 1                                                        |                                  |                    | Date: _     |                  |            |              |       |  |        |     |                 |  |     |  |
| Casing Squeeze(s):                           |                                |                       |           |                                                          |                                  |                    |             |                  |            |              |       |  |        |     |                 |  |     |  |
|                                              | ·                              | _                     |           | (top)                                                    | (bottom)                         |                    |             |                  |            |              |       |  |        |     |                 |  |     |  |
| Do you have a valid Oil & Ga                 | as Lease? Yes                  | No                    |           |                                                          |                                  |                    |             |                  |            |              |       |  |        |     |                 |  |     |  |
| Depth and Type:                              | n Hole at [                    | Tools in Hole at      | Ca        | sing Leaks:                                              | Yes No Depth                     | of casing leak(s): |             |                  |            |              |       |  |        |     |                 |  |     |  |
| Type Completion: ALT.                        |                                |                       |           |                                                          |                                  |                    |             |                  |            |              |       |  |        |     |                 |  |     |  |
| Packer Type:                                 |                                |                       |           |                                                          |                                  |                    |             |                  |            |              |       |  |        |     |                 |  |     |  |
|                                              | otal Depth: Plug Back Depth: P |                       |           |                                                          |                                  |                    |             |                  |            |              |       |  |        |     |                 |  |     |  |
| Geological Date:                             |                                |                       |           |                                                          |                                  |                    |             |                  |            |              |       |  |        |     |                 |  |     |  |
| Formation Name                               | Formation                      | Top Formation Base    |           |                                                          | Completion                       | Information        |             |                  |            |              |       |  |        |     |                 |  |     |  |
| 1                                            | At: to Feet                    |                       | Perfo     | rforation Interval to Feet or Open Hole Interval to Feet |                                  |                    |             |                  |            |              |       |  |        |     |                 |  |     |  |
| 2                                            | At:                            | to Feet               | Perfo     | ration Interval                                          | to Fe                            | eet or Open Hole I | nterval     | toFeet           |            |              |       |  |        |     |                 |  |     |  |
|                                              |                                |                       |           |                                                          |                                  |                    |             |                  |            |              |       |  |        |     |                 |  |     |  |
| INDED DENNITY OF BED                         | IIIDV I LIEDEDV ATTE           | ECT TUAT TUE INICODMA | TION CO   | NITAINED HEE                                             | DEIN IC TOLIE AND CA             | NDDECT TO THE B    | ECT OF MV   | NIOWI EDGE       |            |              |       |  |        |     |                 |  |     |  |
|                                              |                                | Submitte              | ed Ele    | ctronicall                                               | у                                |                    |             |                  |            |              |       |  |        |     |                 |  |     |  |
|                                              |                                |                       |           |                                                          |                                  |                    |             |                  |            |              |       |  |        |     |                 |  |     |  |
| Do NOT Write in This<br>Space - KCC USE ONLY | Date Tested:                   | Re                    | Results:  |                                                          | Date Plugged:                    | Date Repaired:     | Date Put Ba | eack in Service: |            |              |       |  |        |     |                 |  |     |  |
| Review Completed by: Commo                   |                                |                       |           |                                                          |                                  |                    |             |                  |            |              |       |  |        |     |                 |  |     |  |
| TA Approved: Yes                             | Denied Date:                   |                       |           |                                                          |                                  |                    |             |                  |            |              |       |  |        |     |                 |  |     |  |
|                                              |                                |                       |           |                                                          |                                  |                    |             |                  |            |              |       |  |        |     |                 |  |     |  |
|                                              |                                | Mail to the App       | ropriate  | KCC Conserv                                              | ation Office:                    |                    |             |                  |            |              |       |  |        |     |                 |  |     |  |