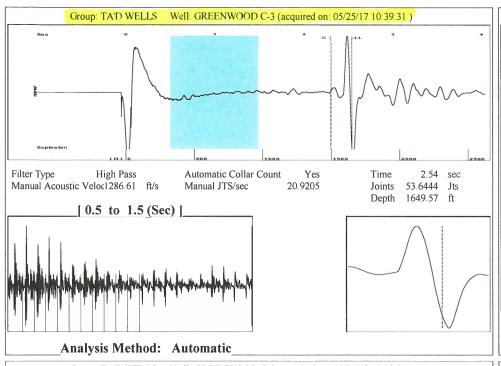

## TEMPORARY ABANDONMENT WELL APPLICATION

All blanks must be complete

Phone 620.682.7933

Phone 316.337.7400

Phone 620.432.2300

Phone 785.261.6250

| OPERATOR: License#                           |                                |                       |           | API No. 15 Spot Description:                             |                                  |                    |             |                  |            |              |       |  |        |     |                 |  |     |  |
|----------------------------------------------|--------------------------------|-----------------------|-----------|----------------------------------------------------------|----------------------------------|--------------------|-------------|------------------|------------|--------------|-------|--|--------|-----|-----------------|--|-----|--|
|                                              |                                |                       |           |                                                          |                                  |                    |             |                  | Address 1: |              |       |  |        | Sec |                 |  |     |  |
| Address 2:                                   |                                |                       |           |                                                          |                                  |                    | = =         |                  |            |              |       |  |        |     |                 |  |     |  |
| City:         State:         zip:            |                                |                       |           |                                                          | GPS Location: Lat:, Long:, Long: |                    |             |                  |            |              |       |  |        |     |                 |  |     |  |
|                                              |                                |                       |           |                                                          |                                  |                    |             |                  |            | E            |       |  | GLKB   |     |                 |  |     |  |
|                                              |                                |                       |           |                                                          | Lease Name:                      |                    |             |                  |            |              |       |  |        |     |                 |  |     |  |
|                                              |                                |                       |           |                                                          |                                  |                    |             |                  |            |              |       |  |        |     | orage Permit #: |  | In: |  |
|                                              |                                |                       |           |                                                          |                                  |                    |             |                  |            |              |       |  |        |     |                 |  |     |  |
|                                              |                                |                       |           |                                                          | 0:                               | Conductor          | Surface     | Pro              | oduction   | Intermediate | Liner |  | Tubing |     |                 |  |     |  |
| Size                                         |                                |                       |           |                                                          |                                  |                    |             |                  |            |              |       |  |        |     |                 |  |     |  |
| Setting Depth  Amount of Cement              |                                |                       |           |                                                          |                                  |                    |             |                  |            |              |       |  |        |     |                 |  |     |  |
| Top of Cement                                |                                |                       |           |                                                          |                                  |                    |             |                  |            |              |       |  |        |     |                 |  |     |  |
| Bottom of Cement                             |                                |                       |           |                                                          |                                  |                    |             |                  |            |              |       |  |        |     |                 |  |     |  |
| Casing Fluid Level from Surf                 | ace:                           | How Det               | termined? | 1                                                        |                                  |                    | Date: _     |                  |            |              |       |  |        |     |                 |  |     |  |
| Casing Squeeze(s):                           |                                |                       |           |                                                          |                                  |                    |             |                  |            |              |       |  |        |     |                 |  |     |  |
|                                              | ·                              | _                     |           | (top)                                                    | (bottom)                         |                    |             |                  |            |              |       |  |        |     |                 |  |     |  |
| Do you have a valid Oil & Ga                 | as Lease? Yes                  | No                    |           |                                                          |                                  |                    |             |                  |            |              |       |  |        |     |                 |  |     |  |
| Depth and Type:                              | n Hole at [                    | Tools in Hole at      | Ca        | sing Leaks:                                              | Yes No Depth                     | of casing leak(s): |             |                  |            |              |       |  |        |     |                 |  |     |  |
| Type Completion: ALT.                        |                                |                       |           |                                                          |                                  |                    |             |                  |            |              |       |  |        |     |                 |  |     |  |
| Packer Type:                                 |                                |                       |           |                                                          |                                  |                    |             |                  |            |              |       |  |        |     |                 |  |     |  |
|                                              | otal Depth: Plug Back Depth: P |                       |           |                                                          |                                  |                    |             |                  |            |              |       |  |        |     |                 |  |     |  |
| Geological Date:                             |                                |                       |           |                                                          |                                  |                    |             |                  |            |              |       |  |        |     |                 |  |     |  |
| Formation Name                               | Formation                      | Top Formation Base    |           |                                                          | Completion                       | Information        |             |                  |            |              |       |  |        |     |                 |  |     |  |
| 1                                            | At: to Feet                    |                       | Perfo     | rforation Interval to Feet or Open Hole Interval to Feet |                                  |                    |             |                  |            |              |       |  |        |     |                 |  |     |  |
| 2                                            | At:                            | to Feet               | Perfo     | ration Interval                                          | to Fe                            | eet or Open Hole I | nterval     | toFeet           |            |              |       |  |        |     |                 |  |     |  |
|                                              |                                |                       |           |                                                          |                                  |                    |             |                  |            |              |       |  |        |     |                 |  |     |  |
| INDED DENNITY OF BED                         | IIIDV I LIEDEDV ATTE           | ECT TUAT TUE INICODMA | TION CO   | NITAINED HEE                                             | DEIN IC TOLIE AND CA             | NDDECT TO THE B    | ECT OF MV   | NIOWI EDGE       |            |              |       |  |        |     |                 |  |     |  |
|                                              |                                | Submitte              | ed Ele    | ctronicall                                               | у                                |                    |             |                  |            |              |       |  |        |     |                 |  |     |  |
|                                              |                                |                       |           |                                                          |                                  |                    |             |                  |            |              |       |  |        |     |                 |  |     |  |
| Do NOT Write in This<br>Space - KCC USE ONLY | Date Tested:                   | Re                    | Results:  |                                                          | Date Plugged:                    | Date Repaired:     | Date Put Ba | eack in Service: |            |              |       |  |        |     |                 |  |     |  |
| Review Completed by: Commo                   |                                |                       |           |                                                          |                                  |                    |             |                  |            |              |       |  |        |     |                 |  |     |  |
| TA Approved: Yes                             | Denied Date:                   |                       |           |                                                          |                                  |                    |             |                  |            |              |       |  |        |     |                 |  |     |  |
|                                              |                                |                       |           |                                                          |                                  |                    |             |                  |            |              |       |  |        |     |                 |  |     |  |
|                                              |                                | Mail to the App       | ropriate  | KCC Conserv                                              | ation Office:                    |                    |             |                  |            |              |       |  |        |     |                 |  |     |  |