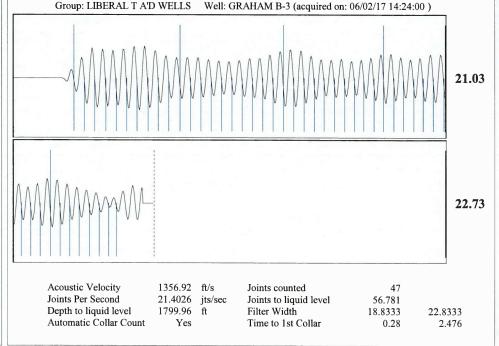

| KCC District Office #2 - 3450 N. Rock Road, Building 600, Suite 601, Wichita, KS 67226 | Phone 316.337.7400 |
| The second of th | KCC District Office #3 - 1500 SW Seventh Steet, Chanute, KS 66720                      | Phone 620.432.2300 |
| Size that the last th | KCC District Office #4 - 2301 E. 13th Street, Hays, KS 67601-2651                      | Phone 785.261.6250 |









Conservation Division District Office No. 1 210 E. Frontview, Suite A Dodge City, KS 67801



Phone: 620-682-7933 http://kcc.ks.gov/

Sam Brownback, Governor

Pat Apple, Chairman Shari Feist Albrecht, Commissioner Jay Scott Emler, Commissioner

June 06, 2017

Katherine McClurkan Merit Energy Company, LLC 13727 Noel Road, Suite 1200 Dallas, TX 75240

Re: Temporary Abandonment API 15-175-22040-00-00 Graham B 3 SE/4 Sec.04-34S-33W Seward County, Kansas

## Dear Katherine McClurkan:

"Your temporary abandonment (TA) application for the well listed above has been approved. In accordance with K.A.R. 82-3-111 the TA status of this well will expire 06/06/2018.

- \* If you return this well to service or plug it, please notify the District Office.
- \* If you sell this well you are required to fi