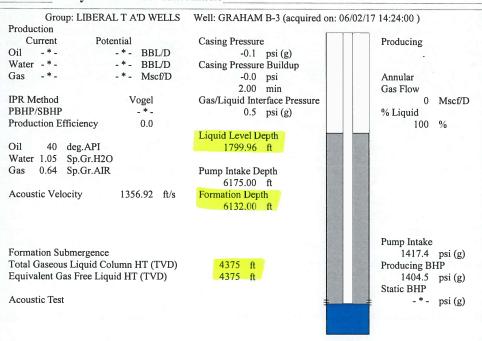

| KCC District Office #2 - 3450 N. Rock Road, Building 600, Suite 601, Wichita, KS 67226 | Phone 316.337.7400 |
| The second of th | KCC District Office #3 - 1500 SW Seventh Steet, Chanute, KS 66720                      | Phone 620.432.2300 |
| Size that the last th | KCC District Office #4 - 2301 E. 13th Street, Hays, KS 67601-2651                      | Phone 785.261.6250 |









Conservation Division District Office No. 1 210 E. Frontview, Suite A Dodge City, KS 67801



Phone: 620-682-7933 http://kcc.ks.gov/

Sam Brownback, Governor

Pat Apple, Chairman Shari Feist Albrecht, Commissioner Jay Scott Emler, Commissioner

June 06, 2017

Katherine McClurkan Merit Energy Company, LLC 13727 Noel Road, Suite 1200 Dallas, TX 75240

Re: Temporary Abandonment API 15-175-22040-00-00 Graham B 3 SE/4 Sec.04-34S-33W Seward County, Kansas

## Dear Katherine McClurkan:

"Your temporary abandonment (TA) application for the well listed above has been approved. In accordance with K.A.R. 82-3-111 the TA status of this well will expire 06/06/2018.

- \* If you return this well to service or plug it, please notify the District Office.
- \* If you sell this well you are required to