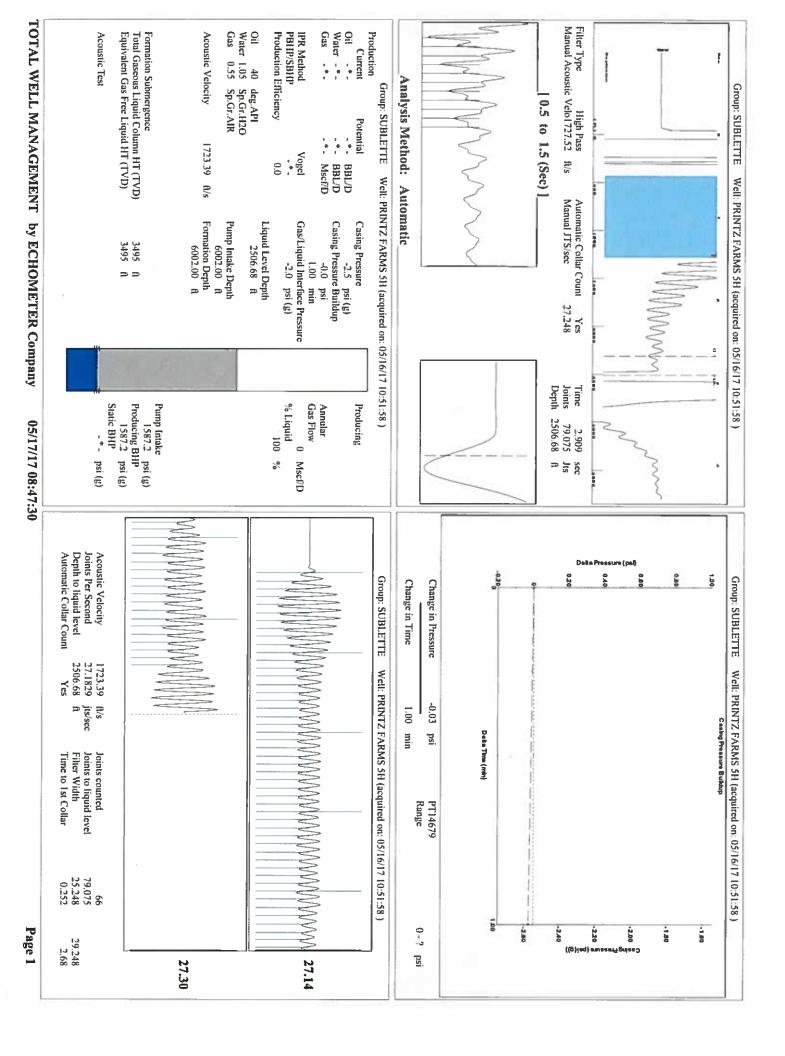

|                                                 |                      |             |                 |  |                                 |

|  | KCC District Office #1 - 210 E. Frontview, Suite A, Dodge City, KS 67801               | Phone 620.682.7933 |  |  |
|--|----------------------------------------------------------------------------------------|--------------------|--|--|
|  | KCC District Office #2 - 3450 N. Rock Road, Building 600, Suite 601, Wichita, KS 67226 | Phone 316.337.7400 |  |  |
|  | KCC District Office #3 - 1500 SW Seventh Steet, Chanute, KS 66720                      | Phone 620.432.2300 |  |  |
|  | KCC District Office #4 - 2301 E. 13th Street, Hays, KS 67601-2651                      | Phone 785.261.6250 |  |  |



Conservation Division District Office No. 1 210 E. Frontview, Suite A Dodge City, KS 67801



Phone: 620-682-7933 http://kcc.ks.gov/

Sam Brownback, Governor

Pat Apple, Chairman Shari Feist Albrecht, Commissioner Jay Scott Emler, Commissioner

May 23, 2017

Katherine McClurkan Merit Energy Company, LLC 13727 Noel Road, Suite 1200 Dallas, TX 75240

Re: Temporary Abandonment API 15-175-22073-00-02 Printz Farms 5H-26-31-33 NE/4 Sec.26-31S-33W Seward County, Kansas

## Dear Katherine McClurkan:

Your application for Temporary Abandonment (TA) for the above-listed well is denied for the following reasons(s):

## **Shut-in Over 10 years**

Pursuant to K.A.R. 82-3-111, the well must be plugged or returned to service by June 20, 2017.

If you wish to instead file an application for an exception