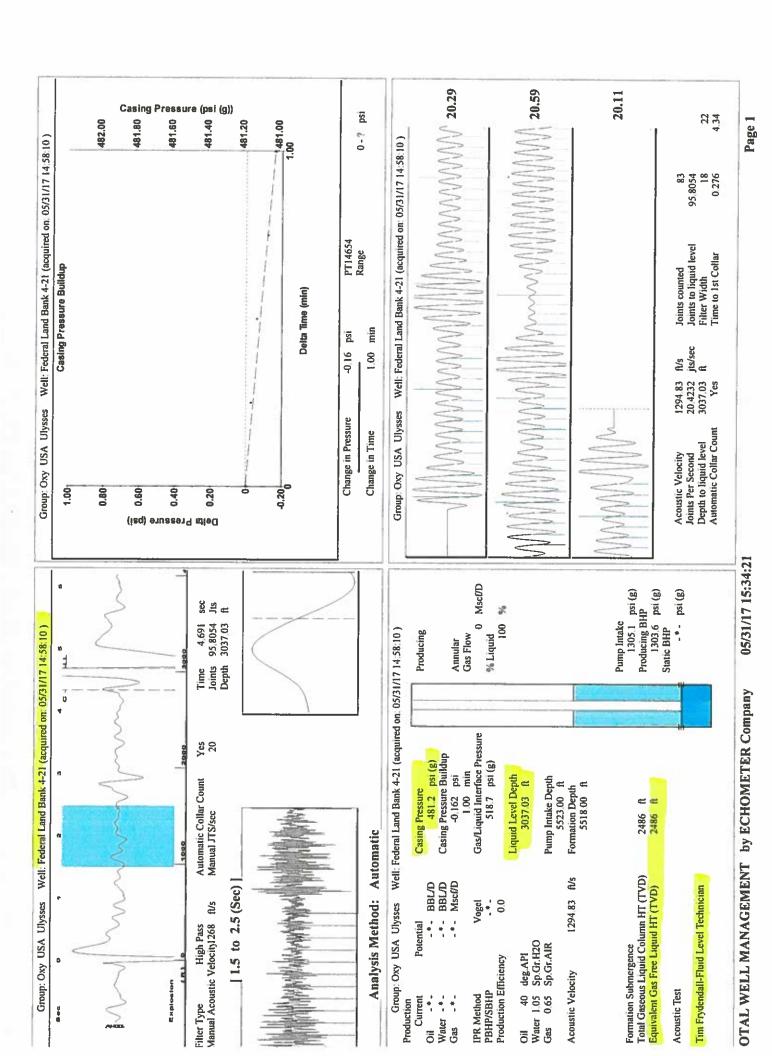

| KCC District Office #4 - 2301 E. 13th Street, Hays, KS 67601-2651                      | Phone 785.261.6250 |



Conservation Division District Office No. 1 210 E. Frontview, Suite A Dodge City, KS 67801



Phone: 620-682-7933 http://kcc.ks.gov/

Sam Brownback, Governor

Pat Apple, Chairman Shari Feist Albrecht, Commissioner Jay Scott Emler, Commissioner

June 06, 2017

Katherine McClurkan Merit Energy Company, LLC 13727 Noel Road, Suite 1200 Dallas, TX 75240

Re: Temporary Abandonment API 15-187-20724-00-00 Federal Land Bank C 4-21 SW/4 Sec.21-29S-39W Stanton County, Kansas

## Dear Katherine McClurkan:

"Your temporary abandonment (TA) application for the well listed above has been approved. In accordance with K.A.R. 82-3-111 the TA status of this well will expire 06/06/2018.

- \* If you return this well to service or plug it, please notify the District Office.
- \* If you sell this well you are