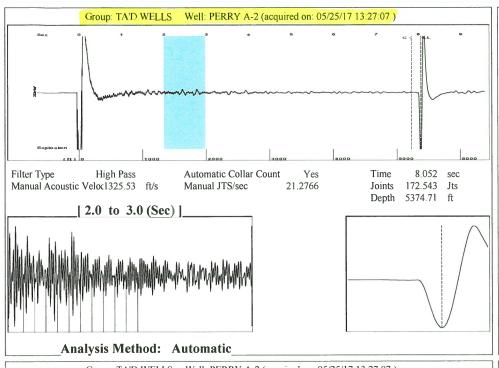

May 30, 2017

Katherine McClurkan Merit Energy Company, LLC 13727 Noel Road, Suite 1200 Dallas, TX 75240

Re: Temporary Abandonment API 15-189-21612-00-00 Perry A 2 NE/4 Sec.04-33S-38W Stevens County, Kansas