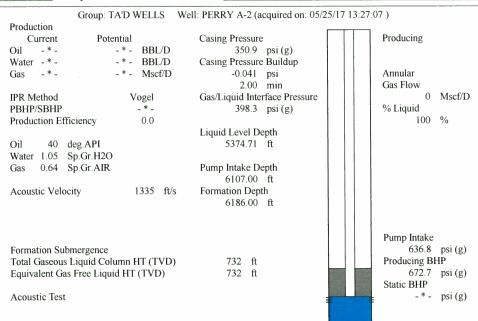

May 30, 2017

Katherine McClurkan Merit Energy Company, LLC 13727 Noel Road, Suite 1200 Dallas, TX 75240

Re: Temporary Abandonment API 15-189-21612-00-00 Perry A 2 NE/4 Sec.04-33S-38W Stevens County, Kansas