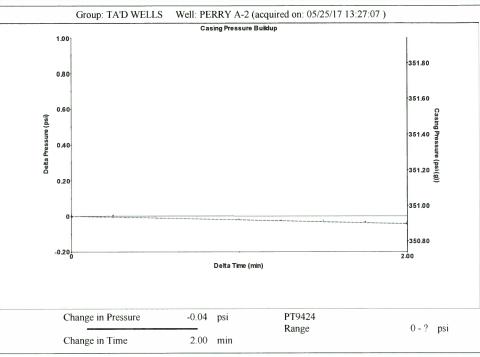

May 30, 2017

Katherine McClurkan Merit Energy Company, LLC 13727 Noel Road, Suite 1200 Dallas, TX 75240

Re: Temporary Abandonment API 15-189-21612-00-00 Perry A 2 NE/4 Sec.04-33S-38W Stevens County, Kansas