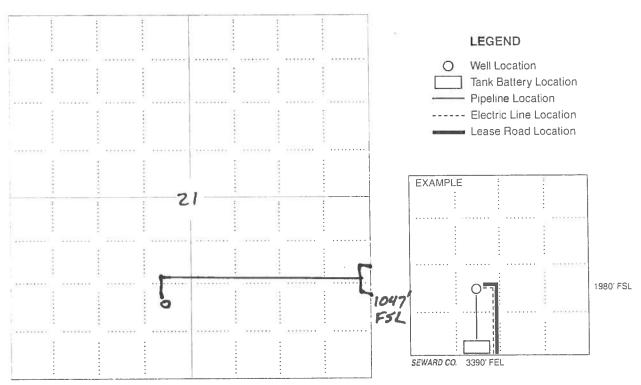

## For KCC Use: Effective Date: District # \_ SGA? Yes No

# Kansas Corporation Commission Oil & Gas Conservation Division

1354830

Well will not be drilled or Permit Expired Date: \_\_\_

Signature of Operator or Agent:

Form C-1 March 2010 Form must be Typed Form must be Signed All blanks must be Filled