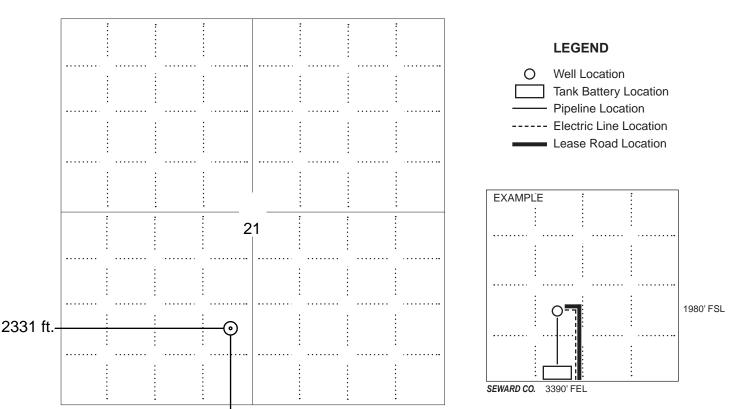

## For KCC Use: Effective Date: District # \_ SGA? Yes No

# Kansas Corporation Commission Oil & Gas Conservation Division

1354830

Well will not be drilled or Permit Expired Date: \_\_\_

Signature of Operator or Agent:

Form C-1 March 2010 Form must be Typed Form must be Signed All blanks must be Filled