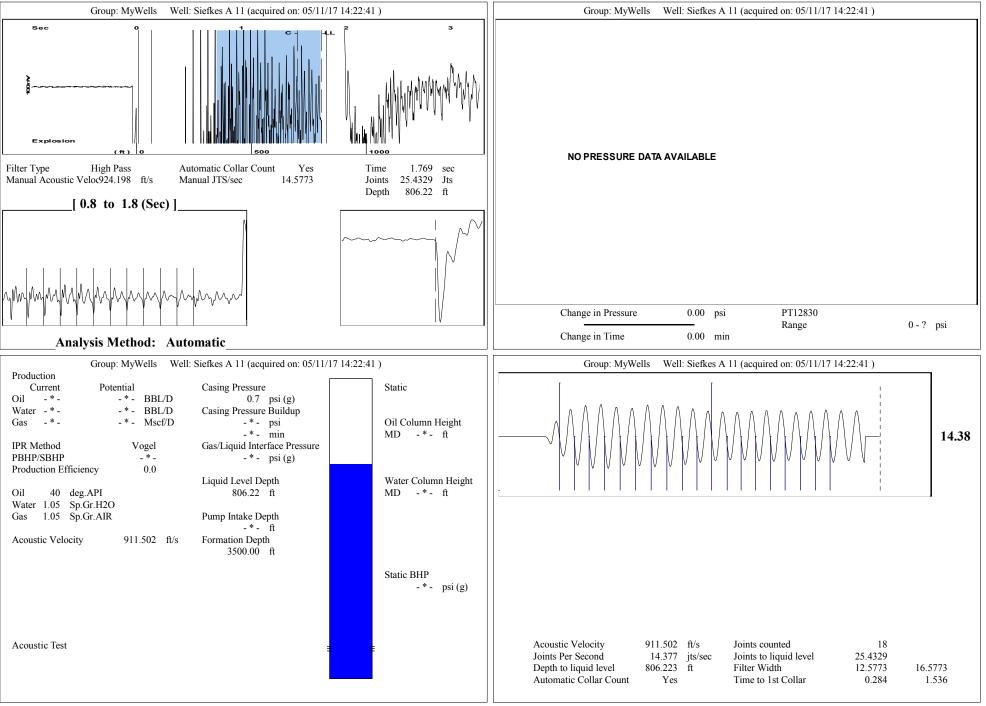

Re: Temporary Abandonment API 15-185-23373-00-00 SIEFKES A 11 NE/4 Sec.03-22S-12W Stafford County, Kansas

Dear Jim Farthing:

"Your temporary abandonment (TA) application for the well listed above has been approved. In accordance with K.A.R. 82-3-111 the TA status of this well will expire 05/16/2018.