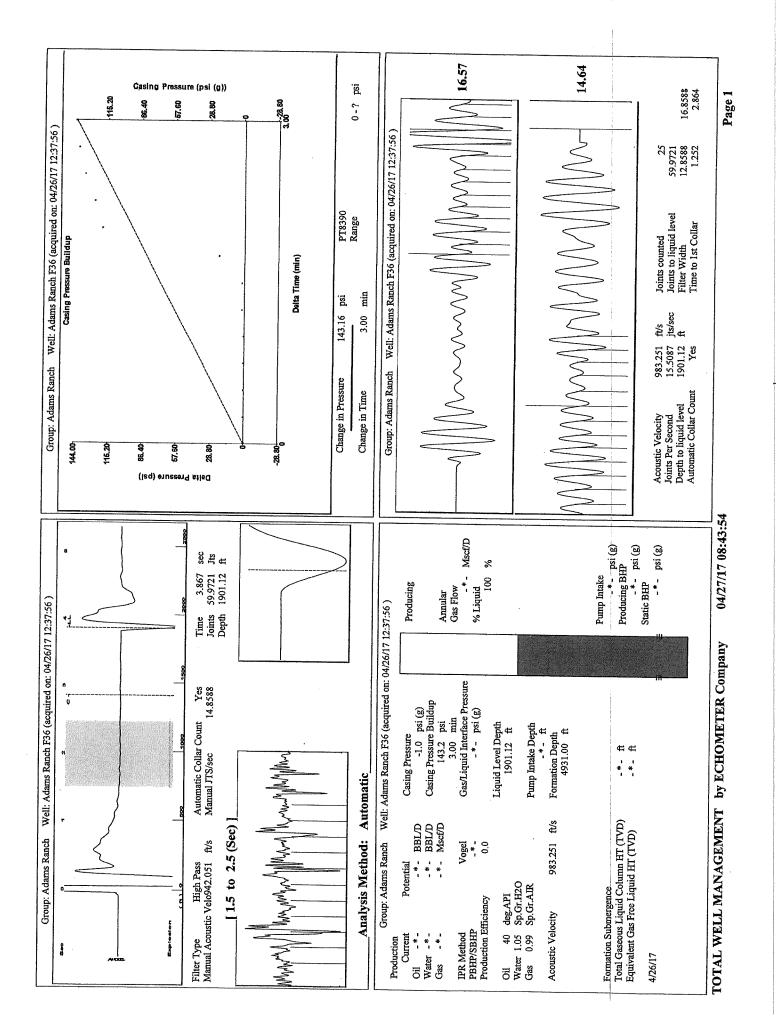

Re: Temporary Abandonment API 15-119-20804-00-00 ADAMS RANCH F-36 NE/4 Sec.09-35S-29W Meade County, Kansas

**Dear Penny Plumlee:** 

"Your temporary abandonment (TA) application for the well listed above has been approved. In accordance with K.A.R. 82-3-111 the TA status of this well will expire 05/16/2018.