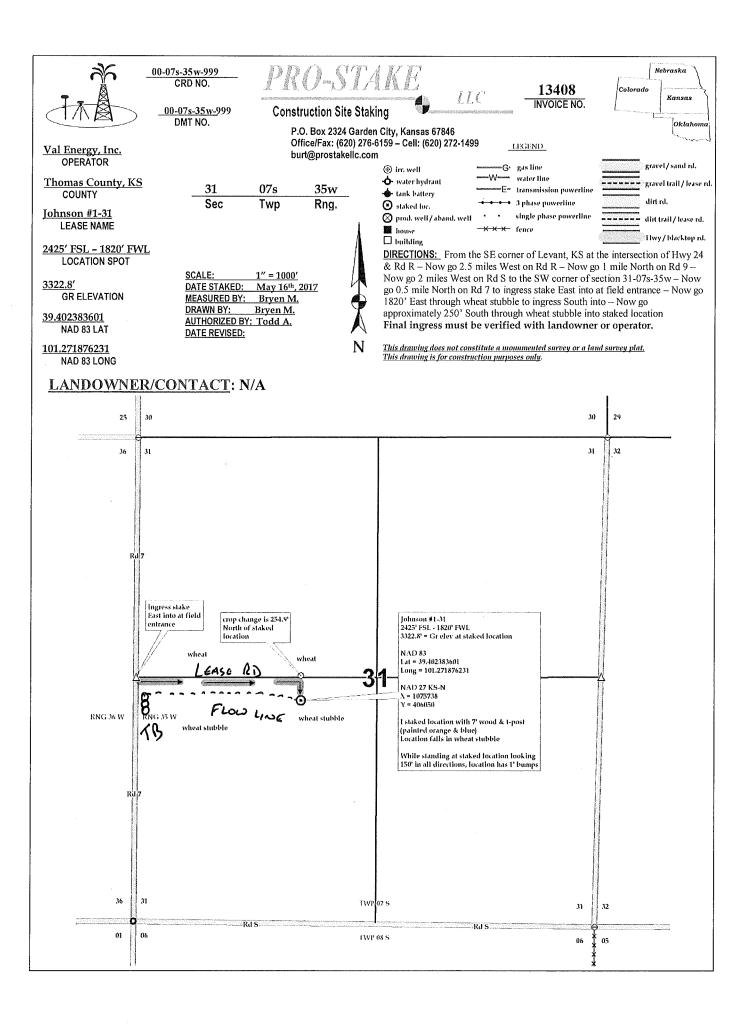

ed with this form. |
| If choosing the second option, submit payment of the \$30.00 handling form and the associated Form C-1, Form CB-1, Form T-1, or Form CP | g fee with this form. If the fee is not received with this form, the KSONA-1<br>-1 will be returned.                                                                                                                                                   |
| Submitted Electronically                                                                                                                |                                                                                                                                                                                                                                                        |





# PG 785 FILE NUMBER 20112709 BK 217 PG 785 RECORDED 11/30/2011 at 1:12 PM RECORDING FEE: \$ 14.00 Thomas County, KANSAS KARLA SULLIVAN, DEPUTYACONSOCIONAL SULLIVAN, DEPUTYACONSOCIONAL L. VOLK, REGISTER OF DEEDS



# LEASE (Paid-Up) AND GAS

THIS AGREEMENT, Made and entered into the 28th day of October, 2011, by and between Dean D. Johnson and Sheila I. Johnson, husband and wife, as Joint Tenants with Rights of Survivorship, whose address is 789 County Road S, Brewster, KS 67732 hereinafter called Lessor (whether one or more) and Terry Land Services Company whose address is P.O. Box 17686., Denver, CO 80217, hereinafter called Lessee:

witnesseth, That the Lessor, for and in consideration of ten and more dollars (\$10.00+) cash in hand paid, the receipt and let, and by these presents d