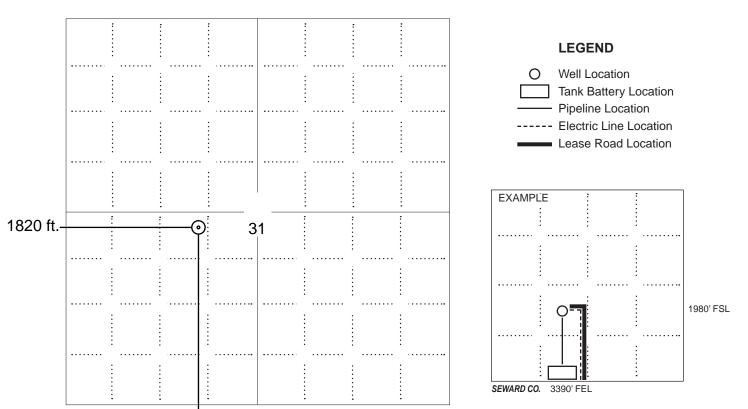

|
| Field:                                | Sec Twp S. R 🗌 E 🔲 W                                                                                 |
| Number of Acres attributable to well: | Is Section: Regular or Irregular                                                                     |
|                                       | If Section is Irregular, locate well from nearest corner boundary.  Section corner used: NE NW SE SW |

### **PLAT**

Show location of the well. Show footage to the nearest lease or unit boundary line. Show the predicted locations of lease roads, tank batteries, pipelines and electrical lines, as required by the Kansas Surface Owner Notice Act (House Bill 2032).

You may attach a separate plat if desired.



NOTE: In all cases locate the spot of the proposed drilling locaton.

### 2425 ft.

### In plotting the proposed location of the well, you must show:

- 1. The manner in which you are using the depicted plat by identifying section lines, i.e. 1 section, 1 section with 8 surrounding sections, 4 sections, etc.
- 2. The distance of the proposed drilling location from the south / north and east / west outside section lines.
- 3. The distance to the nearest lease or unit boundary line (in footage).
- 4. If proposed location is located within a prorated or spaced field a certificate of acreage attribution plat must be attached: (C0-7 for oil wells; CG-8 for gas wells).
- 5. The predicted locations of lease roads, tank batteries, pipelines, and electrical lines.

## KANSAS CORPORATION COMMISSIO