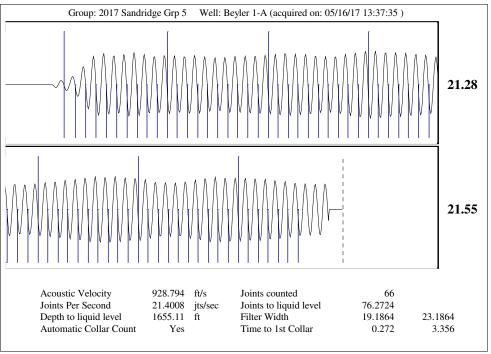

#### **Conditions**

| Pressure             |            |         | Production          |            |        |
|----------------------|------------|---------|---------------------|------------|--------|
| Static BHP           | _ * _      | psi (g) | Oil Production      | 0          | BBL/D  |
| Static BHP Method    | Acoustic   |         | Water Production    | 1          | BBL/D  |
| Static BHP Date      | 05/16/2017 |         | Gas Production      | - * -      | Mscf/D |
|                      |            |         | Production Date     | 05/08/2017 |        |
| Producing BHP        | -*-        | psi (g) |                     |            |        |
| Producing BHP Method | -*-        |         | <b>Temperatures</b> |            |        |
| D 1 ' DIDD .         | ate.       |         | z ciiip ci acai co  |            |        |

#### **Surface Producing Pressures**

**Tubing Pressure** 0.0 psi (g) Casing Pressure 173.7 psi (g) Fluid Properties

Bottomhole Temperature

Surface Temperature

\_ \* \_

Oil API 40 deg.API 1.05 Sp.Gr.H2O Water Specific Gravity