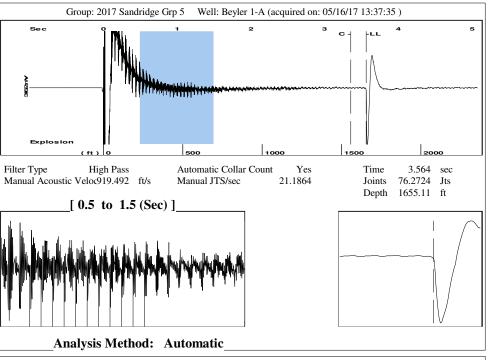

#### **Conditions**

| Pressure             |            |         | Production          |            |        |
|----------------------|------------|---------|---------------------|------------|--------|
| Static BHP           | _ * _      | psi (g) | Oil Production      | 0          | BBL/D  |
| Static BHP Method    | Acoustic   |         | Water Production    | 1          | BBL/D  |
| Static BHP Date      | 05/16/2017 |         | Gas Production      | - * -      | Mscf/D |
|                      |            |         | Production Date     | 05/08/2017 |        |
| Producing BHP        | -*-        | psi (g) |                     |            |        |
| Producing BHP Method | -*-        |         | <b>Temperatures</b> |            |        |
| D 1 ' DIDD .         | ate.       |         | z ciiip ci acai co  |            |        |

#### **Surface Producing Pressures**

**Tubing Pressure** 0.0 psi (g) Casing Pressure 173.7 psi (g) Fluid Properties

Bottomhole Temperature

Surface Temperature

\_ \* \_

Oil API 40 deg.API 1.05 Sp.Gr.H2O Water Specific Gravity