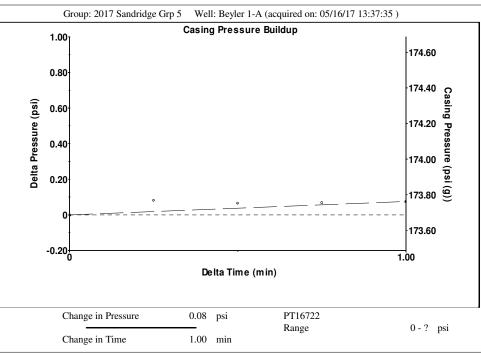

# **Casing Pressure Buildup**

Producing BHP Date

Formation Depth

Change in Pressure 0.075 psi Over Change in Time 1.00 min

TOTAL WELL MANAGEMENT by ECHOMETER Company 05/16/17 13:39:16 Page 1