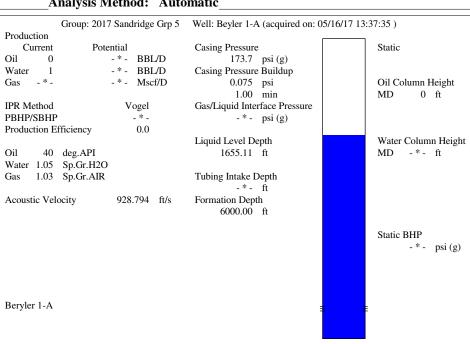

### General

125894 Well ID Well Beyler 1-A Company Sandridge Operator \_ \* \_ Beyler 1-A Lease Name Elevation 1976.00 ft Production Method Other Dataset Description

Comment

#### **Conditions**

| Pressure             |            |         | Production          |            |        |
|----------------------|------------|---------|---------------------|------------|--------|
| Static BHP           | _ * _      | psi (g) | Oil Production      | 0          | BBL/D  |
| Static BHP Method    | Acoustic   |         | Water Production    | 1          | BBL/D  |
| Static BHP Date      | 05/16/2017 |         | Gas Production      | - * -      | Mscf/D |
|                      |            |         | Production Date     | 05/08/2017 |        |
| Producing BHP        | -*-        | psi (g) |                     |            |        |
| Producing BHP Method | -*-        |         | <b>Temperatures</b> |            |        |
| D 1 ' DIDD .         | ate.       |         | z ciiip ci acai co  |            |        |

#### **Surface Producing Pressures**

**Tubing Pressure** 0.0 psi (g) Casing Pressure 173.7 psi (g) Fluid Properties

Bottomhole Temperature

Surface Temperature

\_ \* \_

Oil API 40 deg.API 1.05 Sp.Gr.H2O Water Specific Gravity