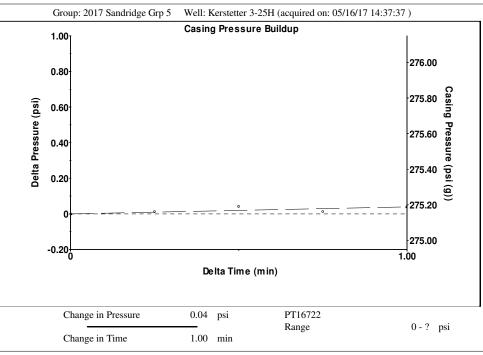

## **Casing Pressure Buildup**

0.039 psi Change in Pressure Over Change in Time 1.00 min