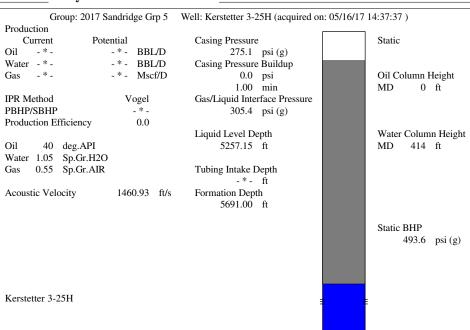

# Pressure

Static BHP 493.6 psi (g) Static BHP Method Acoustic Static BHP Date 05/16/2017 Producing BHP - \* - psi (g) \_ \* \_ Producing BHP Method Producing BHP Date \_ \* \_ Formation Depth 5691.00 ft

## **Surface Producing Pressures**

**Tubing Pressure** 500.0 psi (g) Casing Pressure 275.1 psi (g)

#### **Conditions**

**Production** Oil Production - \* - BBL/D Water Production - \* - BBL/D Gas Production - \* - Mscf/D Production Date \_ \* \_

#### Fluid Properties Oil API

40 deg.API 1.05 Sp.Gr.H2O Water Specific Gravity

by ECHOMETER Company TOTAL WELL MANAGEMENT

05/18/17 14:25:42

Page 1