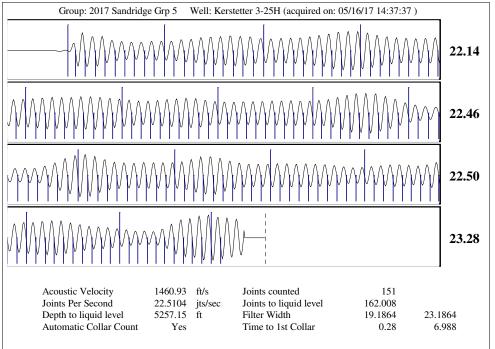

# Pressure

Static BHP 493.6 psi (g) Static BHP Method Acoustic Static BHP Date 05/16/2017 Producing BHP - \* - psi (g) \_ \* \_ Producing BHP Method Producing BHP Date \_ \* \_ Formation Depth 5691.00 ft