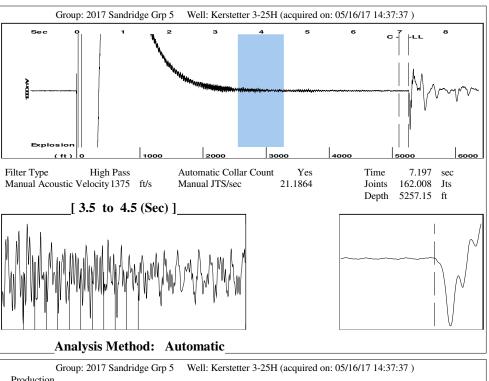

# Pressure

Static BHP 493.6 psi (g) Static BHP Method Acoustic Static BHP Date 05/16/2017 Producing BHP - \* - psi (g) \_ \* \_ Producing BHP Method Producing BHP Date \_ \* \_ Formation Depth 5691.00 ft

## **Surface Producing Pressures**

**Tubing Pressure** 500.0 psi (g) Casing Pressure 275.1 psi (g)