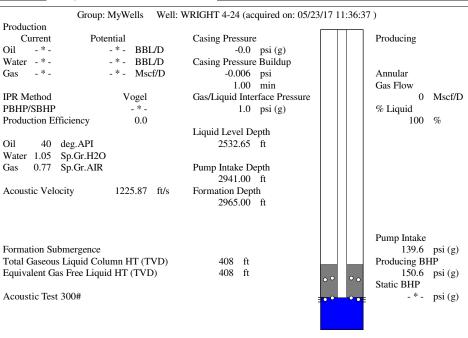

May 23, 2017

Daniel Busch Linn Operating, Inc. 600 TRAVIS STE 1400 HOUSTON, TX 77002-3018

Re: Temporary Abandonment API 15-081-21492-00-00 WRIGHT 4-24 NE/4 Sec.24-29S-34W Haskell County, Kansas