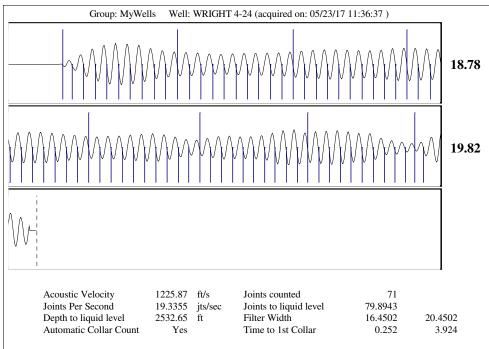

May 23, 2017

Daniel Busch Linn Operating, Inc. 600 TRAVIS STE 1400 HOUSTON, TX 77002-3018

Re: Temporary Abandonment API 15-081-21492-00-00 WRIGHT 4-24 NE/4 Sec.24-29S-34W Haskell County, Kansas