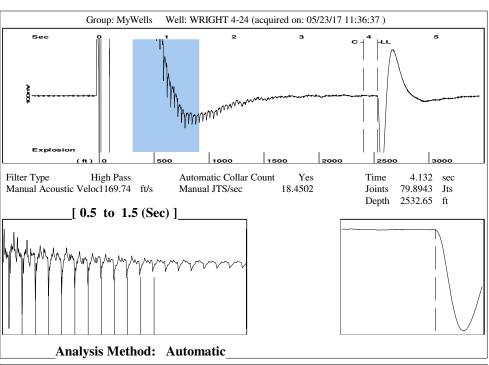

May 23, 2017

Daniel Busch Linn Operating, Inc. 600 TRAVIS STE 1400 HOUSTON, TX 77002-3018

Re: Temporary Abandonment API 15-081-21492-00-00 WRIGHT 4-24 NE/4 Sec.24-29S-34W Haskell County, Kansas