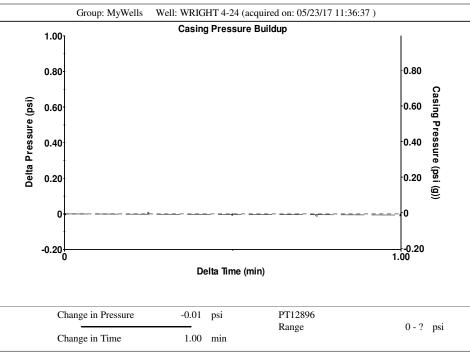

May 23, 2017

Daniel Busch Linn Operating, Inc. 600 TRAVIS STE 1400 HOUSTON, TX 77002-3018

Re: Temporary Abandonment API 15-081-21492-00-00 WRIGHT 4-24 NE/4 Sec.24-29S-34W Haskell County, Kansas