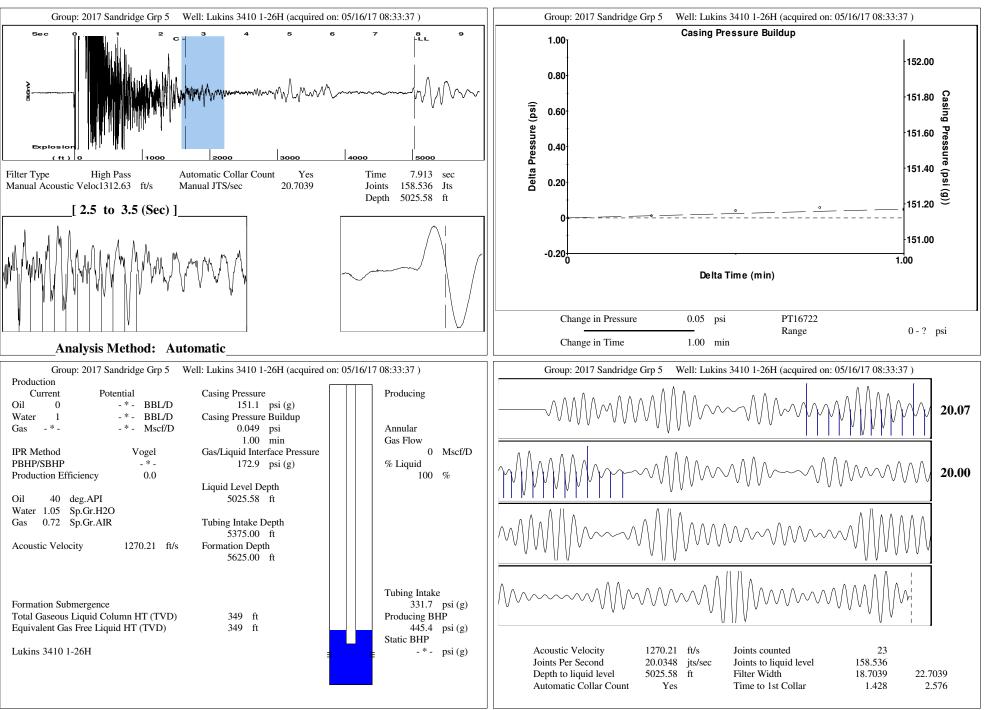

| We<br>We<br>Co<br>Op<br>Lea<br>Ele                                                            | eneral<br>ell ID<br>ell<br>mpany<br>verator<br>ase Name<br>evation<br>oduction Method | L                   | 14ins 3410 1-2<br>1313                                                                   | 26H<br>dge<br>. * -                    |                                           |                              | Surface Unit<br>Manufacturer<br>Unit Class<br>Unit API Number<br>Measured Stroke Length<br>Rotation<br>Counter Balance Effect (Weights Level)<br>Weight Of Counter Weights | -*-<br>Conventional<br>-*-<br>-*- in<br>CW<br>-*- Klb<br>2000 lb                             |   |                          |
|-----------------------------------------------------------------------------------------------|---------------------------------------------------------------------------------------|---------------------|------------------------------------------------------------------------------------------|----------------------------------------|-------------------------------------------|------------------------------|----------------------------------------------------------------------------------------------------------------------------------------------------------------------------|----------------------------------------------------------------------------------------------|---|--------------------------|
| Dataset Description<br>Comment                                                                |                                                                                       |                     | Prime Mover<br>Motor Type<br>Rated HP<br>Run Time<br>MFG/Comment                         | Electric<br>-*- HP<br>24 hr/day<br>-*- |                                           |                              |                                                                                                                                                                            |                                                                                              |   |                          |
|                                                                                               |                                                                                       |                     |                                                                                          |                                        |                                           |                              | <b>Electric Motor Parameters</b><br>Rated Full Load AMPS<br>Rated Full Load RPM<br>Synchronous RPM<br>Voltage<br>Hertz<br>Phase<br>Power Consumption<br>Power Demand       | - * -<br>- * -<br>1200<br>- * -<br>60<br>3<br>5<br>8 \$/KW                                   |   |                          |
| Tubulars Pump                                                                                 |                                                                                       |                     |                                                                                          | * :                                    |                                           | Conditions                   |                                                                                                                                                                            |                                                                                              |   |                          |
| Tubing OD<br>Casing OD<br>Average Joint Length<br>Anchor Depth<br>Kelly Bushing<br>Rod String | 2.875 in<br>7.000 in<br>31.700 ft<br>-*- ft<br>21.00 ft                               | P<br>**<br><b>P</b> | lunger Diamet<br>ump Intake De<br>Total Rod Lenş<br>P <b>olished Ro</b><br>Dilshed Rod D | epth 537<br>gth < Pump D<br>D <b>d</b> | - * - in<br>75.00 ft<br>Depth<br>- * - in |                              | Pressure   Static BHP -*- psi (g)   Static BHP Method Acoustic   Static BHP Date 05/16/2017   Producing BHP 445.4 psi (g)                                                  | <b>Production</b><br>Oil Production<br>Water Production<br>Gas Production<br>Production Date | 1 | BBL/D<br>BBL/D<br>Mscf/D |
| Rod Type<br>Rod Length                                                                        | Top Taper<br>- * -<br>- * -                                                           | Taper 2             | Taper 3                                                                                  | Taper 4<br>_ * -<br>_ * -              | Taper 5<br>_ * -<br>_ * -                 | Taper 6<br>- * -<br>- * - ft | Producing BHP MethodAcousticProducing BHP Date05/16/2017Formation Depth5625.00 ft                                                                                          | <b>Temperatures</b><br>Surface Temperature<br>Bottomhole Temperature                         |   | deg F<br>deg F           |
| Rod Diameter<br>Rod Weight                                                                    | - * -<br>0.0                                                                          | - * -<br>0.0        | - * -<br>0.0                                                                             | 0.0                                    | - * -<br>0.0                              | -*- in<br>0.0 lb             | Surface Producing Pressures     Tubing Pressure   - * -   psi (g)     Casing Pressure   151.1   psi (g)                                                                    | <b>Fluid Properties</b><br>Oil API<br>Water Specific Gravity                                 |   | deg.API<br>Sp.Gr.H2O     |
| Total Rod Length<br>Total Rod Weight<br>Damp Up<br>Damp Down                                  | 0<br>0.00<br>0.05<br>0.05                                                             |                     |                                                                                          |                                        |                                           |                              | Casing Pressure BuildupChange in Pressure0.049psiOver Change in Time1.00min                                                                                                |                                                                                              |   |                          |
| Damp Down                                                                                     | 0.05                                                                                  |                     |                                                                                          |                                        |                                           |                              |                                                                                                                                                                            |                                                                                              |   |                          |