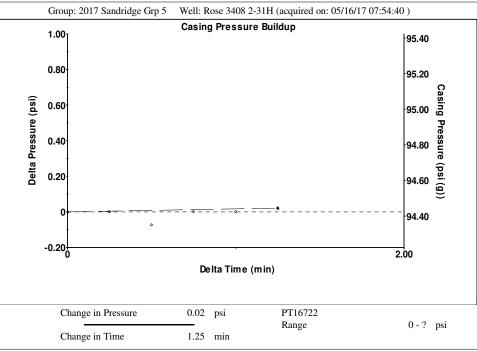

# **Casing Pressure Buildup**

Producing BHP Date

Formation Depth

Change in Pressure 0.021 psi Over Change in Time 1.25 min

TOTAL WELL MANAGEMENT by ECHOMETER Company 05/16/17 07:56:55