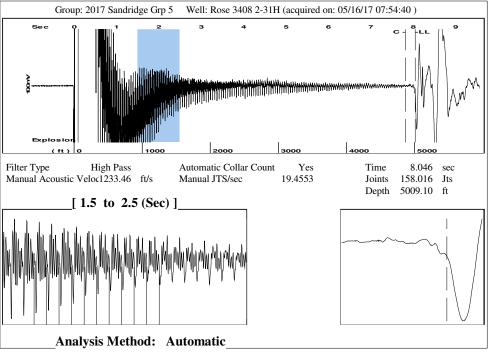

# **Casing Pressure Buildup**

Producing BHP Date

Formation Depth

Change in Pressure 0.021 psi Over Change in Time 1.25 min

TOTAL WELL MANAGEMENT by ECHOMETER Company 05/16/17 07:56:55