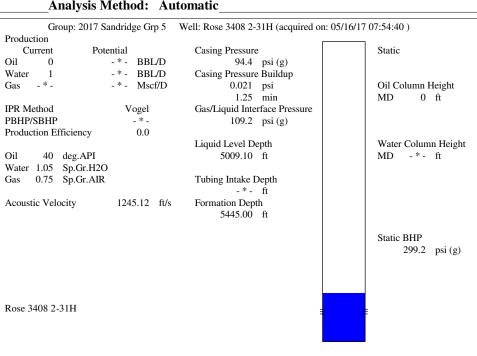

## **Conditions**

| Pressure             |            |         | Production          |            |        |
|----------------------|------------|---------|---------------------|------------|--------|
| Static BHP           | 299.2      | psi (g) | Oil Production      | 0          | BBL/D  |
| Static BHP Method    | Acoustic   |         | Water Production    | 1          | BBL/D  |
| Static BHP Date      | 05/16/2017 |         | Gas Production      | -*-        | Mscf/D |
|                      |            |         | Production Date     | 05/08/2017 |        |
| Producing BHP        | -*-        | psi (g) |                     |            |        |
| Producing BHP Method | _ * _      |         | <b>Temperatures</b> |            |        |
|                      |            |         |                     |            |        |

### **Surface Producing Pressures**

Tubing Pressure -\*- psi (g) Casing Pressure 94.4 psi (g) Fluid Properties

Bottomhole Temperature

Surface Temperature

\_ \* \_

Oil API 40 deg.API Water Specific Gravity 1.05 Sp.Gr.H2O

# **Casing Pressure Buildup**

Producing BHP Date

Formation Depth

Change in Pressure 0.021 psi Over Change in Time 1.25 min

TOTAL WELL MANAGEMENT by ECHOMETER Company 05/16/17 07:56:55