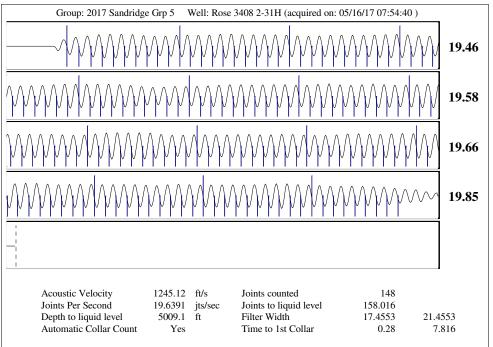

# **Casing Pressure Buildup**

Producing BHP Date

Formation Depth

Change in Pressure 0.021 psi Over Change in Time 1.25 min

TOTAL WELL MANAGEMENT by ECHOMETER Company 05/16/17 07:56:55