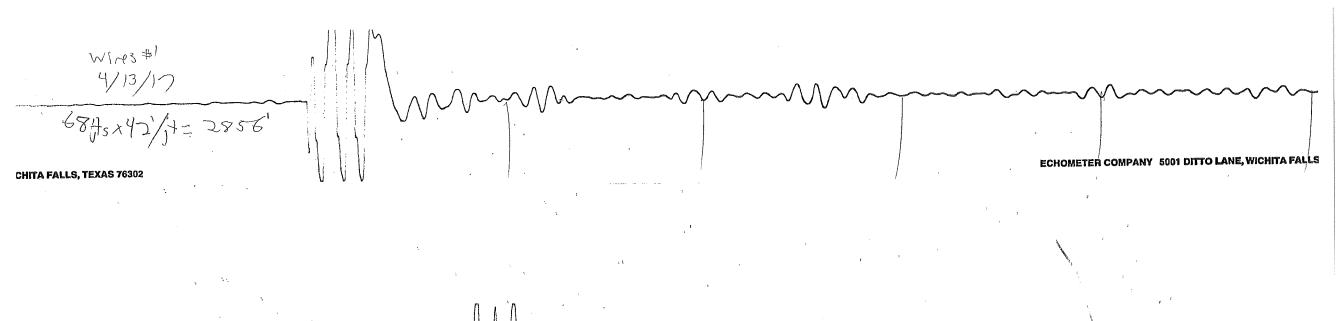

May 30, 2017

Brett Blazer BEREXCO LLC 2020 N. BRAMBLEWOOD WICHITA, KS 67206-1094

Re: Temporary Abandonment API 15-129-20772-00-00 Wires Lease 1 SE/4 Sec.24-31S-41W Morton County, Kansas