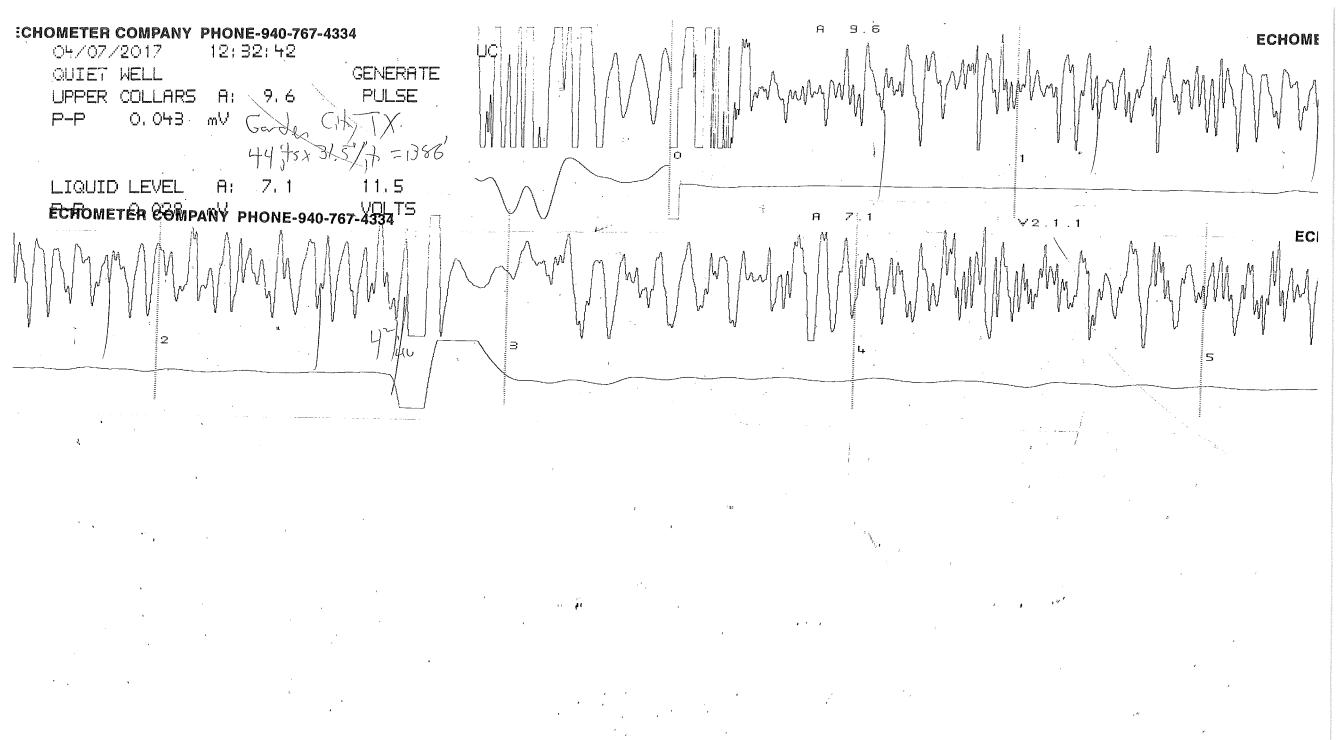

Re: Temporary Abandonment API 15-055-20929-00-00 Garden City TX 1-20 NW/4 Sec.20-22S-33W Finney County, Kansas

Dear Brett Blazer:

"Your temporary abandonment (TA) application for the well listed above has been approved. In accordance with K.A.R. 82-3-111 the TA status of this well will expire 05/30/2018.