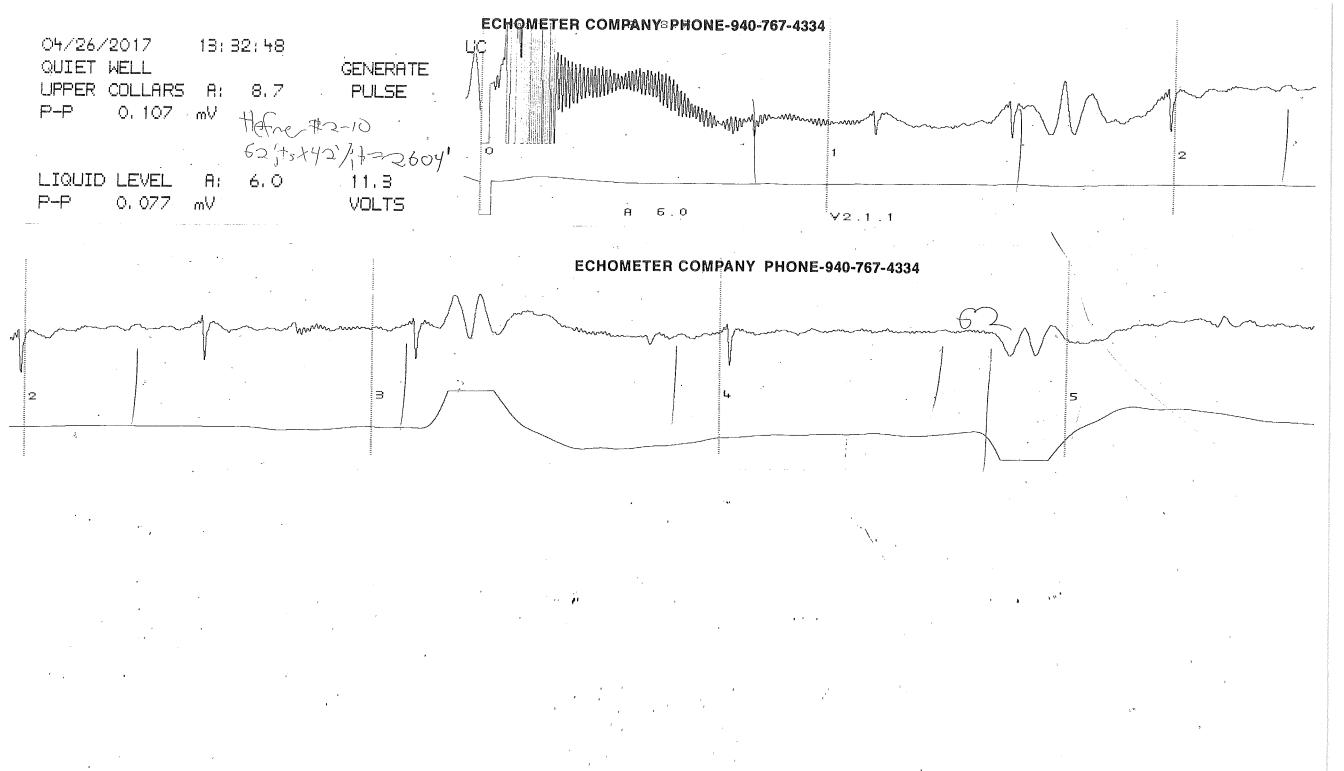

Re: Temporary Abandonment API 15-093-21663-00-00 HEFNER LEASE 2-10 NW/4 Sec.10-24S-37W Kearny County, Kansas

Dear Brett Blazer:

"Your temporary abandonment (TA) application for the well listed above has been approved. In accordance with K.A.R. 82-3-111 the TA status of this well will expire 05/30/2018.