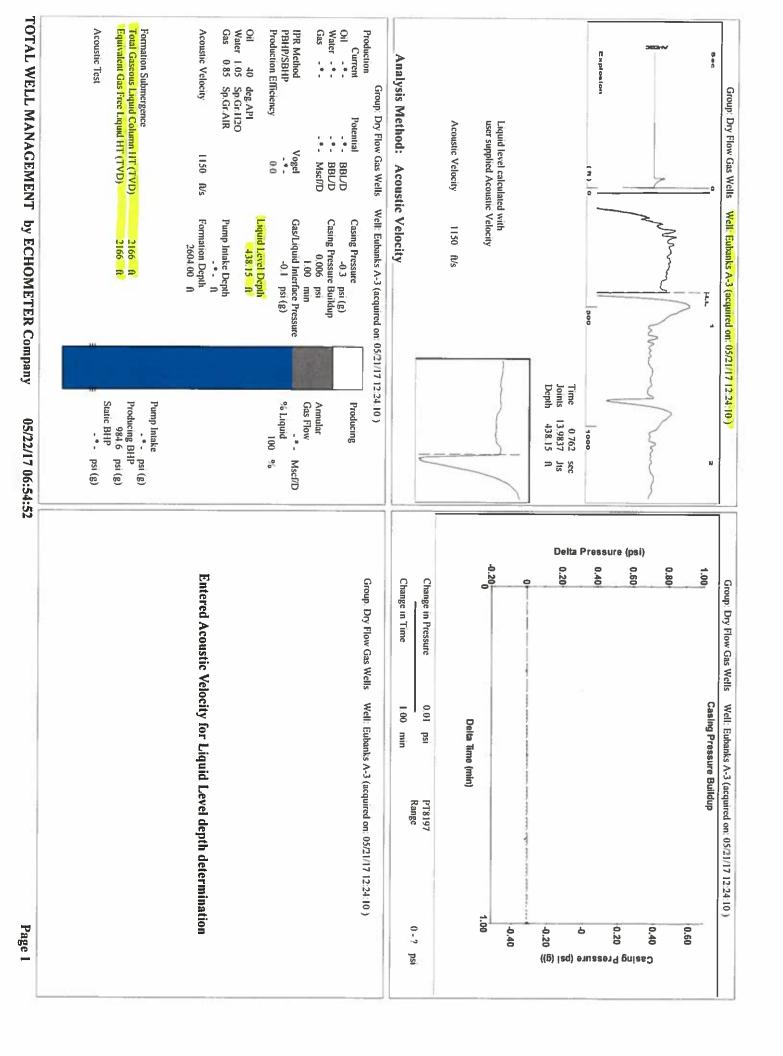

## **High Fluid Level**

Pursuant to K.A.R. 82-3-111, the well must be plugged, or returned to service, or obtain temporary abandonment status by June 27, 2017.

This deadline does NOT override any compliance deadline given to you in any Commission Order.