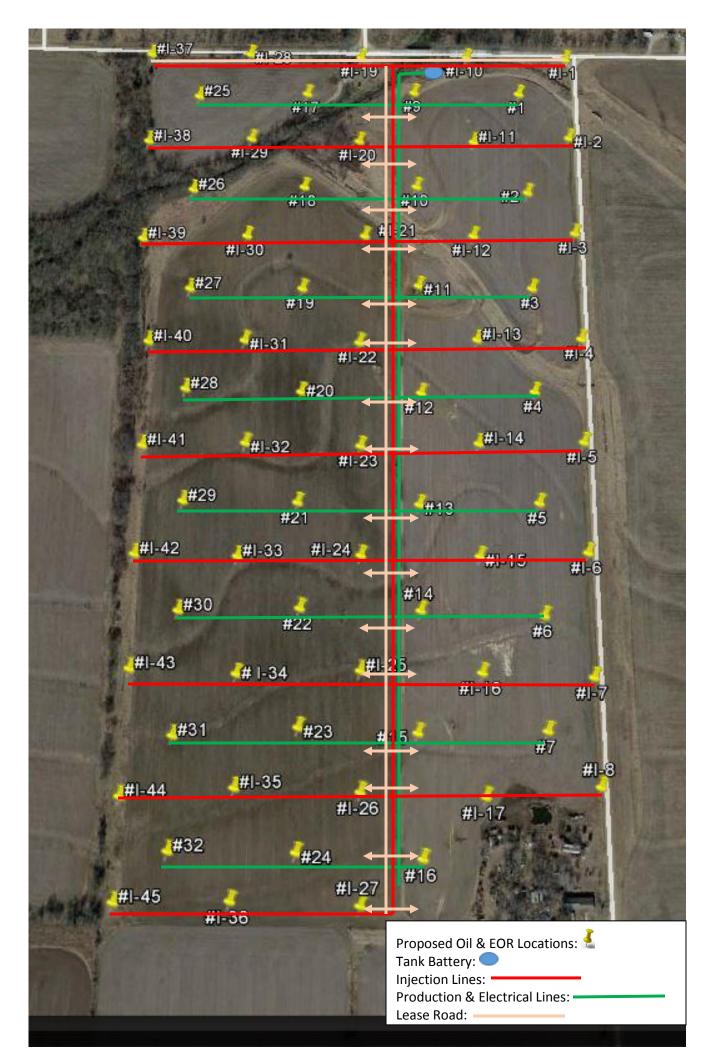

|                                                                                                                                                                                                                                                                                                                                                                                                                                                               |



Conservation Division 266 N. Main St., Ste. 220 Wichita, KS 67202-1513



Phone: 316-337-6200 Fax: 316-337-6211 http://kcc.ks.gov/

Sam Brownback, Governor

Pat Apple, Chairman Shari Feist Albrecht, Commissioner Jay Scott Emler, Commissioner

# NOTICE TO OPERATORS FILING INTENT TO DRILL FOR DISPOSAL OR ENHANCED RECOVERY INJECTION WELLS, (CLASS II INJECTION WELL)

The attached approved Notice of Intent to Drill indicates the proposed well is to be used for injection. An approved "Intent to Drill" does not approve injection authority as a Class II Injection Well in Kansas.

Before any well is used for injection purposes, the operator must file an application for injection authority in accordance with K.A.R. 82-3-401 and provide notice in accordance with K.A.R. 82-3-402. The Conservation Di