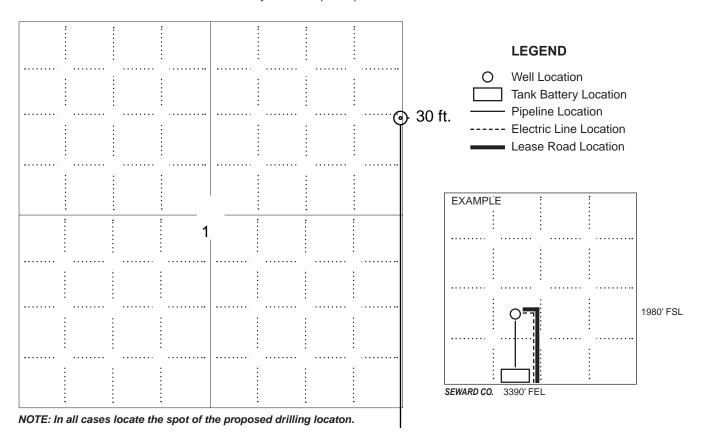

|
| Field:                                | Sec Twp S. R                                                                                         |
| Number of Acres attributable to well: | Is Section: Regular or Irregular                                                                     |
|                                       | If Section is Irregular, locate well from nearest corner boundary.  Section corner used: NE NW SE SW |

### **PLAT**

Show location of the well. Show footage to the nearest lease or unit boundary line. Show the predicted locations of lease roads, tank batteries, pipelines and electrical lines, as required by the Kansas Surface Owner Notice Act (House Bill 2032). You may attach a separate plat if desired.



## 3960 ft.

## In plotting the proposed location of the well, you must show:

- 1. The manner in which you are using the depicted plat by identifying section lines, i.e. 1 section, 1 section with 8 surrounding sections, 4 sections, etc.
- 2. The distance of the proposed drilling location from the south / north and east / west outside section lines.
- 3. The distance to the nearest lease or unit boundary line (in footage).
- 4. If proposed location is located within a prorated or spaced field a certificate of acreage attribution plat must be attached: (C0-7 for oil wells; CG-8 for gas wells).
- 5. The predicted locations of lease roads, tank batteries, pipelines, and electrical lines.

Form CDP-1 May 2010 Form must be Typed

# **APPLICATION FOR SURFACE PIT**

Submit in Duplicate

| Opera