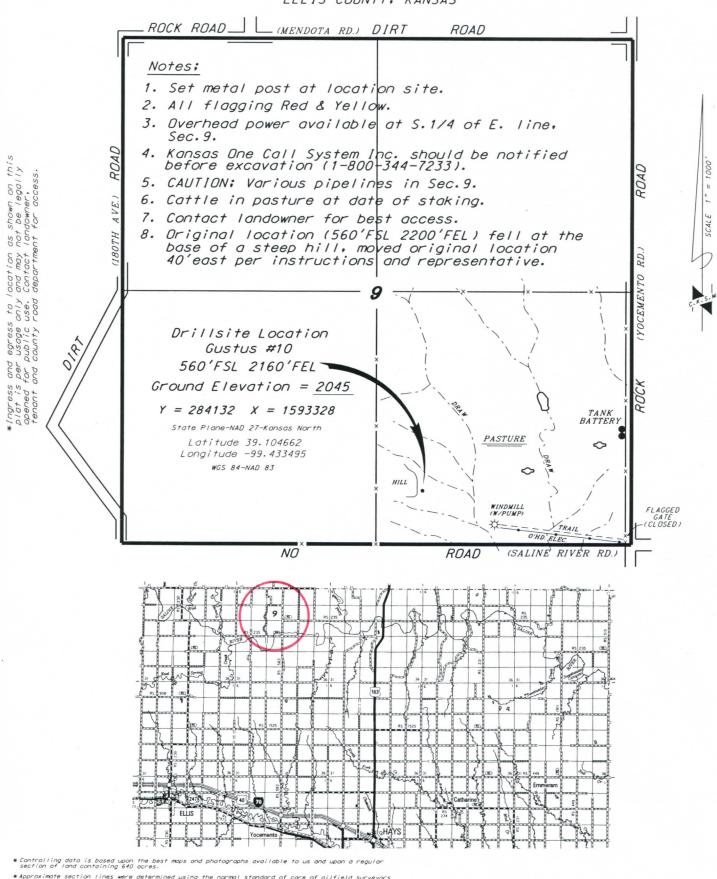

BEREXCO. LLC GUSTUS LEASE SE. 1/4, SECTION 9, T11S, R19W ELLIS COUNTY, KANSAS

Approximate section lines were determined using the normal standard of care of oilfield surveyors procticing in the state of Kansas. The section corners, which establish the precise section lines, were not necessarily located, and the exact location of the drillsite location in the section is not guaranteed. Incretore, the operator securing this service and accepting this plat and all other parties relying thereon agree to hold Central Kansas Diffield Services, Inc., its afficers and employees hormless from all losses, casts and expenses and said entities released from any liability from incidental or consequential damages