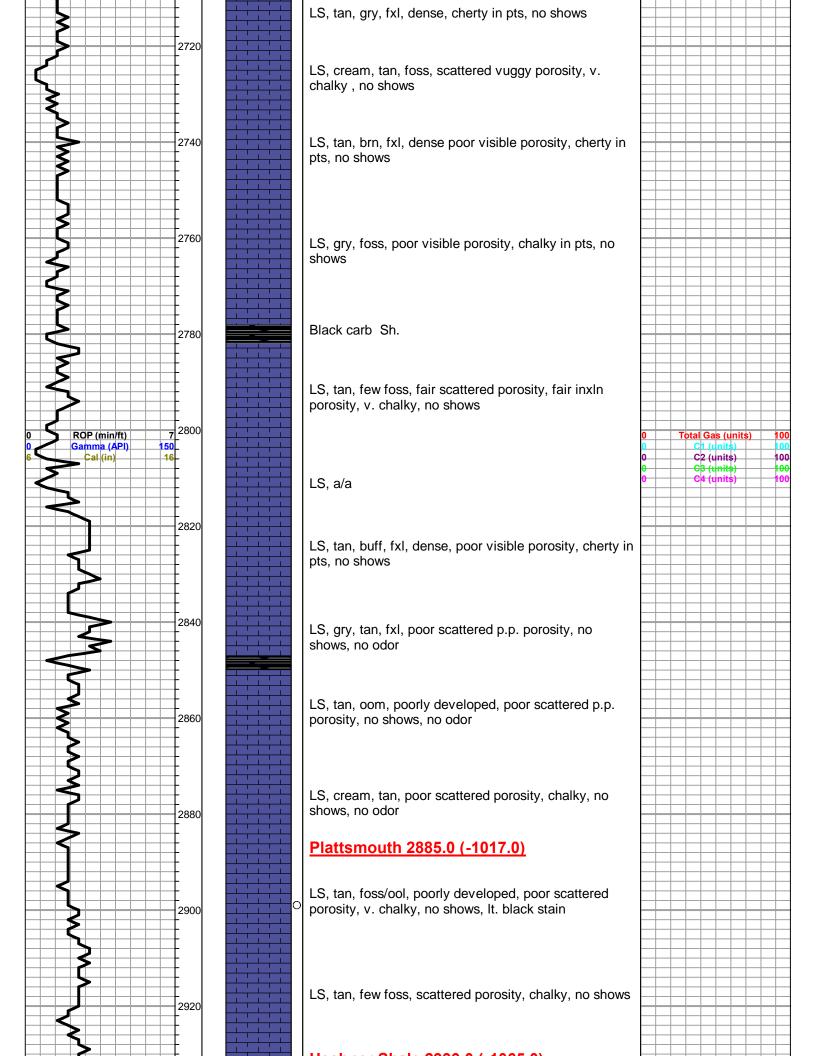

# Webco Oil Co. Inc.

|              |                         | DRILLING  | WELL |         |        | COMPARISO | ON WELL    |         |                     | COMPARISO | ON WELL |        |
|--------------|-------------------------|-----------|------|---------|--------|-----------|------------|---------|---------------------|-----------|---------|--------|
|              | WEBCO OIL-ALAN WOYDZIAK |           |      |         | H&D EX | PLORATION | - STAUDI   | NGER #1 | Yellow Cab- Case #1 |           |         | 1      |
|              | SW-NE-NE-NW             |           |      |         |        | W2-SE-SE  | -SW        |         |                     | SE-NW-NE  |         |        |
|              |                         | 36-15S-12 | W    |         |        | 25-15S-12 | 2 <b>W</b> |         |                     | 36-15S-12 | 2W      |        |
|              |                         |           |      |         |        |           | Struct     | tural   |                     |           | Struct  | ural   |
|              | 1868                    | KB        |      |         | 1863   | KB        | Relati     | onship  | 1846                | KB        | Relatio | onship |
| Formation    | Sample                  | Sub-Sea   | Log  | Sub-Sea | Log    | Sub-Sea   | Sample     | Log     | Log                 | Sub-Sea   | Sample  | Log    |
| Anhydrite    | 766                     | 1102      | 762  | 1106    | 758    | 1105      | -3         | 1       | 740                 | 1106      | -4      | 0      |
| B. Anhydrite | 790                     | 1078      | 789  | 1079    | 787    | 1076      | 2          | 3       |                     |           |         |        |
| Severy       | 2637                    | -769      | 2634 | -766    |        |           |            |         |                     |           |         |        |
| Topeka       | 2650                    | -782      | 2647 | -779    |        |           |            |         |                     |           |         |        |
| Heebner      | 2933                    | -1065     | 2929 | -1061   | 2924   | -1061     | -4         | 0       | 2930                | -1084     | 19      | 23     |
| Toronto      | 2951                    | -1083     | 2947 | -1079   | 2941   | -1078     | -5         | -1      | 2968                | -1122     | 39      | 43     |
| Douglas      | 2963                    | -1095     | 2960 | -1092   | 2953   | -1090     | -5         | -2      |                     |           |         |        |
| Brown Lime   | 3025                    | -1157     | 3021 | -1153   | 3014   | -1151     | -6         | -2      | 3030                | -1184     | 27      | 31     |
| Lansing      | 3037                    | -1169     | 3031 | -1163   | 3030   | -1167     | -2         | 4       | 3030                | -1184     | 15      | 21     |
| Base KC      | 3295                    | -1427     | 3293 | -1425   | 3290   | -1427     | 0          | 2       |                     |           |         |        |
| Conglomerate | 3315                    | -1447     | 3308 | -1440   | 3308   | -1445     | -2         | 5       |                     |           |         |        |
| Arbuckle     | 3338                    | -1470     | 3335 | -1467   | 3352   | -1489     | 19         | 22      | 3383                | -1537     | 67      | 70     |
| RTD          | 3410                    | -1542     | 3410 | -1542   | 3375   | -1512     | -30        | -30     | 3400                | -1554     | 12      | 12     |
| LTD          | 3409                    | -1541     | 3409 | -1541   | 3376   | -1513     | -28        | -28     |                     |           |         |        |