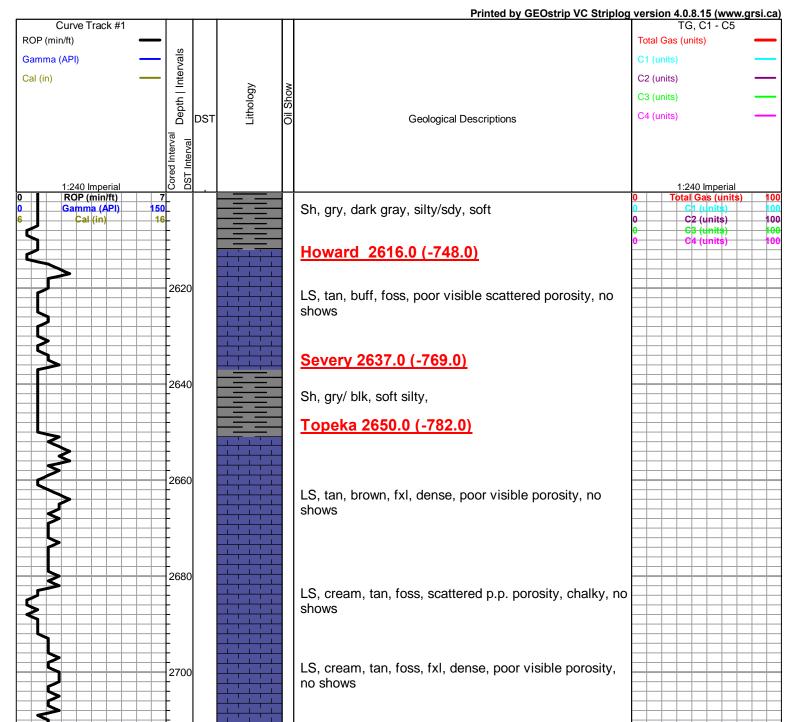

# Webco Oil Co. Inc.

|              |                         | DRILLING  | WELL |         |        | COMPARISO | ON WELL    |         |                     | COMPARISO | ON WELL |        |
|--------------|-------------------------|-----------|------|---------|--------|-----------|------------|---------|---------------------|-----------|---------|--------|
|              | WEBCO OIL-ALAN WOYDZIAK |           |      |         | H&D EX | PLORATION | - STAUDI   | NGER #1 | Yellow Cab- Case #1 |           |         | 1      |
|              | SW-NE-NE-NW             |           |      |         |        | W2-SE-SE  | -SW        |         |                     | SE-NW-NE  |         |        |
|              |                         | 36-15S-12 | W    |         |        | 25-15S-12 | 2 <b>W</b> |         |                     | 36-15S-12 | 2W      |        |
|              |                         |           |      |         |        |           | Struct     | tural   |                     |           | Struct  | ural   |
|              | 1868                    | KB        |      |         | 1863   | KB        | Relati     | onship  | 1846                | KB        | Relatio | onship |
| Formation    | Sample                  | Sub-Sea   | Log  | Sub-Sea | Log    | Sub-Sea   | Sample     | Log     | Log                 | Sub-Sea   | Sample  | Log    |
| Anhydrite    | 766                     | 1102      | 762  | 1106    | 758    | 1105      | -3         | 1       | 740                 | 1106      | -4      | 0      |
| B. Anhydrite | 790                     | 1078      | 789  | 1079    | 787    | 1076      | 2          | 3       |                     |           |         |        |
| Severy       | 2637                    | -769      | 2634 | -766    |        |           |            |         |                     |           |         |        |
| Topeka       | 2650                    | -782      | 2647 | -779    |        |           |            |         |                     |           |         |        |
| Heebner      | 2933                    | -1065     | 2929 | -1061   | 2924   | -1061     | -4         | 0       | 2930                | -1084     | 19      | 23     |
| Toronto      | 2951                    | -1083     | 2947 | -1079   | 2941   | -1078     | -5         | -1      | 2968                | -1122     | 39      | 43     |
| Douglas      | 2963                    | -1095     | 2960 | -1092   | 2953   | -1090     | -5         | -2      |                     |           |         |        |
| Brown Lime   | 3025                    | -1157     | 3021 | -1153   | 3014   | -1151     | -6         | -2      | 3030                | -1184     | 27      | 31     |
| Lansing      | 3037                    | -1169     | 3031 | -1163   | 3030   | -1167     | -2         | 4       | 3030                | -1184     | 15      | 21     |
| Base KC      | 3295                    | -1427     | 3293 | -1425   | 3290   | -1427     | 0          | 2       |                     |           |         |        |
| Conglomerate | 3315                    | -1447     | 3308 | -1440   | 3308   | -1445     | -2         | 5       |                     |           |         |        |
| Arbuckle     | 3338                    | -1470     | 3335 | -1467   | 3352   | -1489     | 19         | 22      | 3383                | -1537     | 67      | 70     |
| RTD          | 3410                    | -1542     | 3410 | -1542   | 3375   | -1512     | -30        | -30     | 3400                | -1554     | 12      | 12     |
| LTD          | 3409                    | -1541     | 3409 | -1541   | 3376   | -1513     | -28        | -28     |                     |           |         |        |