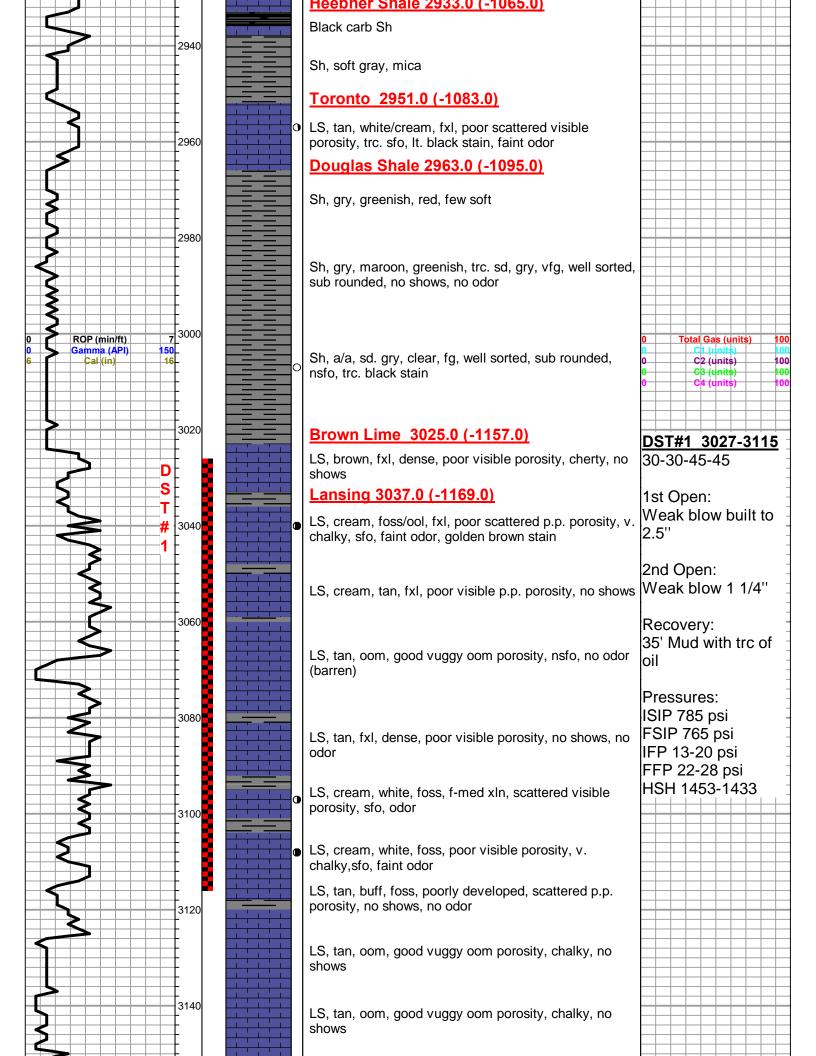

# Webco Oil Co. Inc.

|              |                         | DRILLING  | WELL |         |        | COMPARISO | ON WELL    |         |                     | COMPARISO | ON WELL |        |
|--------------|-------------------------|-----------|------|---------|--------|-----------|------------|---------|---------------------|-----------|---------|--------|
|              | WEBCO OIL-ALAN WOYDZIAK |           |      |         | H&D EX | PLORATION | - STAUDI   | NGER #1 | Yellow Cab- Case #1 |           |         | 1      |
|              | SW-NE-NE-NW             |           |      |         |        | W2-SE-SE  | -SW        |         |                     | SE-NW-NE  |         |        |
|              |                         | 36-15S-12 | W    |         |        | 25-15S-12 | 2 <b>W</b> |         |                     | 36-15S-12 | 2W      |        |
|              |                         |           |      |         |        |           | Struct     | tural   |                     |           | Struct  | ural   |
|              | 1868                    | KB        |      |         | 1863   | KB        | Relati     | onship  | 1846                | KB        | Relatio | onship |
| Formation    | Sample                  | Sub-Sea   | Log  | Sub-Sea | Log    | Sub-Sea   | Sample     | Log     | Log                 | Sub-Sea   | Sample  | Log    |
| Anhydrite    | 766                     | 1102      | 762  | 1106    | 758    | 1105      | -3         | 1       | 740                 | 1106      | -4      | 0      |
| B. Anhydrite | 790                     | 1078      | 789  | 1079    | 787    | 1076      | 2          | 3       |                     |           |         |        |
| Severy       | 2637                    | -769      | 2634 | -766    |        |           |            |         |                     |           |         |        |
| Topeka       | 2650                    | -782      | 2647 | -779    |        |           |            |         |                     |           |         |        |
| Heebner      | 2933                    | -1065     | 2929 | -1061   | 2924   | -1061     | -4         | 0       | 2930                | -1084     | 19      | 23     |
| Toronto      | 2951                    | -1083     | 2947 | -1079   | 2941   | -1078     | -5         | -1      | 2968                | -1122     | 39      | 43     |
| Douglas      | 2963                    | -1095     | 2960 | -1092   | 2953   | -1090     | -5         | -2      |                     |           |         |        |
| Brown Lime   | 3025                    | -1157     | 3021 | -1153   | 3014   | -1151     | -6         | -2      | 3030                | -1184     | 27      | 31     |
| Lansing      | 3037                    | -1169     | 3031 | -1163   | 3030   | -1167     | -2         | 4       | 3030                | -1184     | 15      | 21     |
| Base KC      | 3295                    | -1427     | 3293 | -1425   | 3290   | -1427     | 0          | 2       |                     |           |         |        |
| Conglomerate | 3315                    | -1447     | 3308 | -1440   | 3308   | -1445     | -2         | 5       |                     |           |         |        |
| Arbuckle     | 3338                    | -1470     | 3335 | -1467   | 3352   | -1489     | 19         | 22      | 3383                | -1537     | 67      | 70     |
| RTD          | 3410                    | -1542     | 3410 | -1542   | 3375   | -1512     | -30        | -30     | 3400                | -1554     | 12      | 12     |
| LTD          | 3409                    | -1541     | 3409 | -1541   | 3376   | -1513     | -28        | -28     |                     |           |         |        |

### **DIAMOND TESTING**

P.O. Box 157 HOISINGTON, KANSAS 67544 (800) 542-7313

DRILL-STEM TEST TICKET
FILE: A.WOYDZIAK#1DST#1

TIME ON: 0635

TIME OFF: 1210

| Company    | MERCO O           | IL COMPA            |           | Lease & Well No. ALAN WOYDZIAK #1 |                     |     |                      |       |                         |      |         |        |           |     |
|------------|-------------------|---------------------|-----------|-----------------------------------|---------------------|-----|----------------------|-------|-------------------------|------|---------|--------|-----------|-----|
| Contracto  | or SOUTHWIN       | ID DRILLING         | RIG 3     | 3                                 |                     |     | Charge to WEBCC      | OIL C | OMPANY IN               | IC   |         |        |           |     |
| Elevation  | 1860 SURV         | EYED Forma          | ation     |                                   | LANS                | A-F | _Effective Pay       |       |                         | Ft   | . Ticke | t No   | P0154     |     |
| Date       | 1-23-17 Se        | ec36                | Twp.      |                                   |                     |     | nge                  |       |                         |      | JSSELL  | State  | KANSA     | AS  |
| Test Appro | oved By WYATT     | URBAN               |           |                                   |                     |     | Diamond Representa   | itive | 1                       | Mi   | chael C | arroll |           | _   |
| Formatio   | n Test No         | 11                  | nterval T | ested from_                       | Tomas Comment       | 30  | 27 <sub>ft. to</sub> | 311   | 15 <sub>ft.</sub> Total | l De | pth     |        | 3115 f    | t.  |
| Packer D   | epth              | 3022 <sub>ft.</sub> | Size_     | 6 3/4                             | in.                 |     | Packer depth         |       |                         | _ft. | Size_   | 6 3/4  | in.       |     |
| Packer D   | epth              |                     |           | 6 3/4                             | in.                 |     | Packer depth         |       |                         | _ft. | Size_   | 6 3/4  | in.       |     |
| Depth of   | Selective Zone S  | Set                 |           |                                   |                     |     |                      |       |                         |      |         |        |           |     |
| Top Reco   | order Depth (Insi | de)                 |           | 3                                 | 3015 <sub>ft.</sub> |     | Recorder Number_     |       | 5950                    | Cap  | o       | 50     | 00 P.S.I. |     |
| Bottom R   | ecorder Depth (   | Outside)            |           | 3                                 | 095 <sub>ft.</sub>  |     | Recorder Number_     |       | 0230                    | _Ca  | ip      | 50     | 00 P.S.I. |     |
| Below St   | raddle Recorder   | Depth               |           |                                   | ft.                 |     | Recorder Number_     |       |                         | Cap  | o       |        | P.S.I.    |     |
| Mud Type   | eChen             | 1 Viscosi           | ty        | 70                                |                     |     | Drill Collar Length_ |       | 0                       | ft.  | I.D     | 2 1    | 1/4       | in. |
| Weight_    | 8.8               | Water Loss          | s         | 8.0                               |                     | cc. | Weight Pipe Lengtl   | h     | 0                       | ft.  | I.D     | 2 7    | 7/8       | in  |
| Chlorides  |                   |                     |           | 2300                              | P.P.M.              |     | Drill Pipe Length _  |       | 3002                    |      |         | 3 1    | 1/2       | in  |
|            |                   |                     |           |                                   |                     |     |                      |       |                         |      |         |        |           |     |

| Jars: MakeSTERI          | LING                                    | Serial Nu | mber              | NA                | Test T  | ool Length    |                     | 25 <sub>ft.</sub>    | Tool Size                                                                                                                                                                                                                                                                                                                                                                                                                                                                                                                                                                                                                                                                                                                                                                                                                                                                                                                                                                                                                                                                                                                                                                                                                                                                                                                                                                                                                                                                                                                                                                                                                                                                                                                                                                                                                                                                                                                                                                                                                                                                                                                      | 3 1/2-IF             | _ in |
|--------------------------|-----------------------------------------|-----------|-------------------|-------------------|---------|---------------|---------------------|----------------------|--------------------------------------------------------------------------------------------------------------------------------------------------------------------------------------------------------------------------------------------------------------------------------------------------------------------------------------------------------------------------------------------------------------------------------------------------------------------------------------------------------------------------------------------------------------------------------------------------------------------------------------------------------------------------------------------------------------------------------------------------------------------------------------------------------------------------------------------------------------------------------------------------------------------------------------------------------------------------------------------------------------------------------------------------------------------------------------------------------------------------------------------------------------------------------------------------------------------------------------------------------------------------------------------------------------------------------------------------------------------------------------------------------------------------------------------------------------------------------------------------------------------------------------------------------------------------------------------------------------------------------------------------------------------------------------------------------------------------------------------------------------------------------------------------------------------------------------------------------------------------------------------------------------------------------------------------------------------------------------------------------------------------------------------------------------------------------------------------------------------------------|----------------------|------|
| Did Well Flow?           | NO                                      | Rev       | ersed Out         | NO                | Ancho   | r Length      | 88(2                | 5.5A) <sub>ft.</sub> | Size                                                                                                                                                                                                                                                                                                                                                                                                                                                                                                                                                                                                                                                                                                                                                                                                                                                                                                                                                                                                                                                                                                                                                                                                                                                                                                                                                                                                                                                                                                                                                                                                                                                                                                                                                                                                                                                                                                                                                                                                                                                                                                                           | 4 1/2-FH             | ir   |
| Main Hole Size 7 7       | 7/8                                     | Tool      | Joint Size        | 4 1/2 XH in.      | Surfac  | e Choke Size_ | 1                   | in.                  | Bottom Ch                                                                                                                                                                                                                                                                                                                                                                                                                                                                                                                                                                                                                                                                                                                                                                                                                                                                                                                                                                                                                                                                                                                                                                                                                                                                                                                                                                                                                                                                                                                                                                                                                                                                                                                                                                                                                                                                                                                                                                                                                                                                                                                      | oke Size_5/8         | ir   |
| Blow: 1st Open: 1/4'     | 'BLOV                                   | V-BUIL    | T TO 2 1          | '2" IN 30 MII     | NUTE    | S             |                     |                      |                                                                                                                                                                                                                                                                                                                                                                                                                                                                                                                                                                                                                                                                                                                                                                                                                                                                                                                                                                                                                                                                                                                                                                                                                                                                                                                                                                                                                                                                                                                                                                                                                                                                                                                                                                                                                                                                                                                                                                                                                                                                                                                                | NOBB                 |      |
| 2nd Open:WS              | B-BUII                                  | T TO 1    | 1/4" IN 4         | 5 MINUTES         |         |               |                     |                      |                                                                                                                                                                                                                                                                                                                                                                                                                                                                                                                                                                                                                                                                                                                                                                                                                                                                                                                                                                                                                                                                                                                                                                                                                                                                                                                                                                                                                                                                                                                                                                                                                                                                                                                                                                                                                                                                                                                                                                                                                                                                                                                                | NOBB                 |      |
| Recovered 35             | ft. of MU                               | D 100%    | M WITH A T        | RACE OF OIL >     | - 1% OI | L             |                     |                      |                                                                                                                                                                                                                                                                                                                                                                                                                                                                                                                                                                                                                                                                                                                                                                                                                                                                                                                                                                                                                                                                                                                                                                                                                                                                                                                                                                                                                                                                                                                                                                                                                                                                                                                                                                                                                                                                                                                                                                                                                                                                                                                                |                      |      |
| Recovered 35             | ft. of TO                               | TAL FLUI  | D                 |                   |         |               |                     |                      |                                                                                                                                                                                                                                                                                                                                                                                                                                                                                                                                                                                                                                                                                                                                                                                                                                                                                                                                                                                                                                                                                                                                                                                                                                                                                                                                                                                                                                                                                                                                                                                                                                                                                                                                                                                                                                                                                                                                                                                                                                                                                                                                |                      |      |
| Recovered                | ft. of                                  |           |                   |                   |         |               |                     |                      |                                                                                                                                                                                                                                                                                                                                                                                                                                                                                                                                                                                                                                                                                                                                                                                                                                                                                                                                                                                                                                                                                                                                                                                                                                                                                                                                                                                                                                                                                                                                                                                                                                                                                                                                                                                                                                                                                                                                                                                                                                                                                                                                |                      |      |
| Recovered                | ft. of                                  |           |                   |                   |         |               |                     |                      |                                                                                                                                                                                                                                                                                                                                                                                                                                                                                                                                                                                                                                                                                                                                                                                                                                                                                                                                                                                                                                                                                                                                                                                                                                                                                                                                                                                                                                                                                                                                                                                                                                                                                                                                                                                                                                                                                                                                                                                                                                                                                                                                |                      |      |
| Recovered                | ft. of                                  |           |                   |                   |         |               |                     | Prio                 | e Job                                                                                                                                                                                                                                                                                                                                                                                                                                                                                                                                                                                                                                                                                                                                                                                                                                                                                                                                                                                                                                                                                                                                                                                                                                                                                                                                                                                                                                                                                                                                                                                                                                                                                                                                                                                                                                                                                                                                                                                                                                                                                                                          |                      |      |
| Recovered                | ft. of                                  |           |                   |                   |         |               |                     | Oth                  | er Charges                                                                                                                                                                                                                                                                                                                                                                                                                                                                                                                                                                                                                                                                                                                                                                                                                                                                                                                                                                                                                                                                                                                                                                                                                                                                                                                                                                                                                                                                                                                                                                                                                                                                                                                                                                                                                                                                                                                                                                                                                                                                                                                     |                      |      |
| Remarks: TOOL SA         | MPLE:8                                  | 3%O 92°   | %M                |                   | _       |               |                     | Insu                 | ırance                                                                                                                                                                                                                                                                                                                                                                                                                                                                                                                                                                                                                                                                                                                                                                                                                                                                                                                                                                                                                                                                                                                                                                                                                                                                                                                                                                                                                                                                                                                                                                                                                                                                                                                                                                                                                                                                                                                                                                                                                                                                                                                         |                      | -    |
|                          |                                         |           |                   |                   |         |               |                     | Tota                 | al                                                                                                                                                                                                                                                                                                                                                                                                                                                                                                                                                                                                                                                                                                                                                                                                                                                                                                                                                                                                                                                                                                                                                                                                                                                                                                                                                                                                                                                                                                                                                                                                                                                                                                                                                                                                                                                                                                                                                                                                                                                                                                                             |                      |      |
| Time Set Packer(s)       | 8:20                                    | A.M.      | A.M.<br>_P.M. Tii | ne Started Off Bo | ottom   | 10:50A.M.     | A.M.<br>P.M.        | Maximur              | m Temperat                                                                                                                                                                                                                                                                                                                                                                                                                                                                                                                                                                                                                                                                                                                                                                                                                                                                                                                                                                                                                                                                                                                                                                                                                                                                                                                                                                                                                                                                                                                                                                                                                                                                                                                                                                                                                                                                                                                                                                                                                                                                                                                     | <sub>ure</sub> 97    |      |
| Initial Hydrostatic Pres | sure                                    |           |                   |                   | (A)_    |               | 1453 P.S            | i.l.                 |                                                                                                                                                                                                                                                                                                                                                                                                                                                                                                                                                                                                                                                                                                                                                                                                                                                                                                                                                                                                                                                                                                                                                                                                                                                                                                                                                                                                                                                                                                                                                                                                                                                                                                                                                                                                                                                                                                                                                                                                                                                                                                                                |                      |      |
| Initial Flow Period      |                                         |           | Minutes           | 30                | (B)_    |               | 13 <sub>P.8</sub>   | 6.I. to (C)          | The state of the s | 20 P.S.I.            |      |
| Initial Closed In Period | 1                                       |           | Minutes           | 30                | (D)     |               | 785 P.S             | i.l.                 |                                                                                                                                                                                                                                                                                                                                                                                                                                                                                                                                                                                                                                                                                                                                                                                                                                                                                                                                                                                                                                                                                                                                                                                                                                                                                                                                                                                                                                                                                                                                                                                                                                                                                                                                                                                                                                                                                                                                                                                                                                                                                                                                |                      |      |
| Final Flow Period        |                                         |           | Minutes           | 45                | (E)_    |               | 22 P.S              | .I. to (F)_          |                                                                                                                                                                                                                                                                                                                                                                                                                                                                                                                                                                                                                                                                                                                                                                                                                                                                                                                                                                                                                                                                                                                                                                                                                                                                                                                                                                                                                                                                                                                                                                                                                                                                                                                                                                                                                                                                                                                                                                                                                                                                                                                                | 28 <sub>P.S.I.</sub> |      |
| Final Closed In Period   | *   * * * * * * * * * * * * * * * * * * |           | Minutes           | 45                | (G)_    |               | 765 <sub>P.S</sub>  | .1.                  |                                                                                                                                                                                                                                                                                                                                                                                                                                                                                                                                                                                                                                                                                                                                                                                                                                                                                                                                                                                                                                                                                                                                                                                                                                                                                                                                                                                                                                                                                                                                                                                                                                                                                                                                                                                                                                                                                                                                                                                                                                                                                                                                |                      |      |
| Final Hydrostatic Pres   | sure                                    |           |                   |                   | (H)     |               | 1433 <sub>P.S</sub> | .1.                  |                                                                                                                                                                                                                                                                                                                                                                                                                                                                                                                                                                                                                                                                                                                                                                                                                                                                                                                                                                                                                                                                                                                                                                                                                                                                                                                                                                                                                                                                                                                                                                                                                                                                                                                                                                                                                                                                                                                                                                                                                                                                                                                                |                      |      |