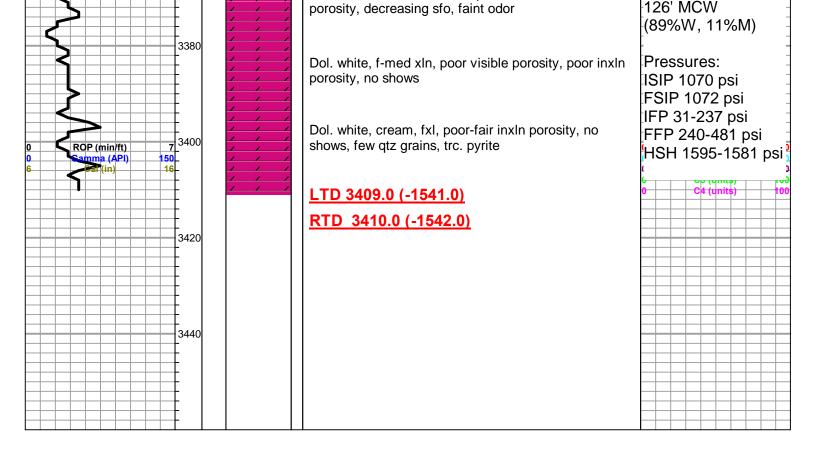

# Webco Oil Co. Inc.

|              |                         | DRILLING  | WELL |         |        | COMPARISO | ON WELL    |         |                     | COMPARISO | ON WELL |        |
|--------------|-------------------------|-----------|------|---------|--------|-----------|------------|---------|---------------------|-----------|---------|--------|
|              | WEBCO OIL-ALAN WOYDZIAK |           |      |         | H&D EX | PLORATION | - STAUDI   | NGER #1 | Yellow Cab- Case #1 |           |         | 1      |
|              | SW-NE-NE-NW             |           |      |         |        | W2-SE-SE  | -SW        |         |                     | SE-NW-NE  |         |        |
|              |                         | 36-15S-12 | W    |         |        | 25-15S-12 | 2 <b>W</b> |         |                     | 36-15S-12 | 2W      |        |
|              |                         |           |      |         |        |           | Struct     | tural   |                     |           | Struct  | ural   |
|              | 1868                    | KB        |      |         | 1863   | KB        | Relati     | onship  | 1846                | KB        | Relatio | onship |
| Formation    | Sample                  | Sub-Sea   | Log  | Sub-Sea | Log    | Sub-Sea   | Sample     | Log     | Log                 | Sub-Sea   | Sample  | Log    |
| Anhydrite    | 766                     | 1102      | 762  | 1106    | 758    | 1105      | -3         | 1       | 740                 | 1106      | -4      | 0      |
| B. Anhydrite | 790                     | 1078      | 789  | 1079    | 787    | 1076      | 2          | 3       |                     |           |         |        |
| Severy       | 2637                    | -769      | 2634 | -766    |        |           |            |         |                     |           |         |        |
| Topeka       | 2650                    | -782      | 2647 | -779    |        |           |            |         |                     |           |         |        |
| Heebner      | 2933                    | -1065     | 2929 | -1061   | 2924   | -1061     | -4         | 0       | 2930                | -1084     | 19      | 23     |
| Toronto      | 2951                    | -1083     | 2947 | -1079   | 2941   | -1078     | -5         | -1      | 2968                | -1122     | 39      | 43     |
| Douglas      | 2963                    | -1095     | 2960 | -1092   | 2953   | -1090     | -5         | -2      |                     |           |         |        |
| Brown Lime   | 3025                    | -1157     | 3021 | -1153   | 3014   | -1151     | -6         | -2      | 3030                | -1184     | 27      | 31     |
| Lansing      | 3037                    | -1169     | 3031 | -1163   | 3030   | -1167     | -2         | 4       | 3030                | -1184     | 15      | 21     |
| Base KC      | 3295                    | -1427     | 3293 | -1425   | 3290   | -1427     | 0          | 2       |                     |           |         |        |
| Conglomerate | 3315                    | -1447     | 3308 | -1440   | 3308   | -1445     | -2         | 5       |                     |           |         |        |
| Arbuckle     | 3338                    | -1470     | 3335 | -1467   | 3352   | -1489     | 19         | 22      | 3383                | -1537     | 67      | 70     |
| RTD          | 3410                    | -1542     | 3410 | -1542   | 3375   | -1512     | -30        | -30     | 3400                | -1554     | 12      | 12     |
| LTD          | 3409                    | -1541     | 3409 | -1541   | 3376   | -1513     | -28        | -28     |                     |           |         |        |