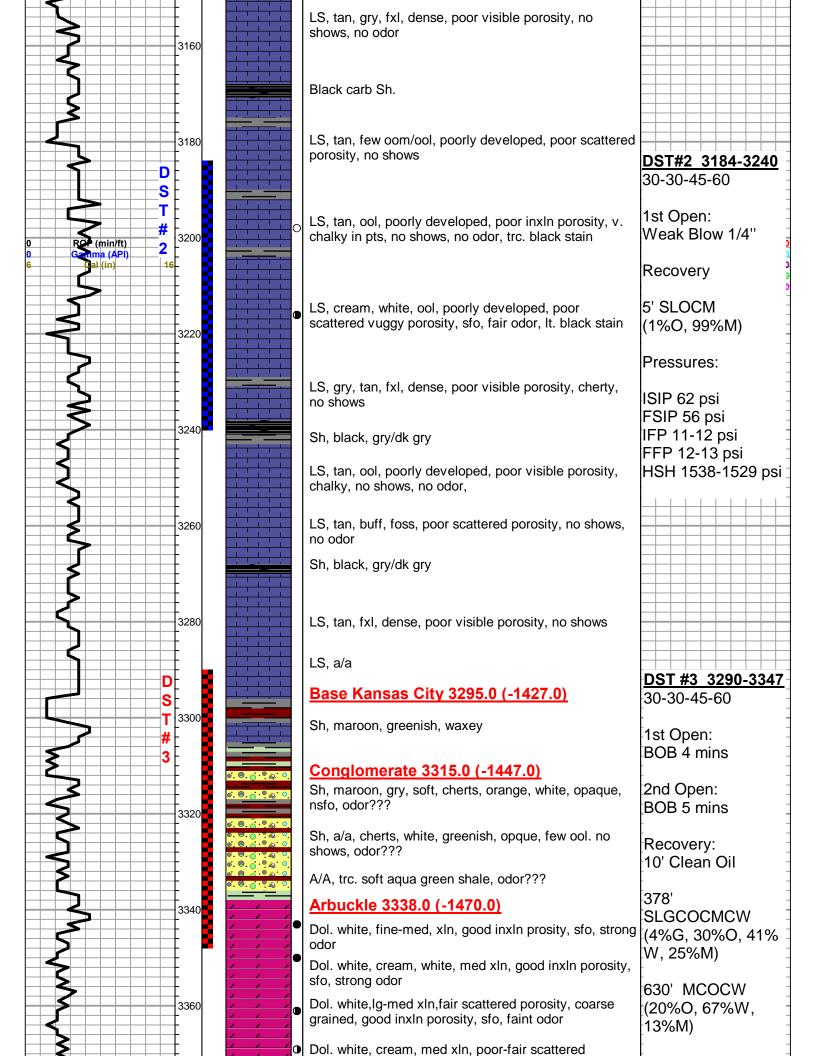

# Webco Oil Co. Inc.

|              |                         | DRILLING  | WELL |         |        | COMPARISO | ON WELL    |         |                     | COMPARISO | ON WELL |        |
|--------------|-------------------------|-----------|------|---------|--------|-----------|------------|---------|---------------------|-----------|---------|--------|
|              | WEBCO OIL-ALAN WOYDZIAK |           |      |         | H&D EX | PLORATION | - STAUDI   | NGER #1 | Yellow Cab- Case #1 |           |         | 1      |
|              | SW-NE-NE-NW             |           |      |         |        | W2-SE-SE  | -SW        |         |                     | SE-NW-NE  |         |        |
|              |                         | 36-15S-12 | W    |         |        | 25-15S-12 | 2 <b>W</b> |         |                     | 36-15S-12 | 2W      |        |
|              |                         |           |      |         |        |           | Struct     | tural   |                     |           | Struct  | ural   |
|              | 1868                    | KB        |      |         | 1863   | KB        | Relati     | onship  | 1846                | KB        | Relatio | onship |
| Formation    | Sample                  | Sub-Sea   | Log  | Sub-Sea | Log    | Sub-Sea   | Sample     | Log     | Log                 | Sub-Sea   | Sample  | Log    |
| Anhydrite    | 766                     | 1102      | 762  | 1106    | 758    | 1105      | -3         | 1       | 740                 | 1106      | -4      | 0      |
| B. Anhydrite | 790                     | 1078      | 789  | 1079    | 787    | 1076      | 2          | 3       |                     |           |         |        |
| Severy       | 2637                    | -769      | 2634 | -766    |        |           |            |         |                     |           |         |        |
| Topeka       | 2650                    | -782      | 2647 | -779    |        |           |            |         |                     |           |         |        |
| Heebner      | 2933                    | -1065     | 2929 | -1061   | 2924   | -1061     | -4         | 0       | 2930                | -1084     | 19      | 23     |
| Toronto      | 2951                    | -1083     | 2947 | -1079   | 2941   | -1078     | -5         | -1      | 2968                | -1122     | 39      | 43     |
| Douglas      | 2963                    | -1095     | 2960 | -1092   | 2953   | -1090     | -5         | -2      |                     |           |         |        |
| Brown Lime   | 3025                    | -1157     | 3021 | -1153   | 3014   | -1151     | -6         | -2      | 3030                | -1184     | 27      | 31     |
| Lansing      | 3037                    | -1169     | 3031 | -1163   | 3030   | -1167     | -2         | 4       | 3030                | -1184     | 15      | 21     |
| Base KC      | 3295                    | -1427     | 3293 | -1425   | 3290   | -1427     | 0          | 2       |                     |           |         |        |
| Conglomerate | 3315                    | -1447     | 3308 | -1440   | 3308   | -1445     | -2         | 5       |                     |           |         |        |
| Arbuckle     | 3338                    | -1470     | 3335 | -1467   | 3352   | -1489     | 19         | 22      | 3383                | -1537     | 67      | 70     |
| RTD          | 3410                    | -1542     | 3410 | -1542   | 3375   | -1512     | -30        | -30     | 3400                | -1554     | 12      | 12     |
| LTD          | 3409                    | -1541     | 3409 | -1541   | 3376   | -1513     | -28        | -28     |                     |           |         |        |