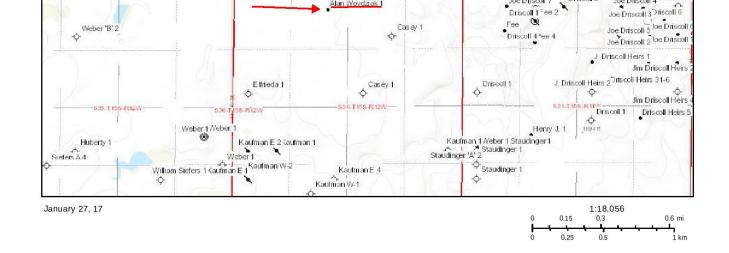

#### **NOTES**

Company: Webco Oil Company, Inc.

Lease: Alan Woydziak #1

Field: Unknown

Location: SW-NE-NE-NW (382' FNL & 2155' FWL)

Sec: <u>36</u> Twsp: <u>15S</u> Rge: <u>12W</u>

County: Russell State: Kansas

#### Webco Oil - Alan Woydziak #1 Staudinger 5 Staudinger 1 Driscoll 1 Driscoll 2 G. Staudinger 3 Staudinger 3 Staudinger 1 Staudinger 1 Staudinger 1 Staudinger 1 Staudinger 1 Staudinger 3 Staudinger 1 Staudinger 3 Staudinger 1 Staudinger 3 Staudinger 3 Staudinger 5 Staudinger 7 Staudinger 7 Staudinger 9 St A Driscoll Driscoll 1 A G. Staudinger 1 Staudinger 1 Staudinger 5 Staudinger 1 Staudinger Grace Driscoll Staudinger 1 Staudinger Staudinger 'A' 2 Buehler 4 ( Buehler 1 Buehler 7 Casey 1 Casey 1 Woydziak 1 | \*\* O Woydziak 'B' 1 Staudinger 2 Harrington 1 J. E. Driscoll 1 Woydziak 'B' 1 Buehler 6 Driscoll 'A' 1 Joseph Woydziak (Woydziak B 1) 1 Staudinger 1 Joe Driscoll B'1, Joe Driscoll 'B' 2 Woydziak 1 Staudinger 1 Joe Driscoll 'B n J Driscol