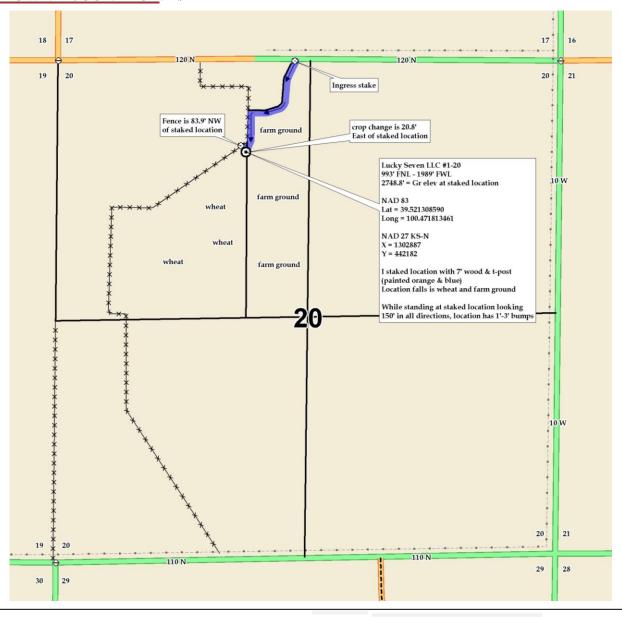

P.O. Box 2324 Garden City, Kansas 67846 Office/Fax: (620) 276-6159 - Cell: (620) 272-1499

burt@prostakellc.com

**DIRECTIONS:** From the Northwest side of Selden at the intersection of Hwy 83

& Kentucky Ave - Now go 1.5 miles Northeast on Hwy 83 - Now go 4.6 miles

due East on Hwy 23 - Now go 2 miles South on 10 W Rd. to NE corner of

993' FNL - 1989' FWL **LOCATION SPOT** 

2748.8' **GR ELEVATION** 

39.521308590 NAD 83 LAT

SCALE: 1'' = 1000'DATE STAKED: May 17th, 2017 MEASURED BY: Bryen M. DRAWN BY: Pierce R. **AUTHORIZED BY:** Andy G. **DATE REVISED:** 

06s

Twp.

section 20-06s-28w-Now go approx. 0.5 mile West on 120 N Rd. to ingress stake - Now go approx. 0.2 mile along proposed ingress route through wheat and farm ground into staked location

Final ingress must be verified with landowner or operator.

This drawing does not constitute a monumented survey or a land survey plat. This drawing is for construction purposes only.

100.471813461 **NAD 83 LONG** 