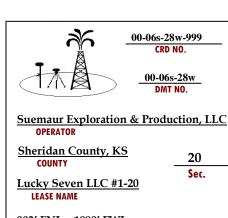

00-06s-28w-999 CRD NO.

> 00-06s-28w DMT NO.

> > 20

Sec.

## *PRO-STAKE*

Construction Site Staking

28w

Rng.

LLC

13410 Colorado INVOICE NO.

Nebraska

Kansas