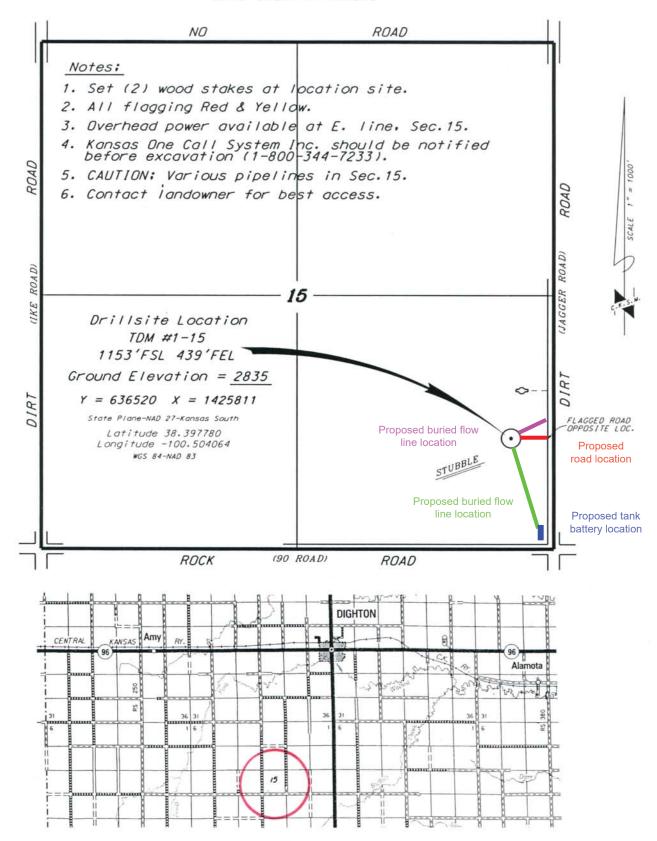

LARSON ENGINEERING, INC. TDM LEASE SE. 1/4. SECTION 15. T19S. R29W LANE COUNTY. KANSAS

Controlling data is based upon the best maps and photographs available to us and upon a regular section of land containing 640 acres.