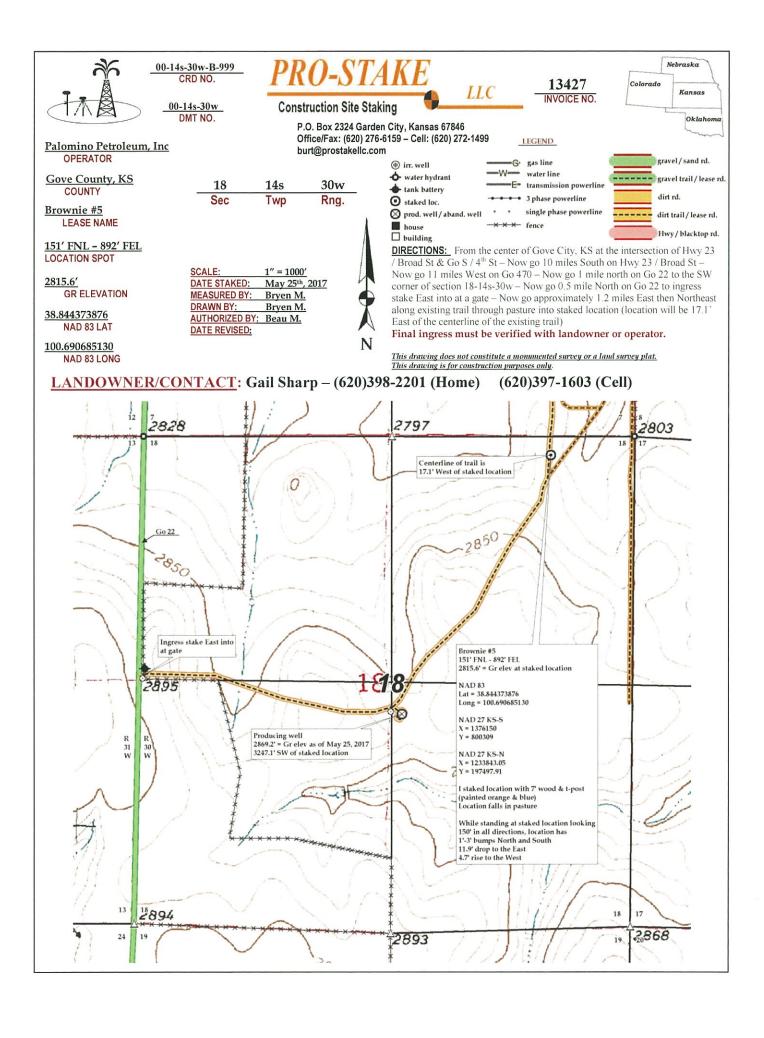

|                                                                                                                                                                                                                                                                                                                                                                                                                                                               |





| AGREEMENT, Made and entered into the 5TH day                                                                                                                                                                                                                                                                                                                                                                                                                                                                                                                                                                                                                                                                                                                                                                 | 19 70