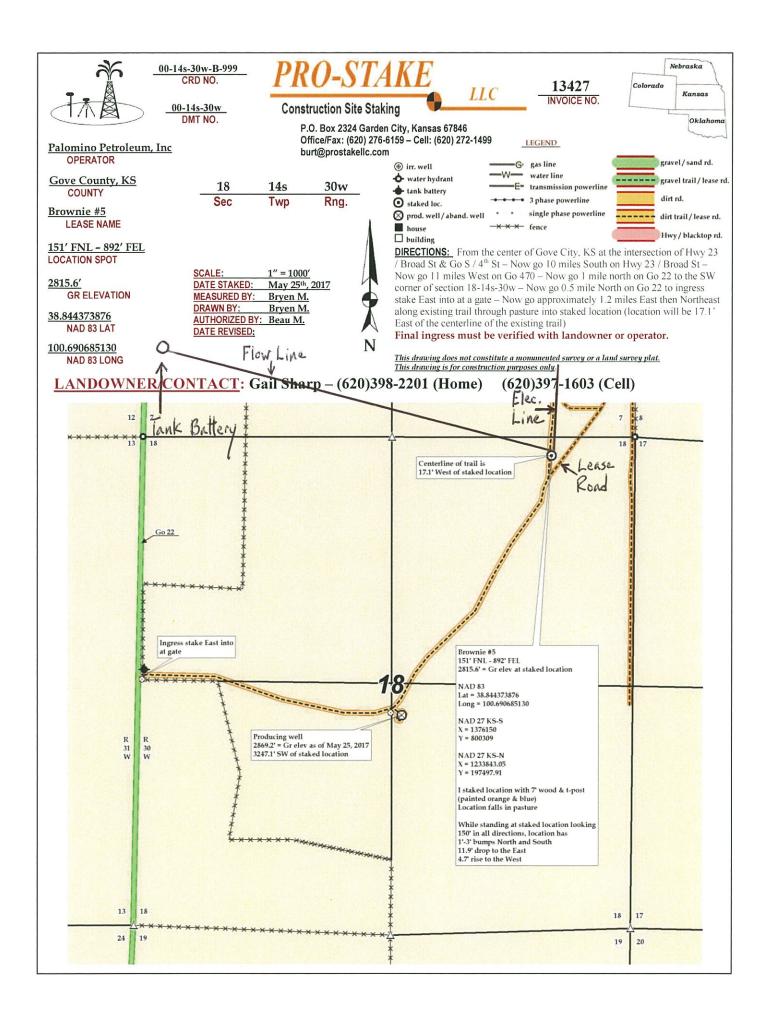

|                                                                                                                                                                                                                                                                                                                                                                                                                                                               |





| AGREEMENT, Made and entered into the 5TH day                                                                                                                                                                                                                                                                                                                                                                                                                                                                                                                                                                                                                                                                                                                                                                 | 19 70