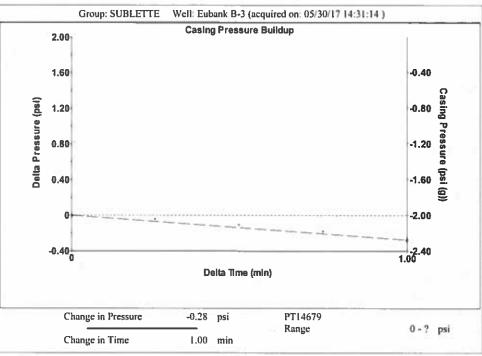

l | KCC Conserv                                                 | ation Office:                                          |                      |            |         |          |  |           |

|   | KCC District Office #1 - 210 E. Frontview, Suite A, Dodge City, KS 67801               | Phone 620.682.7933 | Ì |
|---|----------------------------------------------------------------------------------------|--------------------|---|
| 1 | KCC District Office #2 - 3450 N. Rock Road, Building 600, Suite 601, Wichita, KS 67226 | Phone 316.337.7400 | l |
| - | KCC District Office #3 - 1500 SW Seventh Steet, Chanute, KS 66720                      | Phone 620.432.2300 | Ì |
|   | KCC District Office #4 - 2301 E. 13th Street, Hays, KS 67601-2651                      | Phone 785.261.6250 | ı |









Conservation Division District Office No. 1 210 E. Frontview, Suite A Dodge City, KS 67801



Phone: 620-682-7933 http://kcc.ks.gov/

Sam Brownback, Governor

Pat Apple, Chairman Shari Feist Albrecht, Commissioner Jay Scott Emler, Commissioner

June 06, 2017

Katherine McClurkan Merit Energy Company, LLC 13727 Noel Road, Suite 1200 Dallas, TX 75240

Re: Temporary Abandonment API 15-081-21464-00-00 Eubank B 3 SW/4 Sec.23-28S-34W Haskell County, Kansas

## Dear Katherine McClurkan:

- "Your temporary abandonment (TA) application for the well listed above has been approved. In accordance with K.A.R. 82-3-111 the TA status of this well will expire 06/06/2018.
- \* If you return this well to service or plug it, please notify the District Office.
- \* If you sell this well you are required