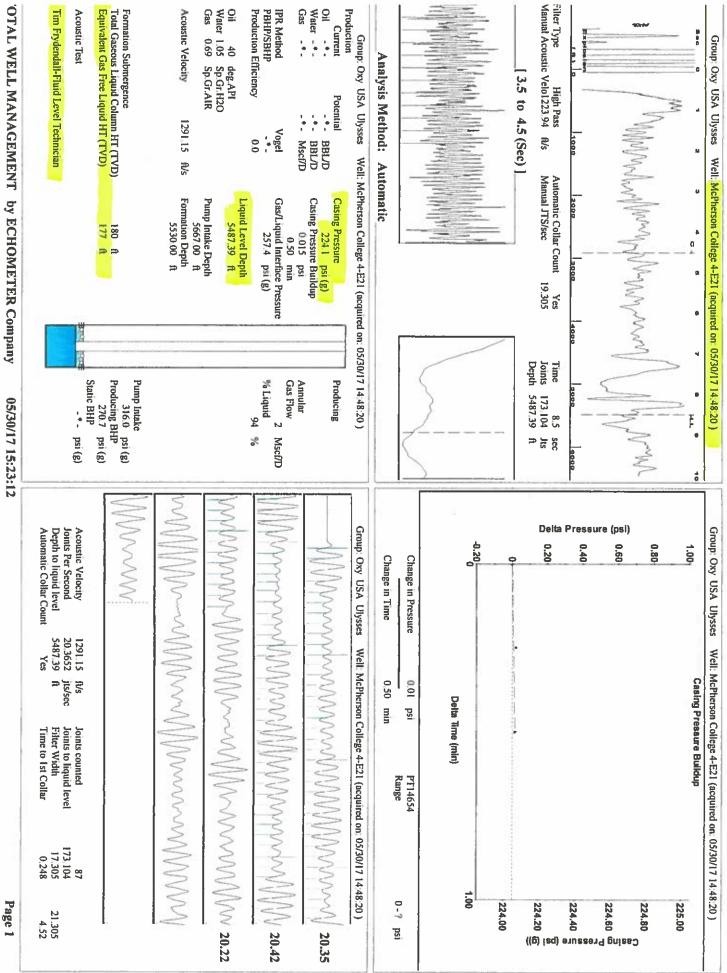

Re: Temporary Abandonment API 15-187-21095-00-00 McPherson College 4-E21-29-39 NW/4 Sec.21-29S-39W Stanton County, Kansas

Dear Katherine McClurkan:

"Your temporary abandonment (TA) application for the well listed above has been approved. In accordance with K.A.R. 82-3-111 the TA status of this well will expire 06/06/2018.