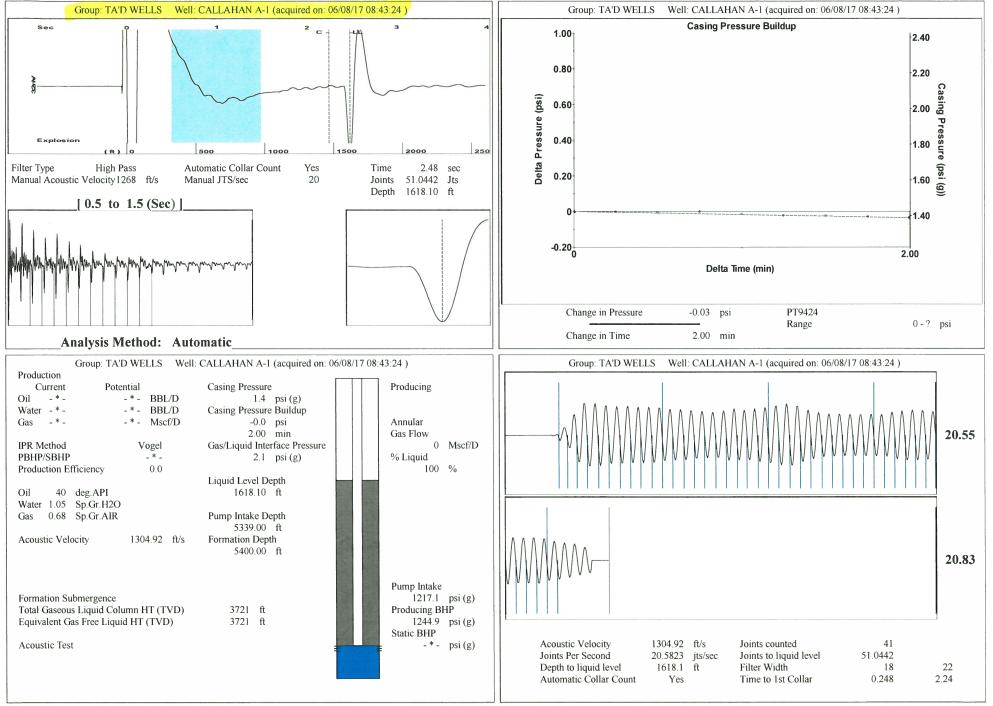

|                           |
| TA Approved: 🗌 Yes 🗌 I                       | Denied Date: |           |               |                |                           |

## Mail to the Appropriate KCC Conservation Office:

|  | KCC District Office #1 - 210 E. Frontview, Suite A, Dodge City, KS 67801               | Phone 620.682.7933 |
|--|----------------------------------------------------------------------------------------|--------------------|
|  | KCC District Office #2 - 3450 N. Rock Road, Building 600, Suite 601, Wichita, KS 67226 | Phone 316.337.7400 |
|  | KCC District Office #3 - 1500 SW Seventh Steet, Chanute, KS 66720                      | Phone 620.432.2300 |
|  | KCC District Office #4 - 2301 E. 13th Street, Hays, KS 67601-2651                      | Phone 785.261.6250 |



TOTAL WELL MANAGEMENT by ECHOMETER Company 06/09/17 22:40:17



Phone: 620-682-7933 http://kcc.ks.gov/

Pat Apple, Chairman Shari Feist Albrecht, Commissioner Jay Scott Emler, Commissioner Sam Brownback, Governor

June 20, 2017

Katherine McClurkan Merit Energy Company, LLC 13727 Noel Road, Suite 1200 Dallas, TX 75240

Re: Temporary Abandonment API 15-129-21276-00-01 Callahan A 1 NW/4 Sec.33-32S-40W Morton County, Kansas

Dear Katherine McClurkan:

"Your temporary abandonment (TA) application for the well listed above has been approved. In accordance with K.A.R. 82-3-111 the TA status of this well will expire 06/20/2018.

\* If you return this well to service or plug it, please notify the District Office.

\* If you sell this well you are required to file a Transfer of Operator form, T-1