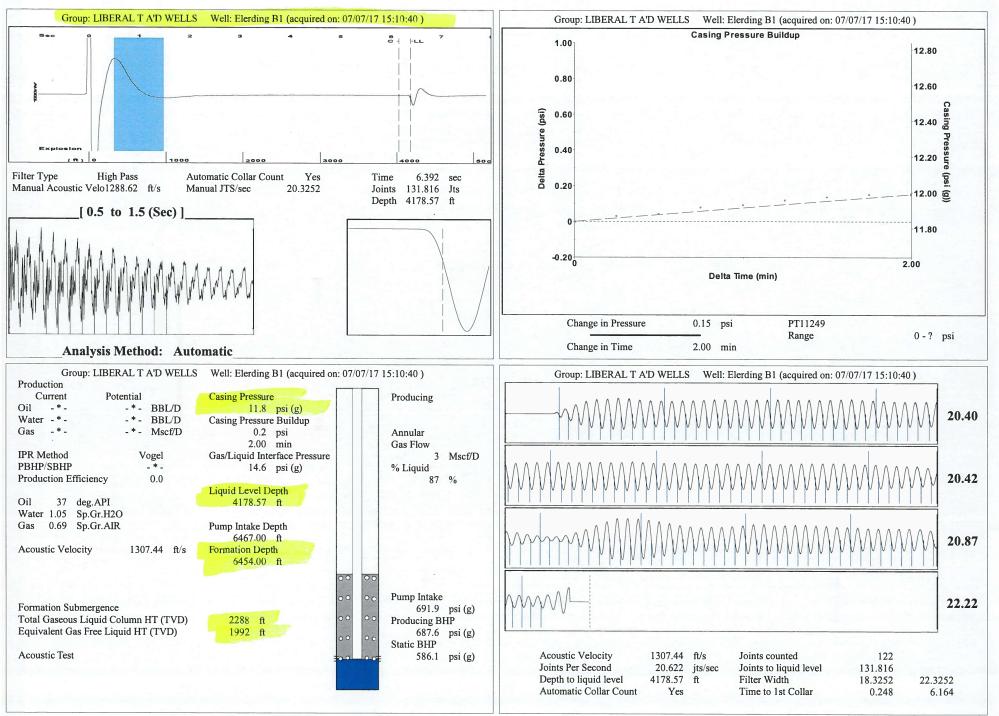

| KCC District Office #3 - 1500 SW Seventh Steet, Chanute, KS 66720                      | Phone 620.432.2300 |
| And Design to the second secon | KCC District Office #4 - 2301 E. 13th Street, Hays, KS 67601-2651                      | Phone 785.261.6250 |





07/13/17 08:24:40



Phone: 620-682-7933 http://kcc.ks.gov/

Pat Apple, Chairman Shari Feist Albrecht, Commissioner Jay Scott Emler, Commissioner Sam Brownback, Governor

July 18, 2017

Katherine McClurkan Merit Energy Company, LLC 13727 Noel Road, Suite 1200 Dallas, TX 75240

Re: Temporary Abandonment API 15-189-22395-00-00 Elerding B 1 SW/4 Sec.23-34S-35W Stevens County, Kansas

Dear Katherine McClurkan:

"Your temporary abandonment (TA) application for the well listed above has been approved. In accordance with K.A.R. 82-3-111 the TA status of this well will expire 07/18/2018.

\* If you return this well to service or plug it, please notify the District Office.

\* If you sell this well you are required to file a Transfer of Operator form, T-1.

\* If the well will remain temporarily