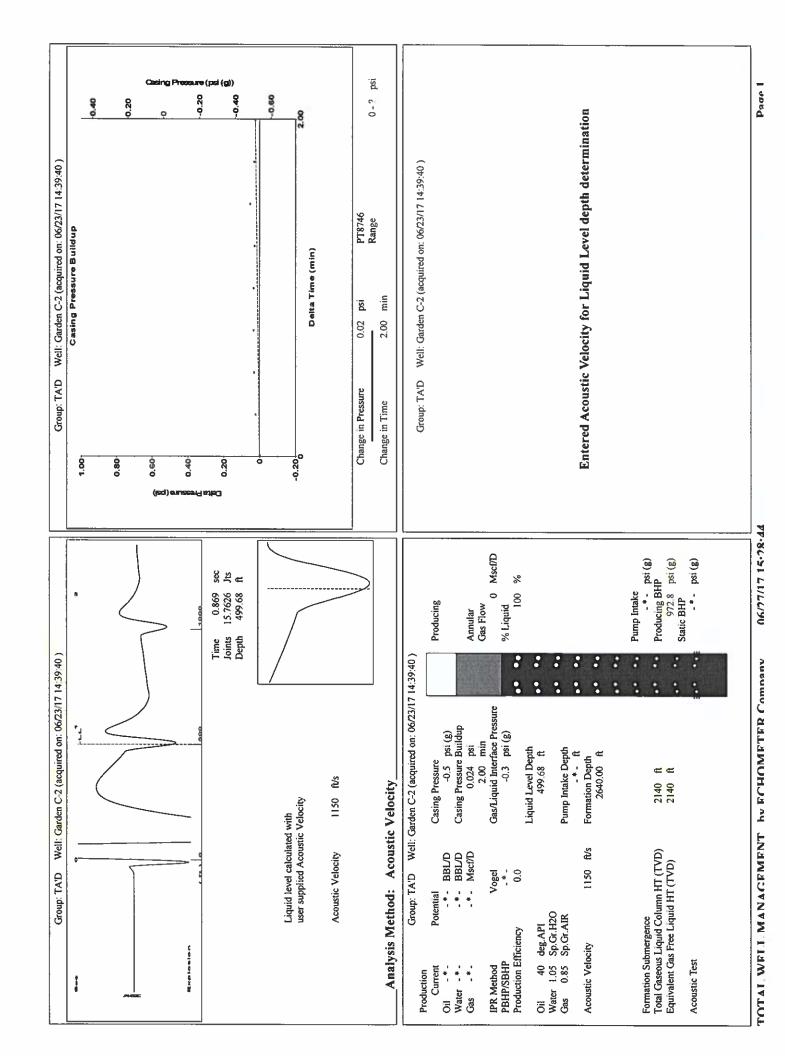

## **High Fluid Level**

Pursuant to K.A.R. 82-3-111, the well must be plugged, or returned to service, or obtain temporary abandonment status by July 28, 2017.

This deadline does NOT override any compliance deadline given to you in any Commission Order.