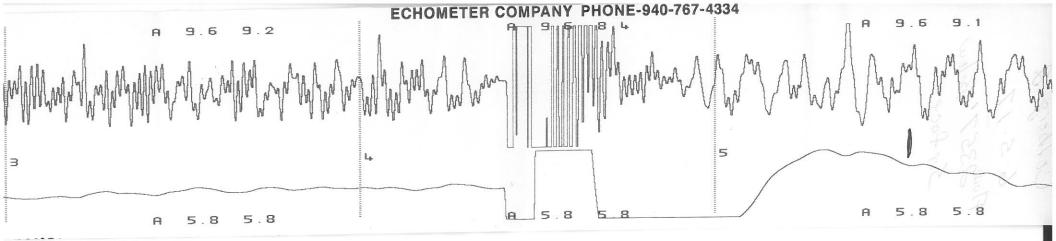

## ECHOMETER COMPANY PHONE-940-767-4334

0.192

| WELL Colderg # 2<br>CASING PRESSURE<br>AP<br>AT<br>PRODUCTION RATE | JOINTS TO LIQUID.<br>DISTANCE TO LIQUI<br>PBHP<br>SBHP<br>PROD RATE EFF, %<br>MAX PRODUCTION | ID 2357 | P-P | WELL<br>COLLARS<br>0.034 |
|--------------------------------------------------------------------|----------------------------------------------------------------------------------------------|---------|-----|--------------------------|
|                                                                    |                                                                                              |         |     | 0.192                    |