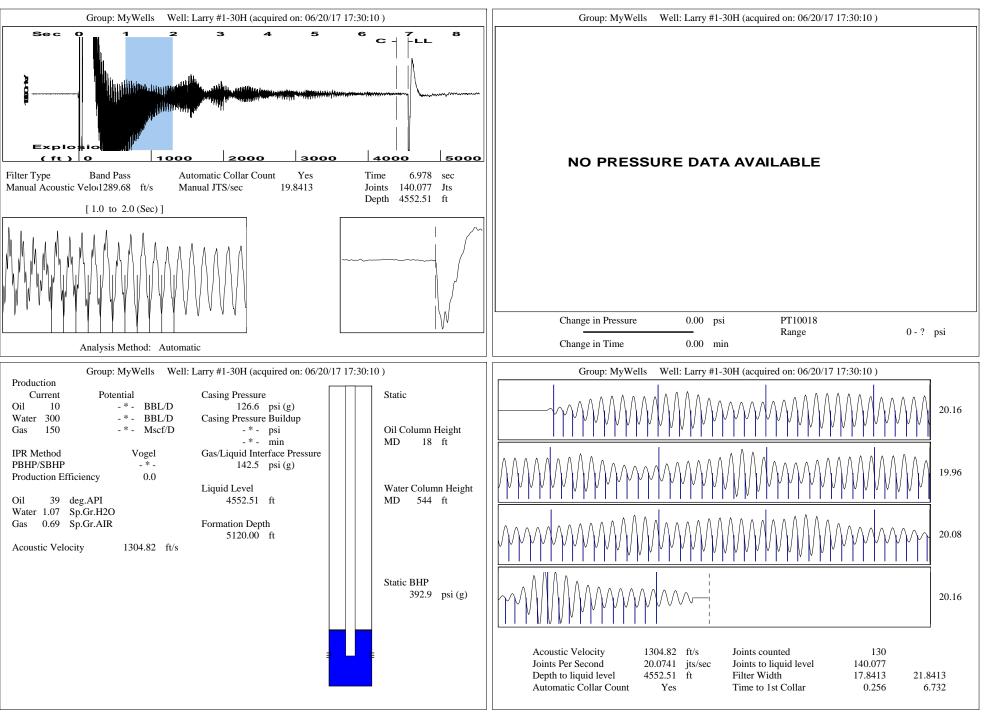

|                           |
| TA Approved: 🗌 Yes 🗌 De                      | enied Date:  |           |               |                |                           |

## Mail to the Appropriate KCC Conservation Office:

|  | KCC District Office #1 - 210 E. Frontview, Suite A, Dodge City, KS 67801               | Phone 620.682.7933 |
|--|----------------------------------------------------------------------------------------|--------------------|
|  | KCC District Office #2 - 3450 N. Rock Road, Building 600, Suite 601, Wichita, KS 67226 | Phone 316.337.7400 |
|  | KCC District Office #3 - 1500 SW Seventh Steet, Chanute, KS 66720                      | Phone 620.432.2300 |
|  | KCC District Office #4 - 2301 E. 13th Street, Hays, KS 67601-2651                      | Phone 785.261.6250 |





Phone: 620-682-7933 http://kcc.ks.gov/

Pat Apple, Chairman Shari Feist Albrecht, Commissioner Jay Scott Emler, Commissioner Sam Brownback, Governor

June 30, 2017

MATT BURTON Lasso Energy LLC PO BOX 465 1125 SOUTH MAIN CHASE, KS 67524-0465

Re: Temporary Abandonment API 15-033-21625-01-00 LARRY 1-30H NW/4 Sec.30-31S-19W Comanche County, Kansas

Dear MATT BURTON:

"Your temporary abandonment (TA) application for the well listed above has been approved. In accordance with K.A.R. 82-3-111 the TA status of this well will expire 06/30/2018.

\* If you return this well to service or plug it, please notify the District Office.

\* If you sell this well you are required to file a Transfer of Operator form, T-1.

\* If the well will remain temporarily abandoned, you must submit a new TA appli